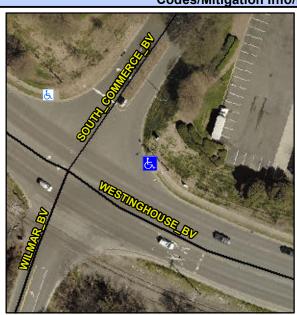

## Access Compliance Report Public Rights-of-Way (Curb Ramps)

Intersection ID: 23240 Main Street: SOUTH\_COMMERCE\_BV Cross Street: WESTINGHOUSE\_BV Location: E

ADA ID: 31BEF173B042 Ramp Type: PerpDiag Initial Pass/Fail: Fail Overall Compliance: No Severity Score: 21.25

## Field Measurements/Component Compliance

Street 1 Name
Stop Condition-Street 2
Street 2 Name
Stop Condition-Street 1

S COMMERCE BV StopSign WESTINGHOUSE BV None Possible Solutions:

Remove & Replace Curb Ramp With Two New Directional Ramps or Equivalent.