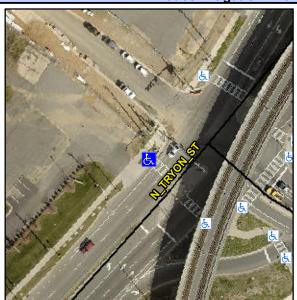

## Access Compliance Report Public Rights-of-Way (Curb Ramps)

Intersection ID: 44958Main Street:N\_TRYON\_STCross Street: OLD\_CONCORD\_RDLocation:NWADA ID: 31C8D3A31675Ramp Type:PerpInitial Pass/Fail:FailOverall Compliance: NoSeverity Score:12.5

## Field Measurements/Component Compliance

Street 1 Name

N TRYON ST
Stop Condition-Street 2
Signal
Street 2 Name
N/A
Stop Condition-Street 1
N/A

Total Cost: \$ 1850.00

| Field Measurements/Component Compliance |                        |       |                        |                             |      |
|-----------------------------------------|------------------------|-------|------------------------|-----------------------------|------|
| Comp                                    | Compliance Description |       | Compliance Description |                             | Data |
| N/A                                     | Ramp Length (in)       | 101.0 | No                     | Ramp Slope (%)              | 8.7  |
| Yes                                     | Ramp Width (in)        | 95.0  | Yes                    | Ramp XSlope (%)             | 1.5  |
| N/A                                     | Flare Type LT          | N/A   | N/A                    | Flare Type RT               | N/A  |
| N/A                                     | Flare Slope LT (%)     | N/A   | N/A                    | Flare Slope RT (%)          | N/A  |
| N/A                                     | Flare Traversable LT?  | N/A   | N/A                    | Flare Traversable RT?       | N/A  |
| N/A                                     | Landing Length (in)    | N/A   | N/A                    | DWS Provided?               | N/A  |
| N/A                                     | Landing Width (in)     | N/A   | N/A                    | DWS Contrast?               | N/A  |
| N/A                                     | Landing Slope (%)      | N/A   | N/A                    | DWS Length (in)             | N/A  |
| N/A                                     | Landing X Slope (%)    | N/A   | N/A                    | DWS Full Width?             | N/A  |
| N/A                                     | Landing Curb? (Y/N)    | N/A   | N/A                    | DWS Offset (in)             | N/A  |
| N/A                                     | Shared Landing?        | N/A   |                        |                             |      |
| N/A                                     | Gutter Ponding?        | N/A   | N/A                    | Gutter Slope (%)            | N/A  |
| N/A                                     | Gutter Lip Ht (in)     | N/A   | N/A                    | Gutter X Slope (%)          | N/A  |
| N/A                                     | Painted X Walk1?       | Yes   | N/A                    | Painted X Walk2?            | N/A  |
|                                         | X Walk 1 Direction     | To SE |                        | X Walk 2 Direction          | N/A  |
| N/A                                     | X Walk 1 Width (in)    | 120.0 | N/A                    | X Walk 2 Width (in)         | N/A  |
|                                         | X Walk 1 Slope (%)     | 2.4   |                        | X Walk 2 Slope (%)          | N/A  |
|                                         | X Walk 1 X Slope (%)   | 1.6   |                        | X Walk 2 X Slope (%)        | N/A  |
| N/A                                     | Ramp inside XWalk1?    | Yes   | N/A                    | Ramp inside XWalk2?         | N/A  |
|                                         | Road Slope (%)         | N/A   | N/A                    | Clear Space?                | N/A  |
|                                         | Road X Slope (%)       | N/A   | N/A                    | Clear Space to XWalk (in)   | N/A  |
| N/A                                     | Any Obstructions?      | N/A   | N/A                    | Storm Grate/Utility Hazard? | N/A  |
|                                         | Obstruction Type       |       |                        | Storm Grate/Utility Type    |      |
|                                         |                        | N/A   |                        |                             | N/A  |
|                                         |                        |       | Yes                    | Surface Condition? (G/P)    | Good |
|                                         |                        |       |                        |                             |      |