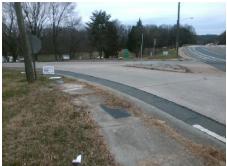

## Field Measurements/Component Compliance

Street 1 Name

N I-77 EXIT 8 RA
Stop Condition-Street 2
StopSign
Street 2 Name
N/A
Stop Condition-Street 1
N/A

Possible Solutions:

Remove & Replace Entire Ramp.

Surveyor Notes:

N/A

PROW/ADA:

Not Found, R304.2.2, R304.5.3

Total Cost: \$ 1850.00

| Field Measurements/Component Compliance |                       |       |      |                             |      |
|-----------------------------------------|-----------------------|-------|------|-----------------------------|------|
| Compliance Description                  |                       | Data  | Comp | liance Description          | Data |
| N/A                                     | Ramp Length (in)      | 56.0  | No   | Ramp Slope (%)              | 9.1  |
| Yes                                     | Ramp Width (in)       | 48.0  | No   | Ramp XSlope (%)             | 3.6  |
| N/A                                     | Flare Type LT         | N/A   | N/A  | Flare Type RT               | N/A  |
| N/A                                     | Flare Slope LT (%)    | N/A   | N/A  | Flare Slope RT (%)          | N/A  |
| N/A                                     | Flare Traversable LT? | N/A   | N/A  | Flare Traversable RT?       | N/A  |
| N/A                                     | Landing Length (in)   | N/A   | N/A  | DWS Provided?               | N/A  |
| N/A                                     | Landing Width (in)    | N/A   | N/A  | DWS Contrast?               | N/A  |
| N/A                                     | Landing Slope (%)     | N/A   | N/A  | DWS Length (in)             | N/A  |
| N/A                                     | Landing X Slope (%)   | N/A   | N/A  | DWS Full Width?             | N/A  |
| N/A                                     | Landing Curb? (Y/N)   | N/A   | N/A  | DWS Offset (in)             | N/A  |
| N/A                                     | Shared Landing?       | N/A   |      |                             |      |
| N/A                                     | Gutter Ponding?       | N/A   | N/A  | Gutter Slope (%)            | N/A  |
| N/A                                     | Gutter Lip Ht (in)    | N/A   | N/A  | Gutter X Slope (%)          | N/A  |
| N/A                                     | Painted X Walk1?      | No    | N/A  | Painted X Walk2?            | N/A  |
|                                         | X Walk 1 Direction    | To NW |      | X Walk 2 Direction          | N/A  |
| N/A                                     | X Walk 1 Width (in)   | N/A   | N/A  | X Walk 2 Width (in)         | N/A  |
|                                         | X Walk 1 Slope (%)    | 4.8   |      | X Walk 2 Slope (%)          | N/A  |
|                                         | X Walk 1 X Slope (%)  | 0.2   |      | X Walk 2 X Slope (%)        | N/A  |
| N/A                                     | Ramp inside XWalk1?   | N/A   | N/A  | Ramp inside XWalk2?         | N/A  |
|                                         | Road Slope (%)        | N/A   | N/A  | Clear Space?                | N/A  |
|                                         | Road X Slope (%)      | N/A   | N/A  | Clear Space to XWalk (in)   | N/A  |
| N/A                                     | Any Obstructions?     | N/A   | N/A  | Storm Grate/Utility Hazard? | N/A  |
|                                         | Obstruction Type      |       |      | Storm Grate/Utility Type    |      |
|                                         |                       | N/A   |      |                             | N/A  |
|                                         |                       |       | Yes  | Surface Condition? (G/P)    | Good |
|                                         |                       |       |      |                             |      |