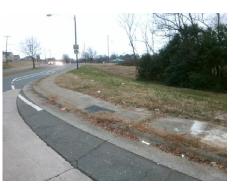

## Field Measurements/Component Compliance

Street 1 Name

N I-77 EXIT 8 RA
Stop Condition-Street 2
StopSign
Street 2 Name
N/A
Stop Condition-Street 1
N/A

Possible Solutions:

Remove & Replace Entire Ramp.

Surveyor Notes:

N/A

PROW/ADA:

Not Found, R304.2.2, R304.5.3

Total Cost: \$ 1850.00

| Field Measurements/Component Compliance |                       |       |      |                             |      |
|-----------------------------------------|-----------------------|-------|------|-----------------------------|------|
| Compliance Description                  |                       | Data  | Comp | liance Description          | Data |
| N/A                                     | Ramp Length (in)      | 56.0  | No   | Ramp Slope (%)              | 9.1  |
| Yes                                     | Ramp Width (in)       | 48.0  | No   | Ramp XSlope (%)             | 3.6  |
| N/A                                     | Flare Type LT         | N/A   | N/A  | Flare Type RT               | N/A  |
| N/A                                     | Flare Slope LT (%)    | N/A   | N/A  | Flare Slope RT (%)          | N/A  |
| N/A                                     | Flare Traversable LT? | N/A   | N/A  | Flare Traversable RT?       | N/A  |
| N/A                                     | Landing Length (in)   | N/A   | N/A  | DWS Provided?               | N/A  |
| N/A                                     | Landing Width (in)    | N/A   | N/A  | DWS Contrast?               | N/A  |
| N/A                                     | Landing Slope (%)     | N/A   | N/A  | DWS Length (in)             | N/A  |
| N/A                                     | Landing X Slope (%)   | N/A   | N/A  | DWS Full Width?             | N/A  |
| N/A                                     | Landing Curb? (Y/N)   | N/A   | N/A  | DWS Offset (in)             | N/A  |
| N/A                                     | Shared Landing?       | N/A   |      |                             |      |
| N/A                                     | Gutter Ponding?       | N/A   | N/A  | Gutter Slope (%)            | N/A  |
| N/A                                     | Gutter Lip Ht (in)    | N/A   | N/A  | Gutter X Slope (%)          | N/A  |
| N/A                                     | Painted X Walk1?      | No    | N/A  | Painted X Walk2?            | N/A  |
|                                         | X Walk 1 Direction    | To NW |      | X Walk 2 Direction          | N/A  |
| N/A                                     | X Walk 1 Width (in)   | N/A   | N/A  | X Walk 2 Width (in)         | N/A  |
|                                         | X Walk 1 Slope (%)    | 4.8   |      | X Walk 2 Slope (%)          | N/A  |
|                                         | X Walk 1 X Slope (%)  | 0.2   |      | X Walk 2 X Slope (%)        | N/A  |
| N/A                                     | Ramp inside XWalk1?   | N/A   | N/A  | Ramp inside XWalk2?         | N/A  |
|                                         | Road Slope (%)        | N/A   | N/A  | Clear Space?                | N/A  |
|                                         | Road X Slope (%)      | N/A   | N/A  | Clear Space to XWalk (in)   | N/A  |
| N/A                                     | Any Obstructions?     | N/A   | N/A  | Storm Grate/Utility Hazard? | N/A  |
|                                         | Obstruction Type      |       |      | Storm Grate/Utility Type    |      |
|                                         |                       | N/A   |      |                             | N/A  |
|                                         |                       |       | Yes  | Surface Condition? (G/P)    | Good |
|                                         |                       |       |      |                             |      |