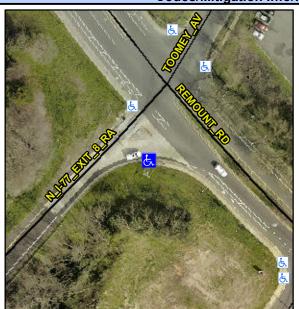

## Access Compliance Report Public Rights-of-Way (Curb Ramps)

Intersection ID: 14299 Main Street: N\_I-77\_EXIT\_8\_RA Cross Street: REMOUNT\_RD Location: S

ADA ID: 31D869FAF20E Ramp Type: Perp Initial Pass/Fail: Fail Overall Compliance: No Severity Score: 13.75

## Field Measurements/Component Compliance

Street 1 Name

N I-77 EXIT 8 RA
Stop Condition-Street 2
StopSign
Street 2 Name
N/A
Stop Condition-Street 1
N/A

Possible Solutions:

Remove & Replace Entire Ramp.

Surveyor Notes: