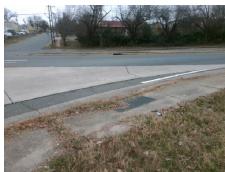

## Field Measurements/Component Compliance

Street 1 Name

N I-77 EXIT 8 RA
Stop Condition-Street 2
StopSign
Street 2 Name
N/A
Stop Condition-Street 1
N/A

Possible Solutions:

Remove & Replace Entire Ramp.

Surveyor Notes:

N/A

PROW/ADA:

Not Found, R304.2.2, R304.5.3

Total Cost: \$ 1850.00

| Field Measurements/Component Compliance |                       |       |      |                             |      |
|-----------------------------------------|-----------------------|-------|------|-----------------------------|------|
| Compliance Description                  |                       | Data  | Comp | liance Description          | Data |
| N/A                                     | Ramp Length (in)      | 56.0  | No   | Ramp Slope (%)              | 9.1  |
| Yes                                     | Ramp Width (in)       | 48.0  | No   | Ramp XSlope (%)             | 3.6  |
| N/A                                     | Flare Type LT         | N/A   | N/A  | Flare Type RT               | N/A  |
| N/A                                     | Flare Slope LT (%)    | N/A   | N/A  | Flare Slope RT (%)          | N/A  |
| N/A                                     | Flare Traversable LT? | N/A   | N/A  | Flare Traversable RT?       | N/A  |
| N/A                                     | Landing Length (in)   | N/A   | N/A  | DWS Provided?               | N/A  |
| N/A                                     | Landing Width (in)    | N/A   | N/A  | DWS Contrast?               | N/A  |
| N/A                                     | Landing Slope (%)     | N/A   | N/A  | DWS Length (in)             | N/A  |
| N/A                                     | Landing X Slope (%)   | N/A   | N/A  | DWS Full Width?             | N/A  |
| N/A                                     | Landing Curb? (Y/N)   | N/A   | N/A  | DWS Offset (in)             | N/A  |
| N/A                                     | Shared Landing?       | N/A   |      |                             |      |
| N/A                                     | Gutter Ponding?       | N/A   | N/A  | Gutter Slope (%)            | N/A  |
| N/A                                     | Gutter Lip Ht (in)    | N/A   | N/A  | Gutter X Slope (%)          | N/A  |
| N/A                                     | Painted X Walk1?      | No    | N/A  | Painted X Walk2?            | N/A  |
|                                         | X Walk 1 Direction    | To NW |      | X Walk 2 Direction          | N/A  |
| N/A                                     | X Walk 1 Width (in)   | N/A   | N/A  | X Walk 2 Width (in)         | N/A  |
|                                         | X Walk 1 Slope (%)    | 4.8   |      | X Walk 2 Slope (%)          | N/A  |
|                                         | X Walk 1 X Slope (%)  | 0.2   |      | X Walk 2 X Slope (%)        | N/A  |
| N/A                                     | Ramp inside XWalk1?   | N/A   | N/A  | Ramp inside XWalk2?         | N/A  |
|                                         | Road Slope (%)        | N/A   | N/A  | Clear Space?                | N/A  |
|                                         | Road X Slope (%)      | N/A   | N/A  | Clear Space to XWalk (in)   | N/A  |
| N/A                                     | Any Obstructions?     | N/A   | N/A  | Storm Grate/Utility Hazard? | N/A  |
|                                         | Obstruction Type      |       |      | Storm Grate/Utility Type    |      |
|                                         |                       | N/A   |      |                             | N/A  |
|                                         |                       |       | Yes  | Surface Condition? (G/P)    | Good |
|                                         |                       |       |      |                             |      |