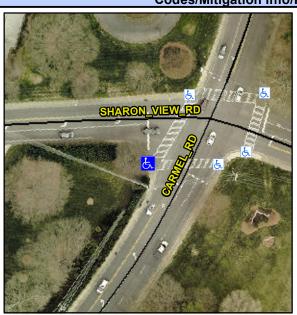

## **Access Compliance Report Public Rights-of-Way** (Curb Ramps)

Intersection ID: 21348 Main Street: CARMEL RD Cross Street: SHARON VIEW RD Location: SW **Overall Compliance: No Severity Score:** ADA ID: 31E05E4A671D Ramp Type: PerpDiag Initial Pass/Fail: Fail 8.75

## Field Measurements/Component Compliance

**CARMEL RD** Street 1 Name Stop Condition-Street 2 Signal **SHARON VIEW RD** Street 2 Name Stop Condition-Street 1 Signal Possible Solutions: N/A Remove & Replace Curb Ramp With Two New Directional Ramps or No Equivalent. Surveyor Notes: N/A PROW/ADA: Not Found, R304.5.1