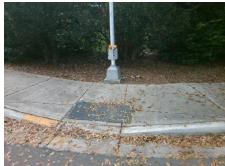

## Field Measurements/Component Compliance

**CARMEL RD** Street 1 Name Stop Condition-Street 2 Signal **SHARON VIEW RD** Street 2 Name Stop Condition-Street 1 Signal Possible Solutions: N/A Remove & Replace Curb Ramp With Two New Directional Ramps or No Equivalent. Surveyor Notes: N/A PROW/ADA: Not Found, R304.5.1

N/A 3200.00

Compliance Description Data Compliance Description Data Yes Ramp Length (in) 71.0 Ramp Slope (%) 7.4 Yes Ramp XSlope (%) Ramp Width (in) 37.0 1.2 N/A Flare Type LT N/A Flare Type RT N/A N/A N/A Flare Slope RT (%) N/A Flare Slope LT (%) Flare Traversable LT? N/A N/A Flare Traversable RT? N/A N/A N/A **DWS Provided?** N/A Landing Length (in) Landing Width (in) N/A N/A **DWS Contrast?** N/A N/A Landing Slope (%) N/A DWS Length (in) N/A Landing X Slope (%) N/A N/A DWS Full Width? N/A Landing Curb? (Y/N) N/A N/A DWS Offset (in) N/A N/A Shared Landing? **Gutter Ponding?** N/A N/A Gutter Slope (%) N/A Gutter Lip Ht (in) N/A N/A Gutter X Slope (%) N/A Painted X Walk1? Yes N/A Painted X Walk2? Yes X Walk 1 Direction To E X Walk 2 Direction To NE 105.0 113.0 X Walk 1 Width (in) X Walk 2 Width (in) X Walk 1 Slope (%) 3.2 X Walk 2 Slope (%) 4.5 X Walk 1 X Slope (%) 0.0 X Walk 2 X Slope (%) 3.7 N/A Ramp inside XWalk2? Ramp inside XWalk1? Yes Yes Road Slope (%) 1.3 N/A Clear Space? N/A N/A Road X Slope (%) 3.2 Clear Space to XWalk (in) N/A N/A N/A Any Obstructions? Storm Grate/Utility Hazard? N/A **Obstruction Type** Storm Grate/Utility Type N/A N/A Yes Surface Condition? (G/P) Good