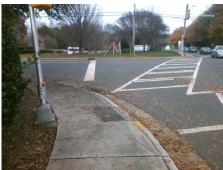

## Field Measurements/Component Compliance

**CARMEL RD** Street 1 Name Stop Condition-Street 2 Signal **SHARON VIEW RD** Street 2 Name Stop Condition-Street 1 Signal Possible Solutions: N/A Remove & Replace Curb Ramp With Two New Directional Ramps or No Equivalent. Surveyor Notes: N/A PROW/ADA: Not Found, R304.5.1

N/A 3200.00

Compliance Description Data Compliance Description Data Yes Ramp Length (in) 71.0 Ramp Slope (%) 7.4 Yes Ramp XSlope (%) Ramp Width (in) 37.0 1.2 N/A Flare Type LT N/A Flare Type RT N/A N/A N/A Flare Slope RT (%) N/A Flare Slope LT (%) Flare Traversable LT? N/A N/A Flare Traversable RT? N/A N/A N/A **DWS Provided?** N/A Landing Length (in) Landing Width (in) N/A N/A **DWS Contrast?** N/A N/A Landing Slope (%) N/A DWS Length (in) N/A Landing X Slope (%) N/A N/A DWS Full Width? N/A Landing Curb? (Y/N) N/A N/A DWS Offset (in) N/A N/A Shared Landing? **Gutter Ponding?** N/A N/A Gutter Slope (%) N/A Gutter Lip Ht (in) N/A N/A Gutter X Slope (%) N/A Painted X Walk1? Yes N/A Painted X Walk2? Yes X Walk 1 Direction To E X Walk 2 Direction To NE 105.0 113.0 X Walk 1 Width (in) X Walk 2 Width (in) X Walk 1 Slope (%) 3.2 X Walk 2 Slope (%) 4.5 X Walk 1 X Slope (%) 0.0 X Walk 2 X Slope (%) 3.7 N/A Ramp inside XWalk2? Ramp inside XWalk1? Yes Yes Road Slope (%) 1.3 N/A Clear Space? N/A N/A Road X Slope (%) 3.2 Clear Space to XWalk (in) N/A N/A N/A Any Obstructions? Storm Grate/Utility Hazard? N/A **Obstruction Type** Storm Grate/Utility Type N/A N/A Yes Surface Condition? (G/P) Good