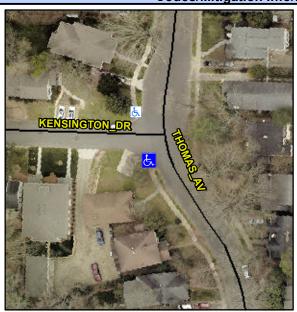

## **Access Compliance Report Public Rights-of-Way** (Curb Ramps)

Intersection ID: 12572 Main Street: KENSINGTON DR Cross Street: THOMAS\_AV Location: SW ADA ID: 31F04F845FA5 Ramp Type: Perp Initial Pass/Fail: Fail **Overall Compliance: No** Severity Score: 13.75