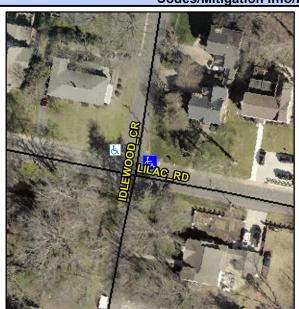

## Access Compliance Report Public Rights-of-Way (Curb Ramps)

Intersection ID: 16241 Main Street: IDLEWOOD\_CR Cross Street: LILAC\_RD Location: NE

ADA ID: 31F51DF7A6E5 Ramp Type: PerpDiag Initial Pass/Fail: Fail Overall Compliance: No Severity Score: 25