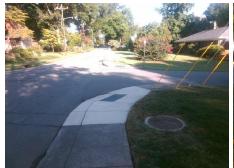

## Field Measurements/Component Compliance

Street 1 Name IDLEWOOD CR
Stop Condition-Street 2 StopSign
Street 2 Name LILAC RD
Stop Condition-Street 1 None

Possible Solutions:

Remove & Replace Curb Ramp With
Two New Directional Ramps or
Equivalent.

Surveyor Notes:
N/A

PROW/ADA:
R304.2.2, R304.5.3

Total Cost: \$ **3200.00** 

Compliance Description <u>Data</u> Compliance Description Data No Ramp Slope (%) N/A Ramp Length (in) 62.0 9.9 No Ramp XSlope (%) Yes Ramp Width (in) 48.0 5.8 N/A N/A Flare Type LT N/A Flare Type RT N/A N/A N/A N/A Flare Slope RT (%) N/A Flare Slope LT (%) N/A Flare Traversable LT? N/A N/A Flare Traversable RT? N/A N/A Landing Length (in) N/A N/A DWS Provided? N/A N/A Landing Width (in) N/A N/A **DWS Contrast?** N/A N/A N/A N/A Landing Slope (%) DWS Length (in) N/A N/A Landing X Slope (%) N/A N/A DWS Full Width? N/A N/A Landing Curb? (Y/N) N/A N/A DWS Offset (in) N/A N/A N/A Shared Landing? N/A **Gutter Ponding?** N/A N/A Gutter Slope (%) N/A N/A Gutter Lip Ht (in) 1.0 N/A Gutter X Slope (%) N/A N/A Painted X Walk1? No N/A Painted X Walk2? No X Walk 1 Direction To NW X Walk 2 Direction To SW N/A N/A X Walk 1 Width (in) N/A X Walk 2 Width (in) N/A X Walk 1 Slope (%) 0.2 X Walk 2 Slope (%) 4.2 X Walk 2 X Slope (%) X Walk 1 X Slope (%) 5.7 0.0 N/A N/A N/A Ramp inside XWalk2? N/A Ramp inside XWalk1? Road Slope (%) 7.4 N/A Clear Space? N/A N/A Road X Slope (%) 9.5 Clear Space to XWalk (in) N/A N/A N/A N/A Any Obstructions? Storm Grate/Utility Hazard? N/A **Obstruction Type** Storm Grate/Utility Type N/A N/A Yes Surface Condition? (G/P) Good