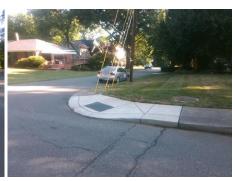

## Field Measurements/Component Compliance

Street 1 Name IDLEWOOD CR
Stop Condition-Street 2 StopSign
Street 2 Name LILAC RD
Stop Condition-Street 1 None

Possible Solutions:

Remove & Replace Curb Ramp With
Two New Directional Ramps or
Equivalent.

Surveyor Notes:
N/A

PROW/ADA:
R304.2.2, R304.5.3

Total Cost: \$ **3200.00** 

Compliance Description <u>Data</u> Compliance Description Data No Ramp Slope (%) N/A Ramp Length (in) 62.0 9.9 No Ramp XSlope (%) Yes Ramp Width (in) 48.0 5.8 N/A N/A Flare Type LT N/A Flare Type RT N/A N/A N/A N/A Flare Slope RT (%) N/A Flare Slope LT (%) N/A Flare Traversable LT? N/A N/A Flare Traversable RT? N/A N/A Landing Length (in) N/A N/A DWS Provided? N/A N/A Landing Width (in) N/A N/A **DWS Contrast?** N/A N/A N/A N/A Landing Slope (%) DWS Length (in) N/A N/A Landing X Slope (%) N/A N/A DWS Full Width? N/A N/A Landing Curb? (Y/N) N/A N/A DWS Offset (in) N/A N/A N/A Shared Landing? N/A **Gutter Ponding?** N/A N/A Gutter Slope (%) N/A N/A Gutter Lip Ht (in) 1.0 N/A Gutter X Slope (%) N/A N/A Painted X Walk1? No N/A Painted X Walk2? No X Walk 1 Direction To NW X Walk 2 Direction To SW N/A N/A X Walk 1 Width (in) N/A X Walk 2 Width (in) N/A X Walk 1 Slope (%) 0.2 X Walk 2 Slope (%) 4.2 X Walk 2 X Slope (%) X Walk 1 X Slope (%) 5.7 0.0 N/A N/A N/A Ramp inside XWalk2? N/A Ramp inside XWalk1? Road Slope (%) 7.4 N/A Clear Space? N/A N/A Road X Slope (%) 9.5 Clear Space to XWalk (in) N/A N/A N/A N/A Any Obstructions? Storm Grate/Utility Hazard? N/A **Obstruction Type** Storm Grate/Utility Type N/A N/A Yes Surface Condition? (G/P) Good