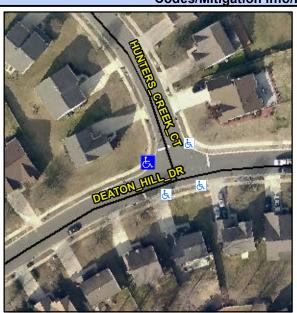

## Access Compliance Report Public Rights-of-Way (Curb Ramps)

Intersection ID: 29144 Main Street: DEATON\_HILL\_DR Cross Street: HUNTERS\_CREEK\_CT Location: NW

ADA ID: 31F84B9C0E0D Ramp Type: PerpDiag Initial Pass/Fail: Fail Overall Compliance: No Severity Score: 22.5

## Field Measurements/Component Compliance

Street 1 Name
Stop Condition-Street 2
Street 2 Name
Stop Condition-Street 1

DEATON HILL DR StopSign HUNTERS CREEK CT StopSign Possible Solutions:

Remove & Replace Curb Ramp With
Two New Directional Ramps or
Equivalent.