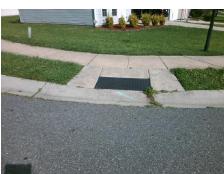

## Field Measurements/Component Compliance

Street 1 Name
Stop Condition-Street 2
Street 2 Name
Stop Condition-Street 1

DEATON HILL DR StopSign HUNTERS CREEK CT StopSign Possible Solutions:

Remove & Replace Curb Ramp With
Two New Directional Ramps or
Equivalent.

Surveyor Notes:
N/A

PROW/ADA:
R304.5.1, R304.2.2, R304.5.3

Total Cost: \$ 3200.00

| Compliance Description |                       | Data | Compliance Description |                             | Data |
|------------------------|-----------------------|------|------------------------|-----------------------------|------|
| N/A                    | Ramp Length (in)      | 48.0 | No                     | Ramp Slope (%)              | 8.4  |
| No                     | Ramp Width (in)       | 47.5 | No                     | Ramp XSlope (%)             | 4.1  |
| N/A                    | Flare Type LT         | N/A  | N/A                    | Flare Type RT               | N/A  |
| N/A                    | Flare Slope LT (%)    | N/A  | N/A                    | Flare Slope RT (%)          | N/A  |
| N/A                    | Flare Traversable LT? | N/A  | N/A                    | Flare Traversable RT?       | N/A  |
| N/A                    | Landing Length (in)   | N/A  | N/A                    | DWS Provided?               | N/A  |
| N/A                    | Landing Width (in)    | N/A  | N/A                    | DWS Contrast?               | N/A  |
| N/A                    | Landing Slope (%)     | N/A  | N/A                    | DWS Length (in)             | N/A  |
| N/A                    | Landing X Slope (%)   | N/A  | N/A                    | DWS Full Width?             | N/A  |
| N/A                    | Landing Curb? (Y/N)   | N/A  | N/A                    | DWS Offset (in)             | N/A  |
| N/A                    | Shared Landing?       | N/A  |                        |                             |      |
| N/A                    | Gutter Ponding?       | N/A  | N/A                    | Gutter Slope (%)            | N/A  |
| N/A                    | Gutter Lip Ht (in)    | N/A  | N/A                    | Gutter X Slope (%)          | N/A  |
| N/A                    | Painted X Walk1?      | No   | N/A                    | Painted X Walk2?            | No   |
|                        | X Walk 1 Direction    | To S |                        | X Walk 2 Direction          | To E |
| N/A                    | X Walk 1 Width (in)   | N/A  | N/A                    | X Walk 2 Width (in)         | N/A  |
|                        | X Walk 1 Slope (%)    | 5.3  |                        | X Walk 2 Slope (%)          | 0.9  |
|                        | X Walk 1 X Slope (%)  | 1.8  |                        | X Walk 2 X Slope (%)        | 4.7  |
| N/A                    | Ramp inside XWalk1?   | N/A  | N/A                    | Ramp inside XWalk2?         | N/A  |
|                        | Road Slope (%)        | 3.3  | N/A                    | Clear Space?                | N/A  |
|                        | Road X Slope (%)      | 3.9  | N/A                    | Clear Space to XWalk (in)   | N/A  |
| N/A                    | Any Obstructions?     | N/A  | N/A                    | Storm Grate/Utility Hazard? | N/A  |
|                        | Obstruction Type      |      |                        | Storm Grate/Utility Type    |      |
|                        |                       | N/A  |                        |                             | N/A  |
|                        |                       |      | Yes                    | Surface Condition? (G/P)    | Good |