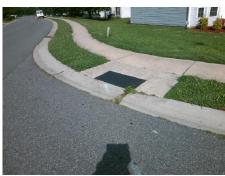

## Field Measurements/Component Compliance

Street 1 Name
Stop Condition-Street 2
Street 2 Name
Stop Condition-Street 1

DEATON HILL DR StopSign HUNTERS CREEK CT StopSign Possible Solutions:

Remove & Replace Curb Ramp With
Two New Directional Ramps or
Equivalent.

Surveyor Notes:
N/A

PROW/ADA:
R304.5.1, R304.2.2, R304.5.3

Total Cost: \$ 3200.00

| Compliance Description |                       | Data | Compliance Description |                             | Data |
|------------------------|-----------------------|------|------------------------|-----------------------------|------|
| N/A                    | Ramp Length (in)      | 48.0 | No                     | Ramp Slope (%)              | 8.4  |
| No                     | Ramp Width (in)       | 47.5 | No                     | Ramp XSlope (%)             | 4.1  |
| N/A                    | Flare Type LT         | N/A  | N/A                    | Flare Type RT               | N/A  |
| N/A                    | Flare Slope LT (%)    | N/A  | N/A                    | Flare Slope RT (%)          | N/A  |
| N/A                    | Flare Traversable LT? | N/A  | N/A                    | Flare Traversable RT?       | N/A  |
| N/A                    | Landing Length (in)   | N/A  | N/A                    | DWS Provided?               | N/A  |
| N/A                    | Landing Width (in)    | N/A  | N/A                    | DWS Contrast?               | N/A  |
| N/A                    | Landing Slope (%)     | N/A  | N/A                    | DWS Length (in)             | N/A  |
| N/A                    | Landing X Slope (%)   | N/A  | N/A                    | DWS Full Width?             | N/A  |
| N/A                    | Landing Curb? (Y/N)   | N/A  | N/A                    | DWS Offset (in)             | N/A  |
| N/A                    | Shared Landing?       | N/A  |                        |                             |      |
| N/A                    | Gutter Ponding?       | N/A  | N/A                    | Gutter Slope (%)            | N/A  |
| N/A                    | Gutter Lip Ht (in)    | N/A  | N/A                    | Gutter X Slope (%)          | N/A  |
| N/A                    | Painted X Walk1?      | No   | N/A                    | Painted X Walk2?            | No   |
|                        | X Walk 1 Direction    | To S |                        | X Walk 2 Direction          | To E |
| N/A                    | X Walk 1 Width (in)   | N/A  | N/A                    | X Walk 2 Width (in)         | N/A  |
|                        | X Walk 1 Slope (%)    | 5.3  |                        | X Walk 2 Slope (%)          | 0.9  |
|                        | X Walk 1 X Slope (%)  | 1.8  |                        | X Walk 2 X Slope (%)        | 4.7  |
| N/A                    | Ramp inside XWalk1?   | N/A  | N/A                    | Ramp inside XWalk2?         | N/A  |
|                        | Road Slope (%)        | 3.3  | N/A                    | Clear Space?                | N/A  |
|                        | Road X Slope (%)      | 3.9  | N/A                    | Clear Space to XWalk (in)   | N/A  |
| N/A                    | Any Obstructions?     | N/A  | N/A                    | Storm Grate/Utility Hazard? | N/A  |
|                        | Obstruction Type      |      |                        | Storm Grate/Utility Type    |      |
|                        |                       | N/A  |                        |                             | N/A  |
|                        |                       |      | Yes                    | Surface Condition? (G/P)    | Good |