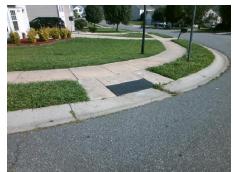

## Field Measurements/Component Compliance

Street 1 Name
Stop Condition-Street 2
Street 2 Name
Stop Condition-Street 1

DEATON HILL DR StopSign HUNTERS CREEK CT StopSign Possible Solutions:

Remove & Replace Curb Ramp With
Two New Directional Ramps or
Equivalent.

Surveyor Notes:
N/A

PROW/ADA:
R304.5.1, R304.2.2, R304.5.3

Total Cost: \$ 3200.00

| Compliance Description |                       | Data | Compliance Description |                             | Data |
|------------------------|-----------------------|------|------------------------|-----------------------------|------|
| N/A                    | Ramp Length (in)      | 48.0 | No                     | Ramp Slope (%)              | 8.4  |
| No                     | Ramp Width (in)       | 47.5 | No                     | Ramp XSlope (%)             | 4.1  |
| N/A                    | Flare Type LT         | N/A  | N/A                    | Flare Type RT               | N/A  |
| N/A                    | Flare Slope LT (%)    | N/A  | N/A                    | Flare Slope RT (%)          | N/A  |
| N/A                    | Flare Traversable LT? | N/A  | N/A                    | Flare Traversable RT?       | N/A  |
| N/A                    | Landing Length (in)   | N/A  | N/A                    | DWS Provided?               | N/A  |
| N/A                    | Landing Width (in)    | N/A  | N/A                    | DWS Contrast?               | N/A  |
| N/A                    | Landing Slope (%)     | N/A  | N/A                    | DWS Length (in)             | N/A  |
| N/A                    | Landing X Slope (%)   | N/A  | N/A                    | DWS Full Width?             | N/A  |
| N/A                    | Landing Curb? (Y/N)   | N/A  | N/A                    | DWS Offset (in)             | N/A  |
| N/A                    | Shared Landing?       | N/A  |                        |                             |      |
| N/A                    | Gutter Ponding?       | N/A  | N/A                    | Gutter Slope (%)            | N/A  |
| N/A                    | Gutter Lip Ht (in)    | N/A  | N/A                    | Gutter X Slope (%)          | N/A  |
| N/A                    | Painted X Walk1?      | No   | N/A                    | Painted X Walk2?            | No   |
|                        | X Walk 1 Direction    | To S |                        | X Walk 2 Direction          | To E |
| N/A                    | X Walk 1 Width (in)   | N/A  | N/A                    | X Walk 2 Width (in)         | N/A  |
|                        | X Walk 1 Slope (%)    | 5.3  |                        | X Walk 2 Slope (%)          | 0.9  |
|                        | X Walk 1 X Slope (%)  | 1.8  |                        | X Walk 2 X Slope (%)        | 4.7  |
| N/A                    | Ramp inside XWalk1?   | N/A  | N/A                    | Ramp inside XWalk2?         | N/A  |
|                        | Road Slope (%)        | 3.3  | N/A                    | Clear Space?                | N/A  |
|                        | Road X Slope (%)      | 3.9  | N/A                    | Clear Space to XWalk (in)   | N/A  |
| N/A                    | Any Obstructions?     | N/A  | N/A                    | Storm Grate/Utility Hazard? | N/A  |
|                        | Obstruction Type      |      |                        | Storm Grate/Utility Type    |      |
|                        |                       | N/A  |                        |                             | N/A  |
|                        |                       |      | Yes                    | Surface Condition? (G/P)    | Good |