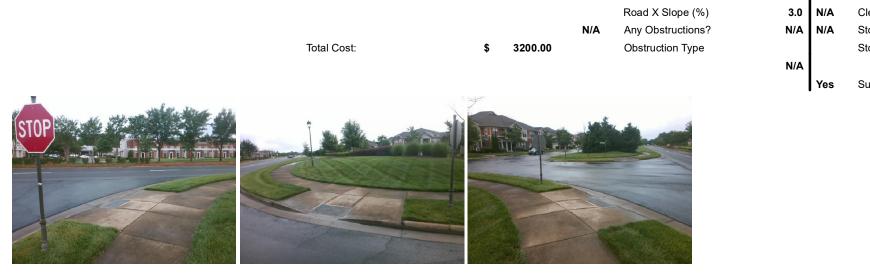

## Access Compliance Report Public Rights-of-Way (Curb Ramps)

| Intersection ID: 48195  | Main Str                                  | eet: BLAKENEY_CENTRE_DR                                                       | Cross  | Stroot.                               |                       |                             |        | Location:                   | Е     |
|-------------------------|-------------------------------------------|-------------------------------------------------------------------------------|--------|---------------------------------------|-----------------------|-----------------------------|--------|-----------------------------|-------|
|                         |                                           |                                                                               |        |                                       | ross Street: REA_RD   |                             |        |                             |       |
| ADA ID: 31FBB26D9342    | A ID: 31FBB26D9342 Ramp Type: PerpDiag In |                                                                               |        | tial Pass/Fail: Fail Overall Compliar |                       |                             | ice: N | o Severity Score:           | 22.5  |
| C                       |                                           | Field Measurements/Component Compliance                                       |        |                                       |                       |                             |        |                             |       |
|                         |                                           | Possible Solutions:                                                           |        | Compliance Description                |                       | Data Compliance Description |        | Data                        |       |
|                         |                                           | Remove & Replace Curb Ramp Wit<br>Two New Directional Ramps or<br>Equivalent. | Vith   | N/A                                   | Ramp Length (in)      | 74.0                        | No     | Ramp Slope (%)              | 10.7  |
|                         |                                           |                                                                               |        | No                                    | Ramp Width (in)       | 40.0                        | No     | Ramp XSlope (%)             | 2.5   |
|                         |                                           |                                                                               |        | N/A                                   | Flare Type LT         | N/A                         | N/A    | Flare Type RT               | N/A   |
|                         |                                           |                                                                               |        | N/A                                   | Flare Slope LT (%)    | N/A                         | N/A    | Flare Slope RT (%)          | N/A   |
|                         |                                           |                                                                               |        | N/A                                   | Flare Traversable LT? | N/A                         | N/A    | Flare Traversable RT?       | N/A   |
| 5                       |                                           |                                                                               |        | N/A                                   | Landing Length (in)   | N/A                         | N/A    | DWS Provided?               | N/A   |
|                         |                                           | Surveyor Notes:                                                               |        | N/A                                   | Landing Width (in)    | N/A                         | N/A    | DWS Contrast?               | N/A   |
|                         |                                           | N/A                                                                           |        | N/A                                   | Landing Slope (%)     | N/A                         | N/A    | DWS Length (in)             | N/A   |
|                         |                                           |                                                                               |        | N/A                                   | Landing X Slope (%)   | N/A                         | N/A    | DWS Full Width?             | N/A   |
| t.                      |                                           |                                                                               |        | N/A                                   | Landing Curb? (Y/N)   | N/A                         | N/A    | DWS Offset (in)             | N/A   |
|                         |                                           |                                                                               |        | N/A                                   | Shared Landing?       | N/A                         |        |                             |       |
|                         |                                           | PROW/ADA:                                                                     |        | N/A                                   | Gutter Ponding?       | N/A                         | N/A    | Gutter Slope (%)            | N/A   |
|                         |                                           | R304.5.1, R304.2.2, R304.5.3                                                  |        | N/A                                   | Gutter Lip Ht (in)    | N/A                         | N/A    | Gutter X Slope (%)          | N/A   |
|                         | 11Pm                                      |                                                                               |        | N/A                                   | Painted X Walk1?      | No                          | N/A    | Painted X Walk2?            | No    |
|                         |                                           |                                                                               |        |                                       | X Walk 1 Direction    | To NW                       |        | X Walk 2 Direction          | To SW |
|                         |                                           |                                                                               |        | N/A                                   | X Walk 1 Width (in)   | N/A                         | N/A    | X Walk 2 Width (in)         | N/A   |
| Street 1 Name           | REA RD                                    |                                                                               |        |                                       | X Walk 1 Slope (%)    | 4.7                         |        | X Walk 2 Slope (%)          | 0.6   |
| Stop Condition-Street 2 | None                                      |                                                                               |        |                                       | X Walk 1 X Slope (%)  | 0.1                         |        | X Walk 2 X Slope (%)        | 3.6   |
| Street 2 Name           | SUMMERSWEET LN                            |                                                                               |        | N/A                                   | Ramp inside XWalk1?   | N/A                         | N/A    | Ramp inside XWalk2?         | N/A   |
| Stop Condition-Street 1 | StopSign                                  |                                                                               |        |                                       | Road Slope (%)        | 2.9                         | N/A    | Clear Space?                | N/A   |
|                         |                                           |                                                                               |        |                                       | Road X Slope (%)      | 3.0                         | N/A    | Clear Space to XWalk (in)   | N/A   |
|                         |                                           |                                                                               |        | N/A                                   | Any Obstructions?     | N/A                         | N/A    | Storm Grate/Utility Hazard? | N/A   |
|                         |                                           | Total Cost: \$ 3                                                              | 200.00 |                                       | Obstruction Type      |                             |        | Storm Grate/Utility Type    |       |
|                         |                                           |                                                                               |        |                                       |                       | N/A                         |        |                             | N/A   |
|                         |                                           |                                                                               |        |                                       |                       |                             | Yes    | Surface Condition? (G/P)    | Good  |