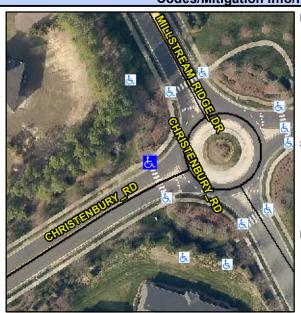

N/A

Intersection ID: 53704 Main Street: MILLSTREAM RIDGE DR Cross Street: MILLSTREAM RIDGE DR W Location: **Severity Score:** 10 **ADA ID: 31FD2C263FE3** Ramp Type: Combination1 Initial Pass/Fail: Fail **Overall Compliance: No** 