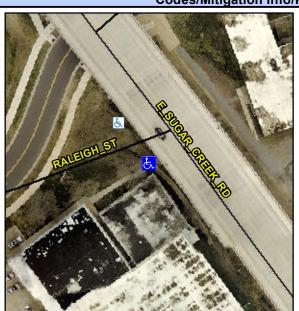

## **Access Compliance Report Public Rights-of-Way** (Curb Ramps)

Intersection ID: 9408 Main Street: E\_SUGAR\_CREEK\_RD Cross Street: RALEIGH\_ST Location: ADA ID: 32062B800651 Ramp Type: Perp Initial Pass/Fail: Fail **Overall Compliance: No Severity Score:** 12.5