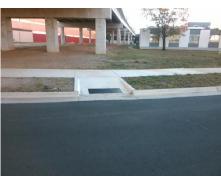

**Codes/Mitigation Info/Possible Solution** 

**RALEIGH ST** Street 1 Name Stop Condition-Street 2 None Street 2 Name N/A Stop Condition-Street 1 N/A Possible Solutions: Remove & Replace Entire Ramp. Surveyor Notes: N/A PROW/ADA: Not Found, R304.2.2

Total Cost: 1850.00

| Field Measurements/Component Compliance |                        |                       |      |                        |                             |      |
|-----------------------------------------|------------------------|-----------------------|------|------------------------|-----------------------------|------|
|                                         | Compliance Description |                       | Data | Compliance Description |                             | Data |
|                                         | N/A                    | Ramp Length (in)      | 96.0 | No                     | Ramp Slope (%)              | 9.1  |
|                                         | Yes                    | Ramp Width (in)       | 70.0 | Yes                    | Ramp XSlope (%)             | 1.5  |
|                                         | N/A                    | Flare Type LT         | N/A  | N/A                    | Flare Type RT               | N/A  |
|                                         | N/A                    | Flare Slope LT (%)    | N/A  | N/A                    | Flare Slope RT (%)          | N/A  |
|                                         | N/A                    | Flare Traversable LT? | N/A  | N/A                    | Flare Traversable RT?       | N/A  |
|                                         | N/A                    | Landing Length (in)   | N/A  | N/A                    | DWS Provided?               | N/A  |
|                                         | N/A                    | Landing Width (in)    | N/A  | N/A                    | DWS Contrast?               | N/A  |
|                                         | N/A                    | Landing Slope (%)     | N/A  | N/A                    | DWS Length (in)             | N/A  |
|                                         | N/A                    | Landing X Slope (%)   | N/A  | N/A                    | DWS Full Width?             | N/A  |
|                                         | N/A                    | Landing Curb? (Y/N)   | N/A  | N/A                    | DWS Offset (in)             | N/A  |
|                                         | N/A                    | Shared Landing?       | N/A  |                        |                             |      |
|                                         | N/A                    | Gutter Ponding?       | N/A  | N/A                    | Gutter Slope (%)            | N/A  |
|                                         | N/A                    | Gutter Lip Ht (in)    | N/A  | N/A                    | Gutter X Slope (%)          | N/A  |
|                                         | N/A                    | Painted X Walk1?      | No   | N/A                    | Painted X Walk2?            | N/A  |
|                                         |                        | X Walk 1 Direction    | To N |                        | X Walk 2 Direction          | N/A  |
|                                         | N/A                    | X Walk 1 Width (in)   | N/A  | N/A                    | X Walk 2 Width (in)         | N/A  |
|                                         |                        | X Walk 1 Slope (%)    | 1.6  |                        | X Walk 2 Slope (%)          | N/A  |
|                                         |                        | X Walk 1 X Slope (%)  | 0.2  |                        | X Walk 2 X Slope (%)        | N/A  |
|                                         | N/A                    | Ramp inside XWalk1?   | N/A  | N/A                    | Ramp inside XWalk2?         | N/A  |
|                                         |                        | Road Slope (%)        | N/A  | N/A                    | Clear Space?                | N/A  |
|                                         |                        | Road X Slope (%)      | N/A  | N/A                    | Clear Space to XWalk (in)   | N/A  |
|                                         | N/A                    | Any Obstructions?     | N/A  | N/A                    | Storm Grate/Utility Hazard? | N/A  |
|                                         |                        | Obstruction Type      |      |                        | Storm Grate/Utility Type    |      |
|                                         |                        |                       | N/A  |                        |                             | N/A  |
|                                         |                        |                       |      | Yes                    | Surface Condition? (G/P)    | Good |
|                                         | 174                    |                       |      |                        |                             |      |