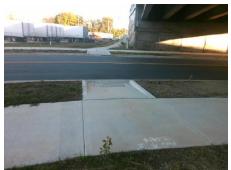

**Codes/Mitigation Info/Possible Solution** 

**RALEIGH ST** Street 1 Name Stop Condition-Street 2 None Street 2 Name N/A Stop Condition-Street 1 N/A Possible Solutions: Remove & Replace Entire Ramp. Surveyor Notes: N/A PROW/ADA: Not Found, R304.2.2

Total Cost: 1850.00

| Field Measurements/Component Compliance |                        |                       |      |                        |                             |      |
|-----------------------------------------|------------------------|-----------------------|------|------------------------|-----------------------------|------|
|                                         | Compliance Description |                       | Data | Compliance Description |                             | Data |
|                                         | N/A                    | Ramp Length (in)      | 96.0 | No                     | Ramp Slope (%)              | 9.1  |
|                                         | Yes                    | Ramp Width (in)       | 70.0 | Yes                    | Ramp XSlope (%)             | 1.5  |
|                                         | N/A                    | Flare Type LT         | N/A  | N/A                    | Flare Type RT               | N/A  |
|                                         | N/A                    | Flare Slope LT (%)    | N/A  | N/A                    | Flare Slope RT (%)          | N/A  |
|                                         | N/A                    | Flare Traversable LT? | N/A  | N/A                    | Flare Traversable RT?       | N/A  |
|                                         | N/A                    | Landing Length (in)   | N/A  | N/A                    | DWS Provided?               | N/A  |
|                                         | N/A                    | Landing Width (in)    | N/A  | N/A                    | DWS Contrast?               | N/A  |
|                                         | N/A                    | Landing Slope (%)     | N/A  | N/A                    | DWS Length (in)             | N/A  |
|                                         | N/A                    | Landing X Slope (%)   | N/A  | N/A                    | DWS Full Width?             | N/A  |
|                                         | N/A                    | Landing Curb? (Y/N)   | N/A  | N/A                    | DWS Offset (in)             | N/A  |
|                                         | N/A                    | Shared Landing?       | N/A  |                        |                             |      |
|                                         | N/A                    | Gutter Ponding?       | N/A  | N/A                    | Gutter Slope (%)            | N/A  |
|                                         | N/A                    | Gutter Lip Ht (in)    | N/A  | N/A                    | Gutter X Slope (%)          | N/A  |
|                                         | N/A                    | Painted X Walk1?      | No   | N/A                    | Painted X Walk2?            | N/A  |
|                                         |                        | X Walk 1 Direction    | To N |                        | X Walk 2 Direction          | N/A  |
|                                         | N/A                    | X Walk 1 Width (in)   | N/A  | N/A                    | X Walk 2 Width (in)         | N/A  |
|                                         |                        | X Walk 1 Slope (%)    | 1.6  |                        | X Walk 2 Slope (%)          | N/A  |
|                                         |                        | X Walk 1 X Slope (%)  | 0.2  |                        | X Walk 2 X Slope (%)        | N/A  |
|                                         | N/A                    | Ramp inside XWalk1?   | N/A  | N/A                    | Ramp inside XWalk2?         | N/A  |
|                                         |                        | Road Slope (%)        | N/A  | N/A                    | Clear Space?                | N/A  |
|                                         |                        | Road X Slope (%)      | N/A  | N/A                    | Clear Space to XWalk (in)   | N/A  |
|                                         | N/A                    | Any Obstructions?     | N/A  | N/A                    | Storm Grate/Utility Hazard? | N/A  |
|                                         |                        | Obstruction Type      |      |                        | Storm Grate/Utility Type    |      |
|                                         |                        |                       | N/A  |                        |                             | N/A  |
|                                         |                        |                       |      | Yes                    | Surface Condition? (G/P)    | Good |
|                                         | 174                    |                       |      |                        |                             |      |