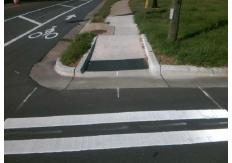

Surveyor Notes:
N/A

PROW/ADA:
R304.2.2

Total Cost: \$ 1800.00

| Field Measurements/Component Compliance |                       |       |                        |                             |      |
|-----------------------------------------|-----------------------|-------|------------------------|-----------------------------|------|
| Compliance Description                  |                       | Data  | Compliance Description |                             | Data |
| N/A                                     | Ramp Length (in)      | 109.0 | N/A                    | Grade Break?                | N/A  |
| Yes                                     | Ramp Width (in)       | 58.5  | N/A                    | Grade Break Slope (%)       | 0.0  |
| No                                      | Ramp Slope (%)        | 9.6   | N/A                    | Grade Break XSlope (%)      | 0.0  |
| Yes                                     | Ramp XSlope (%)       | 0.4   |                        |                             |      |
| N/A                                     | Flare Type LT         | N/A   | N/A                    | Flare Type RT               | N/A  |
| N/A                                     | Flare Slope LT (%)    | N/A   | N/A                    | Flare Slope RT (%)          | 0.0  |
| N/A                                     | Flare Traversable LT? | N/A   | N/A                    | Flare Traversable RT?       | N/A  |
| N/A                                     | Landing Length (in)   | 0.0   | N/A                    | DWS Provided?               | N/A  |
| N/A                                     | Landing Width (in)    | 0.0   | N/A                    | DWS Contrast?               | N/A  |
| N/A                                     | Landing Slope (%)     | 0.0   | N/A                    | DWS Length (in)             | N/A  |
| N/A                                     | Landing X Slope (%)   | 0.0   | N/A                    | DWS Full Width?             | N/A  |
| N/A                                     | Landing Curb? (Y/N)   | N/A   | N/A                    | DWS Offset LT (in)          | N/A  |
| N/A                                     | Shared Landing?       | N/A   | N/A                    | DWS Offset RT (in)          | N/A  |
| N/A                                     | Gutter Ponding?       | 0.0   | N/A                    | Gutter Slope (%)            | N/A  |
| N/A                                     | Gutter Lip Ht (in)    | 0.0   | N/A                    | Gutter X Slope (%)          | N/A  |
| N/A                                     | Painted X Walk1?      | Yes   |                        | Road Slope (%)              | 2.9  |
|                                         | X Walk 1 Direction    | To NE |                        | Road X Slope (%)            | 2.2  |
|                                         | X Walk 1 Width (in)   | 125.0 |                        | Clear Space?                | N/A  |
|                                         | X Walk 1 Slope (%)    | 2.9   | N/A                    | Clear Space to XWalk (in)   | N/A  |
|                                         | X Walk 1 X Slope (%)  | 2.2   | N/A                    | Storm Grate/Utility Hazard? | N/A  |
| N/A                                     | Ramp inside XWalk1?   | No    |                        | Storm Grate/Utility Type    |      |
| N/A                                     | Any Obstructions?     | N/A   |                        |                             | N/A  |
|                                         | Obstruction Type      |       | Yes                    | Surface Condition? (G/P)    | Good |
|                                         |                       | N/A   | N/A                    | Curb Slope (%)              | 22.7 |
|                                         |                       |       |                        |                             |      |