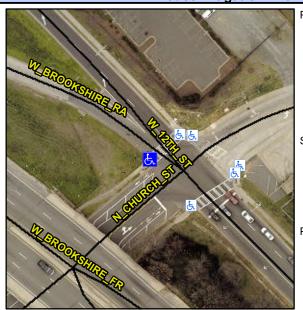

## Access Compliance Report Public Rights-of-Way (Curb Ramps)

Intersection ID: 11488 Main Street: N\_CHURCH\_ST Cross Street: W\_12TH\_ST Location: W

ADA ID: 320EA6D5AE50 Ramp Type: Directional1 Initial Pass/Fail: Fail Overall Compliance: No Severity Score: 12.5

## Field Measurements/Component Compliance

Street 1 Name
W 12TH ST
Stop Condition-Street 1
Signal
Street 2 Name
N/A
Stop Condition-Street 2
N/A

Possible Solutions:
Remove & Replace Entire Ramp.
Restripe Crosswalk.