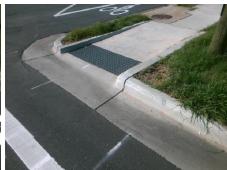

Surveyor Notes:
N/A

PROW/ADA:
R304.2.2

Total Cost: \$ 1800.00

| Field Measurements/Component Compliance |                       |       |                        |                             |      |
|-----------------------------------------|-----------------------|-------|------------------------|-----------------------------|------|
| Compliance Description                  |                       | Data  | Compliance Description |                             | Data |
| N/A                                     | Ramp Length (in)      | 109.0 | N/A                    | Grade Break?                | N/A  |
| Yes                                     | Ramp Width (in)       | 58.5  | N/A                    | Grade Break Slope (%)       | 0.0  |
| No                                      | Ramp Slope (%)        | 9.6   | N/A                    | Grade Break XSlope (%)      | 0.0  |
| Yes                                     | Ramp XSlope (%)       | 0.4   |                        |                             |      |
| N/A                                     | Flare Type LT         | N/A   | N/A                    | Flare Type RT               | N/A  |
| N/A                                     | Flare Slope LT (%)    | N/A   | N/A                    | Flare Slope RT (%)          | 0.0  |
| N/A                                     | Flare Traversable LT? | N/A   | N/A                    | Flare Traversable RT?       | N/A  |
| N/A                                     | Landing Length (in)   | 0.0   | N/A                    | DWS Provided?               | N/A  |
| N/A                                     | Landing Width (in)    | 0.0   | N/A                    | DWS Contrast?               | N/A  |
| N/A                                     | Landing Slope (%)     | 0.0   | N/A                    | DWS Length (in)             | N/A  |
| N/A                                     | Landing X Slope (%)   | 0.0   | N/A                    | DWS Full Width?             | N/A  |
| N/A                                     | Landing Curb? (Y/N)   | N/A   | N/A                    | DWS Offset LT (in)          | N/A  |
| N/A                                     | Shared Landing?       | N/A   | N/A                    | DWS Offset RT (in)          | N/A  |
| N/A                                     | Gutter Ponding?       | 0.0   | N/A                    | Gutter Slope (%)            | N/A  |
| N/A                                     | Gutter Lip Ht (in)    | 0.0   | N/A                    | Gutter X Slope (%)          | N/A  |
| N/A                                     | Painted X Walk1?      | Yes   |                        | Road Slope (%)              | 2.9  |
|                                         | X Walk 1 Direction    | To NE |                        | Road X Slope (%)            | 2.2  |
|                                         | X Walk 1 Width (in)   | 125.0 |                        | Clear Space?                | N/A  |
|                                         | X Walk 1 Slope (%)    | 2.9   | N/A                    | Clear Space to XWalk (in)   | N/A  |
|                                         | X Walk 1 X Slope (%)  | 2.2   | N/A                    | Storm Grate/Utility Hazard? | N/A  |
| N/A                                     | Ramp inside XWalk1?   | No    |                        | Storm Grate/Utility Type    |      |
| N/A                                     | Any Obstructions?     | N/A   |                        |                             | N/A  |
|                                         | Obstruction Type      |       | Yes                    | Surface Condition? (G/P)    | Good |
|                                         |                       | N/A   | N/A                    | Curb Slope (%)              | 22.7 |
|                                         |                       |       |                        |                             |      |