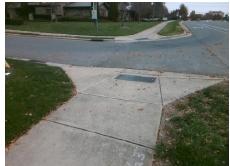

Total Cost: 2050.00

| Field Measurements/Component Compliance |                       |        |                        |                             |      |
|-----------------------------------------|-----------------------|--------|------------------------|-----------------------------|------|
| Compliance Description                  |                       | Data   | Compliance Description |                             | Data |
| N/A                                     | Ramp Length (in)      | 84.0   | Yes                    | Ramp Slope (%)              | 5.3  |
| Yes                                     | Ramp Width (in)       | 48.0   | No                     | Ramp XSlope (%)             | 2.8  |
| N/A                                     | Flare Type LT         | Sloped | N/A                    | Flare Type RT               | N/A  |
| N/A                                     | Flare Slope LT (%)    | 7.2    | N/A                    | Flare Slope RT (%)          | 2.5  |
| N/A                                     | Flare Traversable LT? | No     | N/A                    | Flare Traversable RT?       | No   |
| No                                      | Landing Length (in)   | 44.0   | Yes                    | DWS Provided?               | Yes  |
| Yes                                     | Landing Width (in)    | 72.0   | Yes                    | DWS Contrast?               | Yes  |
| No                                      | Landing Slope (%)     | 4.3    | Yes                    | DWS Length (in)             | 25.5 |
| Yes                                     | Landing X Slope (%)   | 1.2    | Yes                    | DWS Full Width?             | Yes  |
| N/A                                     | Landing Curb? (Y/N)   | No     | Yes                    | DWS Offset (in)             | 2.0  |
| N/A                                     | Shared Landing?       | No     |                        |                             |      |
| Yes                                     | Gutter Ponding?       | No     | Yes                    | Gutter Slope (%)            | 4.3  |
| No                                      | Gutter Lip Ht (in)    | 0.5    | Yes                    | Gutter X Slope (%)          | 0.5  |
| N/A                                     | Painted X Walk1?      | No     | N/A                    | Painted X Walk2?            | N/A  |
|                                         | X Walk 1 Direction    | To NE  |                        | X Walk 2 Direction          | N/A  |
| N/A                                     | X Walk 1 Width (in)   | N/A    | N/A                    | X Walk 2 Width (in)         | N/A  |
|                                         | X Walk 1 Slope (%)    | 1.8    |                        | X Walk 2 Slope (%)          | N/A  |
|                                         | X Walk 1 X Slope (%)  | 1.3    |                        | X Walk 2 X Slope (%)        | N/A  |
| N/A                                     | Ramp inside XWalk1?   | N/A    | N/A                    | Ramp inside XWalk2?         | N/A  |
|                                         | Road Slope (%)        | N/A    | N/A                    | Clear Space?                | Yes  |
|                                         | Road X Slope (%)      | N/A    | N/A                    | Clear Space to XWalk (in)   | N/A  |
| Yes                                     | Any Obstructions?     | No     | Yes                    | Storm Grate/Utility Hazard? | No   |
|                                         | Obstruction Type      |        |                        | Storm Grate/Utility Type    |      |
|                                         |                       | N/A    |                        |                             | N/A  |
|                                         |                       |        | Yes                    | Surface Condition? (G/P)    | Good |
|                                         |                       |        |                        |                             |      |