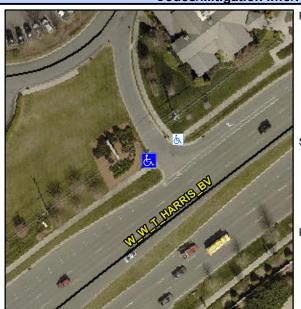

## **Access Compliance Report Public Rights-of-Way** (Curb Ramps)

Intersection ID: N/A Main Street: W W T HARRIS BV **Cross Street: N/A** Location: NW **ADA ID: 3215F63E0AFB** Ramp Type: Perp Initial Pass/Fail: Pass **Overall Compliance: No Severity Score:** 7.75

**Codes/Mitigation Info/Possible Solution** 

Street 1 Name **ENTRANCE** Stop Condition-Street 2 None Street 2 Name N/A Stop Condition-Street 1 N/A Possible Solutions: Remove & Replace Entire Ramp. Grind Gutter Lip. Surveyor Notes: N/A PROW/ADA: R304.5.3, R304.2.1, R304.2.2-Perp, R304.3.2-Para, R302.7.2