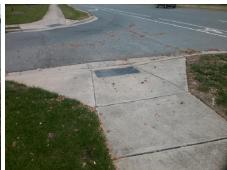

Total Cost: 2050.00

| Field Measurements/Component Compliance |                       |        |                        |                             |      |
|-----------------------------------------|-----------------------|--------|------------------------|-----------------------------|------|
| Compliance Description                  |                       | Data   | Compliance Description |                             | Data |
| N/A                                     | Ramp Length (in)      | 84.0   | Yes                    | Ramp Slope (%)              | 5.3  |
| Yes                                     | Ramp Width (in)       | 48.0   | No                     | Ramp XSlope (%)             | 2.8  |
| N/A                                     | Flare Type LT         | Sloped | N/A                    | Flare Type RT               | N/A  |
| N/A                                     | Flare Slope LT (%)    | 7.2    | N/A                    | Flare Slope RT (%)          | 2.5  |
| N/A                                     | Flare Traversable LT? | No     | N/A                    | Flare Traversable RT?       | No   |
| No                                      | Landing Length (in)   | 44.0   | Yes                    | DWS Provided?               | Yes  |
| Yes                                     | Landing Width (in)    | 72.0   | Yes                    | DWS Contrast?               | Yes  |
| No                                      | Landing Slope (%)     | 4.3    | Yes                    | DWS Length (in)             | 25.5 |
| Yes                                     | Landing X Slope (%)   | 1.2    | Yes                    | DWS Full Width?             | Yes  |
| N/A                                     | Landing Curb? (Y/N)   | No     | Yes                    | DWS Offset (in)             | 2.0  |
| N/A                                     | Shared Landing?       | No     |                        |                             |      |
| Yes                                     | Gutter Ponding?       | No     | Yes                    | Gutter Slope (%)            | 4.3  |
| No                                      | Gutter Lip Ht (in)    | 0.5    | Yes                    | Gutter X Slope (%)          | 0.5  |
| N/A                                     | Painted X Walk1?      | No     | N/A                    | Painted X Walk2?            | N/A  |
|                                         | X Walk 1 Direction    | To NE  |                        | X Walk 2 Direction          | N/A  |
| N/A                                     | X Walk 1 Width (in)   | N/A    | N/A                    | X Walk 2 Width (in)         | N/A  |
|                                         | X Walk 1 Slope (%)    | 1.8    |                        | X Walk 2 Slope (%)          | N/A  |
|                                         | X Walk 1 X Slope (%)  | 1.3    |                        | X Walk 2 X Slope (%)        | N/A  |
| N/A                                     | Ramp inside XWalk1?   | N/A    | N/A                    | Ramp inside XWalk2?         | N/A  |
|                                         | Road Slope (%)        | N/A    | N/A                    | Clear Space?                | Yes  |
|                                         | Road X Slope (%)      | N/A    | N/A                    | Clear Space to XWalk (in)   | N/A  |
| Yes                                     | Any Obstructions?     | No     | Yes                    | Storm Grate/Utility Hazard? | No   |
|                                         | Obstruction Type      |        |                        | Storm Grate/Utility Type    |      |
|                                         |                       | N/A    |                        |                             | N/A  |
|                                         |                       |        | Yes                    | Surface Condition? (G/P)    | Good |
|                                         |                       |        |                        |                             |      |