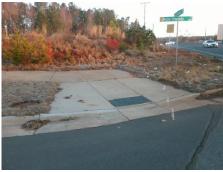

## **Access Compliance Report Public Rights-of-Way** (Curb Ramps)

Intersection ID: 48158 Main Street: POINT O'WOODS DR Cross Street: NORTHLAKE\_CENTRE\_PY Location: NW ADA ID: 32208B88794A Ramp Type: Perp Initial Pass/Fail: Pass **Overall Compliance: No Severity Score:** 5