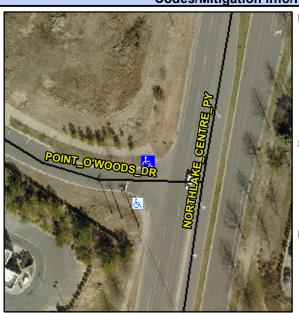

## **Access Compliance Report Public Rights-of-Way** (Curb Ramps)

Intersection ID: 48158 Main Street: POINT O'WOODS DR Cross Street: NORTHLAKE\_CENTRE\_PY Location: NW ADA ID: 32208B88794A Ramp Type: Perp Initial Pass/Fail: Pass **Overall Compliance: No Severity Score:** 5