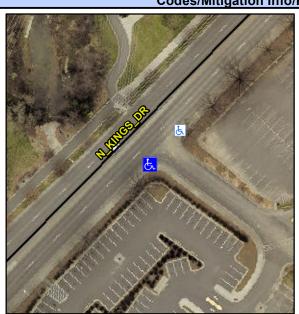

## Access Compliance Report Public Rights-of-Way (Curb Ramps)

Intersection ID: 10032672 Main Street: N\_KINGS\_DR Cross Street: N/A Location: S

ADA ID: 3221CA4BB3DC Ramp Type: PerpDiag Initial Pass/Fail: Fail Overall Compliance: No Severity Score: 8.75

## Field Measurements/Component Compliance

Street 1 Name
Stop Condition-Street 2
Street 2 Name
Stop Condition-Street 1

ENTRANCE StopSign N KINGS DR None Possible Solutions:

Remove & Replace Curb Ramp With Two New Directional Ramps or Equivalent.