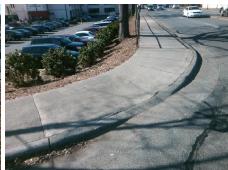

## Field Measurements/Component Compliance

Street 1 Name
Stop Condition-Street 2
Street 2 Name
Stop Condition-Street 1

ENTRANCE StopSign N KINGS DR None Possible Solutions:

Remove & Replace Curb Ramp With Two New Directional Ramps or Equivalent.

Surveyor Notes:

N/A

PROW/ADA:

Not Found, R304.5.1

Total Cost: \$ 3200.00

| Field Measurements/Component Compliance |                        |                       |       |                        |                             |       |
|-----------------------------------------|------------------------|-----------------------|-------|------------------------|-----------------------------|-------|
|                                         | Compliance Description |                       | Data  | Compliance Description |                             | Data  |
|                                         | N/A                    | Ramp Length (in)      | 69.0  | Yes                    | Ramp Slope (%)              | 5.5   |
|                                         | No                     | Ramp Width (in)       | 44.0  | Yes                    | Ramp XSlope (%)             | 0.3   |
|                                         | N/A                    | Flare Type LT         | N/A   | N/A                    | Flare Type RT               | N/A   |
|                                         | N/A                    | Flare Slope LT (%)    | N/A   | N/A                    | Flare Slope RT (%)          | N/A   |
|                                         | N/A                    | Flare Traversable LT? | N/A   | N/A                    | Flare Traversable RT?       | N/A   |
|                                         | N/A                    | Landing Length (in)   | N/A   | N/A                    | DWS Provided?               | N/A   |
|                                         | N/A                    | Landing Width (in)    | N/A   | N/A                    | DWS Contrast?               | N/A   |
|                                         | N/A                    | Landing Slope (%)     | N/A   | N/A                    | DWS Length (in)             | N/A   |
|                                         | N/A                    | Landing X Slope (%)   | N/A   | N/A                    | DWS Full Width?             | N/A   |
|                                         | N/A                    | Landing Curb? (Y/N)   | N/A   | N/A                    | DWS Offset (in)             | N/A   |
|                                         | N/A                    | Shared Landing?       | N/A   |                        |                             |       |
|                                         | N/A                    | Gutter Ponding?       | N/A   | N/A                    | Gutter Slope (%)            | N/A   |
|                                         | N/A                    | Gutter Lip Ht (in)    | N/A   | N/A                    | Gutter X Slope (%)          | N/A   |
|                                         | N/A                    | Painted X Walk1?      | No    | N/A                    | Painted X Walk2?            | No    |
|                                         |                        | X Walk 1 Direction    | To NE |                        | X Walk 2 Direction          | To NW |
|                                         | N/A                    | X Walk 1 Width (in)   | N/A   | N/A                    | X Walk 2 Width (in)         | N/A   |
|                                         |                        | X Walk 1 Slope (%)    | 2.1   |                        | X Walk 2 Slope (%)          | 4.9   |
|                                         |                        | X Walk 1 X Slope (%)  | 1.8   |                        | X Walk 2 X Slope (%)        | 0.2   |
|                                         | N/A                    | Ramp inside XWalk1?   | N/A   | N/A                    | Ramp inside XWalk2?         | N/A   |
|                                         |                        | Road Slope (%)        | 1.2   | N/A                    | Clear Space?                | N/A   |
|                                         |                        | Road X Slope (%)      | 0.2   | N/A                    | Clear Space to XWalk (in)   | N/A   |
|                                         | N/A                    | Any Obstructions?     | N/A   | N/A                    | Storm Grate/Utility Hazard? | N/A   |
|                                         |                        |                       |       |                        |                             |       |