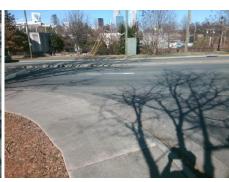

## Field Measurements/Component Compliance

Street 1 Name
Stop Condition-Street 2
Street 2 Name
Stop Condition-Street 1

ENTRANCE StopSign N KINGS DR None Possible Solutions:

Remove & Replace Curb Ramp With Two New Directional Ramps or Equivalent.

Surveyor Notes:

N/A

PROW/ADA:

Not Found, R304.5.1

Total Cost: \$ 3200.00

| Field Measurements/Component Compliance |                        |                       |       |                        |                             |       |
|-----------------------------------------|------------------------|-----------------------|-------|------------------------|-----------------------------|-------|
|                                         | Compliance Description |                       | Data  | Compliance Description |                             | Data  |
|                                         | N/A                    | Ramp Length (in)      | 69.0  | Yes                    | Ramp Slope (%)              | 5.5   |
|                                         | No                     | Ramp Width (in)       | 44.0  | Yes                    | Ramp XSlope (%)             | 0.3   |
|                                         | N/A                    | Flare Type LT         | N/A   | N/A                    | Flare Type RT               | N/A   |
|                                         | N/A                    | Flare Slope LT (%)    | N/A   | N/A                    | Flare Slope RT (%)          | N/A   |
|                                         | N/A                    | Flare Traversable LT? | N/A   | N/A                    | Flare Traversable RT?       | N/A   |
|                                         | N/A                    | Landing Length (in)   | N/A   | N/A                    | DWS Provided?               | N/A   |
|                                         | N/A                    | Landing Width (in)    | N/A   | N/A                    | DWS Contrast?               | N/A   |
|                                         | N/A                    | Landing Slope (%)     | N/A   | N/A                    | DWS Length (in)             | N/A   |
|                                         | N/A                    | Landing X Slope (%)   | N/A   | N/A                    | DWS Full Width?             | N/A   |
|                                         | N/A                    | Landing Curb? (Y/N)   | N/A   | N/A                    | DWS Offset (in)             | N/A   |
|                                         | N/A                    | Shared Landing?       | N/A   |                        |                             |       |
|                                         | N/A                    | Gutter Ponding?       | N/A   | N/A                    | Gutter Slope (%)            | N/A   |
|                                         | N/A                    | Gutter Lip Ht (in)    | N/A   | N/A                    | Gutter X Slope (%)          | N/A   |
|                                         | N/A                    | Painted X Walk1?      | No    | N/A                    | Painted X Walk2?            | No    |
|                                         |                        | X Walk 1 Direction    | To NE |                        | X Walk 2 Direction          | To NW |
|                                         | N/A                    | X Walk 1 Width (in)   | N/A   | N/A                    | X Walk 2 Width (in)         | N/A   |
|                                         |                        | X Walk 1 Slope (%)    | 2.1   |                        | X Walk 2 Slope (%)          | 4.9   |
|                                         |                        | X Walk 1 X Slope (%)  | 1.8   |                        | X Walk 2 X Slope (%)        | 0.2   |
|                                         | N/A                    | Ramp inside XWalk1?   | N/A   | N/A                    | Ramp inside XWalk2?         | N/A   |
|                                         |                        | Road Slope (%)        | 1.2   | N/A                    | Clear Space?                | N/A   |
|                                         |                        | Road X Slope (%)      | 0.2   | N/A                    | Clear Space to XWalk (in)   | N/A   |
|                                         | N/A                    | Any Obstructions?     | N/A   | N/A                    | Storm Grate/Utility Hazard? | N/A   |
|                                         |                        |                       |       |                        |                             |       |