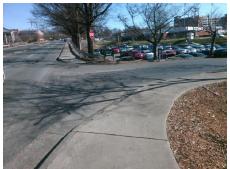

## Field Measurements/Component Compliance

Street 1 Name
Stop Condition-Street 2
Street 2 Name
Stop Condition-Street 1

ENTRANCE StopSign N KINGS DR None Possible Solutions:

Remove & Replace Curb Ramp With Two New Directional Ramps or Equivalent.

Surveyor Notes:

N/A

PROW/ADA:

Not Found, R304.5.1

Total Cost: \$ 3200.00

| Field Measurements/Component Compliance |                        |                       |       |                        |                             |       |
|-----------------------------------------|------------------------|-----------------------|-------|------------------------|-----------------------------|-------|
|                                         | Compliance Description |                       | Data  | Compliance Description |                             | Data  |
|                                         | N/A                    | Ramp Length (in)      | 69.0  | Yes                    | Ramp Slope (%)              | 5.5   |
|                                         | No                     | Ramp Width (in)       | 44.0  | Yes                    | Ramp XSlope (%)             | 0.3   |
|                                         | N/A                    | Flare Type LT         | N/A   | N/A                    | Flare Type RT               | N/A   |
|                                         | N/A                    | Flare Slope LT (%)    | N/A   | N/A                    | Flare Slope RT (%)          | N/A   |
|                                         | N/A                    | Flare Traversable LT? | N/A   | N/A                    | Flare Traversable RT?       | N/A   |
|                                         | N/A                    | Landing Length (in)   | N/A   | N/A                    | DWS Provided?               | N/A   |
|                                         | N/A                    | Landing Width (in)    | N/A   | N/A                    | DWS Contrast?               | N/A   |
|                                         | N/A                    | Landing Slope (%)     | N/A   | N/A                    | DWS Length (in)             | N/A   |
|                                         | N/A                    | Landing X Slope (%)   | N/A   | N/A                    | DWS Full Width?             | N/A   |
|                                         | N/A                    | Landing Curb? (Y/N)   | N/A   | N/A                    | DWS Offset (in)             | N/A   |
|                                         | N/A                    | Shared Landing?       | N/A   |                        |                             |       |
|                                         | N/A                    | Gutter Ponding?       | N/A   | N/A                    | Gutter Slope (%)            | N/A   |
|                                         | N/A                    | Gutter Lip Ht (in)    | N/A   | N/A                    | Gutter X Slope (%)          | N/A   |
|                                         | N/A                    | Painted X Walk1?      | No    | N/A                    | Painted X Walk2?            | No    |
|                                         |                        | X Walk 1 Direction    | To NE |                        | X Walk 2 Direction          | To NW |
|                                         | N/A                    | X Walk 1 Width (in)   | N/A   | N/A                    | X Walk 2 Width (in)         | N/A   |
|                                         |                        | X Walk 1 Slope (%)    | 2.1   |                        | X Walk 2 Slope (%)          | 4.9   |
|                                         |                        | X Walk 1 X Slope (%)  | 1.8   |                        | X Walk 2 X Slope (%)        | 0.2   |
|                                         | N/A                    | Ramp inside XWalk1?   | N/A   | N/A                    | Ramp inside XWalk2?         | N/A   |
|                                         |                        | Road Slope (%)        | 1.2   | N/A                    | Clear Space?                | N/A   |
|                                         |                        | Road X Slope (%)      | 0.2   | N/A                    | Clear Space to XWalk (in)   | N/A   |
|                                         | N/A                    | Any Obstructions?     | N/A   | N/A                    | Storm Grate/Utility Hazard? | N/A   |
|                                         |                        |                       |       |                        |                             |       |