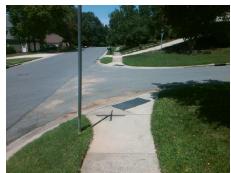

## Field Measurements/Component Compliance

Street 1 Name
Stop Condition-Street 2
Street 2 Name
Stop Condition-Street 1

HAWKWOOD LN StopSign STONEPATH LN None Possible Solutions:

Remove & Replace Curb Ramp With Two New Directional Ramps or Equivalent.

Surveyor Notes:

N/A

PROW/ADA:

Not Found, R304.2.1, R304.2.2-Perp, R304.3.2-Para, R304.5.3, R305.2

Total Cost: \$ 3200.00

|     | Compliance Description Data Compliance Description |                       |        |     |                             |             |
|-----|----------------------------------------------------|-----------------------|--------|-----|-----------------------------|-------------|
|     | N/A                                                | Ramp Length (in)      | 32.0   | Yes | Ramp Slope (%)              | Data<br>6.4 |
|     | Yes                                                | Ramp Width (in)       | 48.0   | Yes | Ramp XSlope (%)             | 0.9         |
|     | N/A                                                | Flare Type LT         | Sloped | N/A | Flare Type RT               | N/A         |
|     | N/A                                                | Flare Slope LT (%)    | 4.1    | Yes | Flare Slope RT (%)          | 6.6         |
|     | N/A                                                | Flare Traversable LT? | No     | N/A | Flare Traversable RT?       | Yes         |
|     | No                                                 | Landing Length (in)   | N/A    | Yes | DWS Provided?               | Yes         |
|     | No                                                 | Landing Width (in)    | N/A    | Yes | DWS Contrast?               | Yes         |
|     | No                                                 | Landing Slope (%)     | N/A    | Yes | DWS Length (in)             | 24.5        |
|     | No                                                 | Landing X Slope (%)   | N/A    | Yes | DWS Full Width?             | Yes         |
|     | N/A                                                | Landing Curb? (Y/N)   | No     | No  | DWS Offset (in)             | 4.0         |
|     | N/A                                                | Shared Landing?       | N/A    |     | , ,                         |             |
|     | Yes                                                | Gutter Ponding?       | No     | Yes | Gutter Slope (%)            | 1.4         |
|     | Yes                                                | Gutter Lip Ht (in)    | 0.0    | Yes | Gutter X Slope (%)          | 0.3         |
|     | N/A                                                | Painted X Walk1?      | No     | N/A | Painted X Walk2?            | No          |
|     |                                                    | X Walk 1 Direction    | To NW  |     | X Walk 2 Direction          | To SW       |
|     | N/A                                                | X Walk 1 Width (in)   | N/A    | N/A | X Walk 2 Width (in)         | N/A         |
|     |                                                    | X Walk 1 Slope (%)    | 1.5    |     | X Walk 2 Slope (%)          | 2.3         |
|     |                                                    | X Walk 1 X Slope (%)  | 2.5    |     | X Walk 2 X Slope (%)        | 0.5         |
|     | N/A                                                | Ramp inside XWalk1?   | N/A    | N/A | Ramp inside XWalk2?         | N/A         |
|     |                                                    | Road Slope (%)        | 0.5    | N/A | Clear Space?                | Yes         |
|     |                                                    | Road X Slope (%)      | 3.2    | N/A | Clear Space to XWalk (in)   | N/A         |
|     | Yes                                                | Any Obstructions?     | No     | Yes | Storm Grate/Utility Hazard? | No          |
|     |                                                    | Obstruction Type      |        |     | Storm Grate/Utility Type    |             |
|     |                                                    |                       | N/A    |     |                             | N/A         |
|     |                                                    |                       |        | Yes | Surface Condition? (G/P)    | Good        |
| 213 | 1 23                                               |                       |        | •   |                             |             |