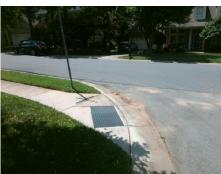

## Field Measurements/Component Compliance

Street 1 Name
Stop Condition-Street 2
Street 2 Name
Stop Condition-Street 1

HAWKWOOD LN StopSign STONEPATH LN None Possible Solutions:

Remove & Replace Curb Ramp With Two New Directional Ramps or Equivalent.

Surveyor Notes:

N/A

PROW/ADA:

Not Found, R304.2.1, R304.2.2-Perp, R304.3.2-Para, R304.5.3, R305.2

Total Cost: \$ 3200.00

|     | Compliance Description Data Compliance Description |                       |        |     |                             |             |
|-----|----------------------------------------------------|-----------------------|--------|-----|-----------------------------|-------------|
|     | N/A                                                | Ramp Length (in)      | 32.0   | Yes | Ramp Slope (%)              | Data<br>6.4 |
|     | Yes                                                | Ramp Width (in)       | 48.0   | Yes | Ramp XSlope (%)             | 0.9         |
|     | N/A                                                | Flare Type LT         | Sloped | N/A | Flare Type RT               | N/A         |
|     | N/A                                                | Flare Slope LT (%)    | 4.1    | Yes | Flare Slope RT (%)          | 6.6         |
|     | N/A                                                | Flare Traversable LT? | No     | N/A | Flare Traversable RT?       | Yes         |
|     | No                                                 | Landing Length (in)   | N/A    | Yes | DWS Provided?               | Yes         |
|     | No                                                 | Landing Width (in)    | N/A    | Yes | DWS Contrast?               | Yes         |
|     | No                                                 | Landing Slope (%)     | N/A    | Yes | DWS Length (in)             | 24.5        |
|     | No                                                 | Landing X Slope (%)   | N/A    | Yes | DWS Full Width?             | Yes         |
|     | N/A                                                | Landing Curb? (Y/N)   | No     | No  | DWS Offset (in)             | 4.0         |
|     | N/A                                                | Shared Landing?       | N/A    |     | , ,                         |             |
|     | Yes                                                | Gutter Ponding?       | No     | Yes | Gutter Slope (%)            | 1.4         |
|     | Yes                                                | Gutter Lip Ht (in)    | 0.0    | Yes | Gutter X Slope (%)          | 0.3         |
|     | N/A                                                | Painted X Walk1?      | No     | N/A | Painted X Walk2?            | No          |
|     |                                                    | X Walk 1 Direction    | To NW  |     | X Walk 2 Direction          | To SW       |
|     | N/A                                                | X Walk 1 Width (in)   | N/A    | N/A | X Walk 2 Width (in)         | N/A         |
|     |                                                    | X Walk 1 Slope (%)    | 1.5    |     | X Walk 2 Slope (%)          | 2.3         |
|     |                                                    | X Walk 1 X Slope (%)  | 2.5    |     | X Walk 2 X Slope (%)        | 0.5         |
|     | N/A                                                | Ramp inside XWalk1?   | N/A    | N/A | Ramp inside XWalk2?         | N/A         |
|     |                                                    | Road Slope (%)        | 0.5    | N/A | Clear Space?                | Yes         |
|     |                                                    | Road X Slope (%)      | 3.2    | N/A | Clear Space to XWalk (in)   | N/A         |
|     | Yes                                                | Any Obstructions?     | No     | Yes | Storm Grate/Utility Hazard? | No          |
|     |                                                    | Obstruction Type      |        |     | Storm Grate/Utility Type    |             |
|     |                                                    |                       | N/A    |     |                             | N/A         |
|     |                                                    |                       |        | Yes | Surface Condition? (G/P)    | Good        |
| 213 | 1 23                                               |                       |        | •   |                             |             |