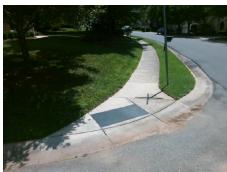

## Field Measurements/Component Compliance

Street 1 Name
Stop Condition-Street 2
Street 2 Name
Stop Condition-Street 1

HAWKWOOD LN StopSign STONEPATH LN None Possible Solutions:

Remove & Replace Curb Ramp With Two New Directional Ramps or Equivalent.

Surveyor Notes:

N/A

PROW/ADA:

Not Found, R304.2.1, R304.2.2-Perp, R304.3.2-Para, R304.5.3, R305.2

Total Cost: \$ 3200.00

|     | Compliance Description Data Compliance Description |                       |        |     |                             |             |
|-----|----------------------------------------------------|-----------------------|--------|-----|-----------------------------|-------------|
|     | N/A                                                | Ramp Length (in)      | 32.0   | Yes | Ramp Slope (%)              | Data<br>6.4 |
|     | Yes                                                | Ramp Width (in)       | 48.0   | Yes | Ramp XSlope (%)             | 0.9         |
|     | N/A                                                | Flare Type LT         | Sloped | N/A | Flare Type RT               | N/A         |
|     | N/A                                                | Flare Slope LT (%)    | 4.1    | Yes | Flare Slope RT (%)          | 6.6         |
|     | N/A                                                | Flare Traversable LT? | No     | N/A | Flare Traversable RT?       | Yes         |
|     | No                                                 | Landing Length (in)   | N/A    | Yes | DWS Provided?               | Yes         |
|     | No                                                 | Landing Width (in)    | N/A    | Yes | DWS Contrast?               | Yes         |
|     | No                                                 | Landing Slope (%)     | N/A    | Yes | DWS Length (in)             | 24.5        |
|     | No                                                 | Landing X Slope (%)   | N/A    | Yes | DWS Full Width?             | Yes         |
|     | N/A                                                | Landing Curb? (Y/N)   | No     | No  | DWS Offset (in)             | 4.0         |
|     | N/A                                                | Shared Landing?       | N/A    |     | , ,                         |             |
|     | Yes                                                | Gutter Ponding?       | No     | Yes | Gutter Slope (%)            | 1.4         |
|     | Yes                                                | Gutter Lip Ht (in)    | 0.0    | Yes | Gutter X Slope (%)          | 0.3         |
|     | N/A                                                | Painted X Walk1?      | No     | N/A | Painted X Walk2?            | No          |
|     |                                                    | X Walk 1 Direction    | To NW  |     | X Walk 2 Direction          | To SW       |
|     | N/A                                                | X Walk 1 Width (in)   | N/A    | N/A | X Walk 2 Width (in)         | N/A         |
|     |                                                    | X Walk 1 Slope (%)    | 1.5    |     | X Walk 2 Slope (%)          | 2.3         |
|     |                                                    | X Walk 1 X Slope (%)  | 2.5    |     | X Walk 2 X Slope (%)        | 0.5         |
|     | N/A                                                | Ramp inside XWalk1?   | N/A    | N/A | Ramp inside XWalk2?         | N/A         |
|     |                                                    | Road Slope (%)        | 0.5    | N/A | Clear Space?                | Yes         |
|     |                                                    | Road X Slope (%)      | 3.2    | N/A | Clear Space to XWalk (in)   | N/A         |
|     | Yes                                                | Any Obstructions?     | No     | Yes | Storm Grate/Utility Hazard? | No          |
|     |                                                    | Obstruction Type      |        |     | Storm Grate/Utility Type    |             |
|     |                                                    |                       | N/A    |     |                             | N/A         |
|     |                                                    |                       |        | Yes | Surface Condition? (G/P)    | Good        |
| 213 | 1 23                                               |                       |        | •   |                             |             |