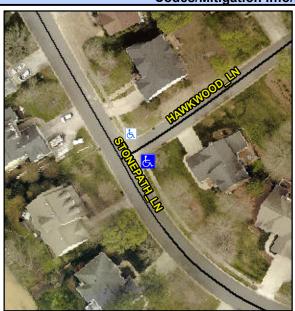

## Access Compliance Report Public Rights-of-Way (Curb Ramps)

Intersection ID: 27308 Main Street: HAWKWOOD\_LN Cross Street: STONEPATH\_LN Location: SE

ADA ID: 322661F2C07E Ramp Type: PerpDiag Initial Pass/Fail: Pass Overall Compliance: No Severity Score: 10