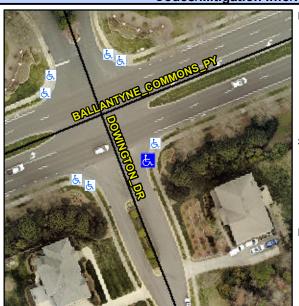

## **Access Compliance Report Public Rights-of-Way** (Curb Ramps)

Intersection ID: 27440 Main Street: BALLANTYNE\_COMMONS\_PY Cross Street: DOWINGTON\_DR Location: SE

ADA ID: 3229948305C6 Ramp Type: Perp Initial Pass/Fail: Fail **Overall Compliance: No Severity Score:** 8.75

## **Codes/Mitigation Info/Possible Solution**

**DOWINGTON DR** Street 1 Name Stop Condition-Street 2 StopSign Street 2 Name N/A Stop Condition-Street 1 N/A

Possible Solutions: Remove & Replace Entire Ramp. Surveyor Notes: N/A PROW/ADA: Not Found, R304.5.1