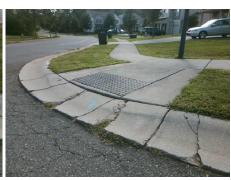

## Field Measurements/Component Compliance

Street 1 Name
Stop Condition-Street 2
Street 2 Name
Stop Condition-Street 1

FERNSPRAY RD StopSign LUSTRE RD None Possible Solutions:

Remove & Replace Curb Ramp With
Two New Directional Ramps or
Equivalent.

Surveyor Notes:

N/A

PROW/ADA:

Not Found, R304.5.1, R304.5.3

Total Cost: \$ 3200.00

Compliance Description Data Compliance Description Data Yes N/A Ramp Length (in) 70.0 Ramp Slope (%) 7.1 47.5 No Ramp XSlope (%) No Ramp Width (in) 3.8 N/A N/A Flare Type LT N/A Flare Type RT N/A N/A N/A N/A Flare Slope RT (%) N/A Flare Slope LT (%) N/A Flare Traversable LT? N/A N/A Flare Traversable RT? N/A N/A N/A N/A DWS Provided? N/A Landing Length (in) N/A Landing Width (in) N/A N/A **DWS Contrast?** N/A N/A N/A N/A Landing Slope (%) DWS Length (in) N/A N/A Landing X Slope (%) N/A N/A DWS Full Width? N/A N/A Landing Curb? (Y/N) N/A N/A DWS Offset (in) N/A N/A N/A Shared Landing? N/A Gutter Ponding? N/A N/A Gutter Slope (%) N/A N/A Gutter Lip Ht (in) 1.0 N/A Gutter X Slope (%) N/A N/A Painted X Walk1? No N/A Painted X Walk2? No X Walk 1 Direction To W X Walk 2 Direction To N N/A N/A N/A X Walk 2 Width (in) X Walk 1 Width (in) N/A X Walk 1 Slope (%) X Walk 2 Slope (%) 1.8 5.7 X Walk 1 X Slope (%) 2.4 X Walk 2 X Slope (%) 0.6 N/A N/A N/A Ramp inside XWalk2? N/A Ramp inside XWalk1? Road Slope (%) 3.0 N/A Clear Space? N/A N/A Road X Slope (%) 2.7 Clear Space to XWalk (in) N/A N/A N/A N/A Any Obstructions? Storm Grate/Utility Hazard? N/A **Obstruction Type** Storm Grate/Utility Type N/A N/A Yes Surface Condition? (G/P) Good