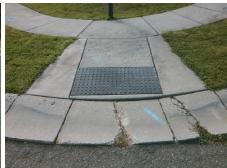

## Field Measurements/Component Compliance

Street 1 Name
Stop Condition-Street 2
Street 2 Name
Stop Condition-Street 1

FERNSPRAY RD StopSign LUSTRE RD None Possible Solutions:

Remove & Replace Curb Ramp With
Two New Directional Ramps or
Equivalent.

Surveyor Notes:

N/A

PROW/ADA:

Not Found, R304.5.1, R304.5.3

Total Cost: \$ 3200.00

Compliance Description Data Compliance Description Data Yes N/A Ramp Length (in) 70.0 Ramp Slope (%) 7.1 47.5 No Ramp XSlope (%) No Ramp Width (in) 3.8 N/A N/A Flare Type LT N/A Flare Type RT N/A N/A N/A N/A Flare Slope RT (%) N/A Flare Slope LT (%) N/A Flare Traversable LT? N/A N/A Flare Traversable RT? N/A N/A N/A N/A DWS Provided? N/A Landing Length (in) N/A Landing Width (in) N/A N/A **DWS Contrast?** N/A N/A N/A N/A Landing Slope (%) DWS Length (in) N/A N/A Landing X Slope (%) N/A N/A DWS Full Width? N/A N/A Landing Curb? (Y/N) N/A N/A DWS Offset (in) N/A N/A N/A Shared Landing? N/A Gutter Ponding? N/A N/A Gutter Slope (%) N/A N/A Gutter Lip Ht (in) 1.0 N/A Gutter X Slope (%) N/A N/A Painted X Walk1? No N/A Painted X Walk2? No X Walk 1 Direction To W X Walk 2 Direction To N N/A N/A N/A X Walk 2 Width (in) X Walk 1 Width (in) N/A X Walk 1 Slope (%) X Walk 2 Slope (%) 1.8 5.7 X Walk 1 X Slope (%) 2.4 X Walk 2 X Slope (%) 0.6 N/A N/A N/A Ramp inside XWalk2? N/A Ramp inside XWalk1? Road Slope (%) 3.0 N/A Clear Space? N/A N/A Road X Slope (%) 2.7 Clear Space to XWalk (in) N/A N/A N/A N/A Any Obstructions? Storm Grate/Utility Hazard? N/A **Obstruction Type** Storm Grate/Utility Type N/A N/A Yes Surface Condition? (G/P) Good