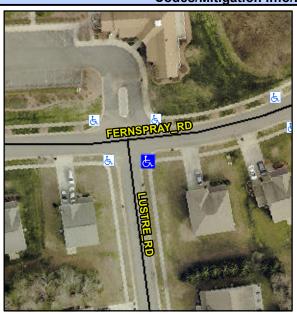

## Access Compliance Report Public Rights-of-Way (Curb Ramps)

Intersection ID: 46196 Main Street: FERNSPRAY\_RD Cross Street: LUSTRE\_RD Location: SE

ADA ID: 3232EA819F57 Ramp Type: PerpDiag Initial Pass/Fail: Fail Overall Compliance: No Severity Score: 10

## Field Measurements/Component Compliance

Street 1 Name
Stop Condition-Street 2
Street 2 Name
Stop Condition-Street 1

FERNSPRAY RD StopSign LUSTRE RD None Possible Solutions:

Remove & Replace Curb Ramp With
Two New Directional Ramps or
Equivalent.