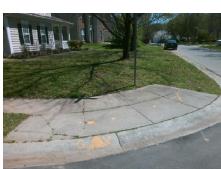

Surveyor Notes:

N/A

PROW/ADA:

Not Found, R304.5.3

Total Cost:

3200.00

Field Measurements/Component Compliance Compliance Description Data Compliance Description Data Yes N/A Ramp Length (in) 95.0 BlendTrans Slope (%) 3.8 No Yes Ramp Width (in) 48.0 BlendTrans XSlope (%) 5.3 N/A N/A Flare Type LT N/A Flare Type RT N/A N/A Flare Slope LT (%) N/A N/A Flare Slope RT (%) N/A N/A Flare Traversable LT? N/A N/A Flare Traversable RT? N/A N/A Landing Length (in) N/A N/A DWS Provided? N/A N/A Landing Width (in) N/A N/A **DWS Contrast?** N/A N/A N/A N/A Landing Slope (%) DWS Length (in) N/A N/A Landing X Slope (%) N/A N/A DWS Full Width? N/A N/A Landing Curb? (Y/N) N/A N/A DWS Offset (in) N/A N/A N/A Shared Landing? N/A **Gutter Ponding?** N/A N/A Gutter Slope (%) N/A N/A Gutter Lip Ht (in) N/A N/A Gutter X Slope (%) N/A N/A Painted X Walk1? No N/A Painted X Walk2? No X Walk 1 Direction To NW X Walk 2 Direction To SW N/A X Walk 1 Width (in) X Walk 2 Width (in) N/A X Walk 1 Slope (%) 0.9 X Walk 2 Slope (%) 2.7 X Walk 1 X Slope (%) 1.5 X Walk 2 X Slope (%) 0.6 N/A N/A Ramp inside XWalk2? N/A N/A Ramp inside XWalk1? Road Slope (%) 1.2 Clear Space? N/A N/A Road X Slope (%) 2.0 Clear Space to XWalk (in) N/A N/A N/A N/A Any Obstructions? Storm Grate/Utility Hazard? N/A **Obstruction Type** Storm Grate/Utility Type N/A N/A Yes Surface Condition? (G/P) Good No Curb Slope (%) 28.7