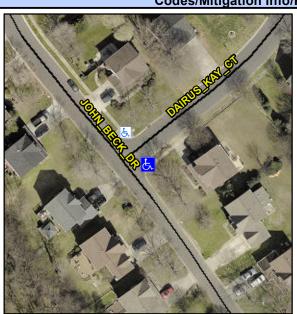

## Access Compliance Report Public Rights-of-Way (Curb Ramps)

Intersection ID: 25016 Main Street: DAIRUS\_KAY\_CT Cross Street: JOHN\_BECK\_DR Location: E

ADA ID: 3234CBAE948E Ramp Type: BlendTrans2 Initial Pass/Fail: Fail Overall Compliance: No Severity Score: 12.5

Codes/Mitigation Info/Possible Solution

Street 1 Name Stop Condition-Street 1 Street 2 Name

Stop Condition-Street 2

DAIRUS KAY CT StopSign JOHN BECK DR None Possible Solution

Possible Solutions:

Remove & Replace Curb Ramp With Two New Directional Ramps or Equivalent.