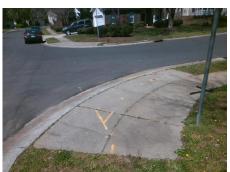

Surveyor Notes:

N/A

PROW/ADA:

Not Found, R304.5.3

Total Cost:

3200.00

Field Measurements/Component Compliance Compliance Description Data Compliance Description Data Yes N/A Ramp Length (in) 95.0 BlendTrans Slope (%) 3.8 No Yes Ramp Width (in) 48.0 BlendTrans XSlope (%) 5.3 N/A N/A Flare Type LT N/A Flare Type RT N/A N/A Flare Slope LT (%) N/A N/A Flare Slope RT (%) N/A N/A Flare Traversable LT? N/A N/A Flare Traversable RT? N/A N/A Landing Length (in) N/A N/A DWS Provided? N/A N/A Landing Width (in) N/A N/A **DWS Contrast?** N/A N/A N/A N/A Landing Slope (%) DWS Length (in) N/A N/A Landing X Slope (%) N/A N/A DWS Full Width? N/A N/A Landing Curb? (Y/N) N/A N/A DWS Offset (in) N/A N/A N/A Shared Landing? N/A **Gutter Ponding?** N/A N/A Gutter Slope (%) N/A N/A Gutter Lip Ht (in) N/A N/A Gutter X Slope (%) N/A N/A Painted X Walk1? No N/A Painted X Walk2? No X Walk 1 Direction To NW X Walk 2 Direction To SW N/A X Walk 1 Width (in) X Walk 2 Width (in) N/A X Walk 1 Slope (%) 0.9 X Walk 2 Slope (%) 2.7 X Walk 1 X Slope (%) 1.5 X Walk 2 X Slope (%) 0.6 N/A N/A Ramp inside XWalk2? N/A N/A Ramp inside XWalk1? Road Slope (%) 1.2 Clear Space? N/A N/A Road X Slope (%) 2.0 Clear Space to XWalk (in) N/A N/A N/A N/A Any Obstructions? Storm Grate/Utility Hazard? N/A **Obstruction Type** Storm Grate/Utility Type N/A N/A Yes Surface Condition? (G/P) Good No Curb Slope (%) 28.7