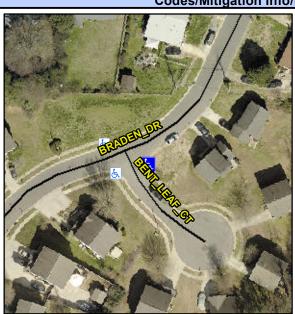

## Access Compliance Report Public Rights-of-Way (Curb Ramps)

Intersection ID: 30244 Main Street: BENT\_LEAF\_CT Cross Street: BRADEN\_DR Location: SE

ADA ID: 3245A43048B6 Ramp Type: Perp Initial Pass/Fail: Fail Overall Compliance: No Severity Score: 1.25