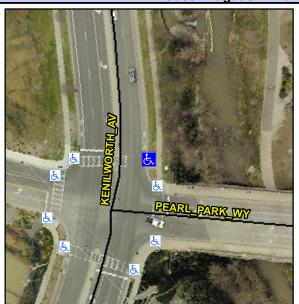

Intersection ID: 51510 Main Street: KENILWORTH\_AV Cross Street: PEARL\_PARK\_WY Location: NE

ADA ID: 32474C6BA7A8 Ramp Type: Perp Initial Pass/Fail: Fail Overall Compliance: No Severity Score: 12.5

## Field Measurements/Component Compliance

N/A

| Street 1 Name           | KENILWORTH AV |
|-------------------------|---------------|
| Stop Condition-Street 2 | Signal        |
| Street 2 Name           | N/A           |
| Stop Condition-Street 1 | N/A           |