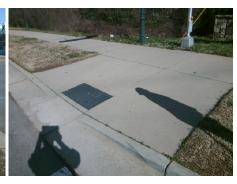

| Possible Solution             | Fleid Measurements/Component Compilance |                       |       |                        |                             |  |
|-------------------------------|-----------------------------------------|-----------------------|-------|------------------------|-----------------------------|--|
| Possible Solutions:           | Compliance Description                  |                       | Data  | Compliance Description |                             |  |
| Remove & Replace Entire Ramp. | N/A                                     | Ramp Length (in)      | 99.0  | No                     | Ramp Slope (%)              |  |
| ·                             | Yes                                     | Ramp Width (in)       | 48.0  | Yes                    | Ramp XSlope (%)             |  |
|                               | N/A                                     | Flare Type LT         | N/A   | N/A                    | Flare Type RT               |  |
|                               | N/A                                     | Flare Slope LT (%)    | N/A   | N/A                    | Flare Slope RT (%)          |  |
|                               | N/A                                     | Flare Traversable LT? | N/A   | N/A                    | Flare Traversable RT?       |  |
|                               | N/A                                     | Landing Length (in)   | N/A   | N/A                    | DWS Provided?               |  |
| Surveyor Notes:               | N/A                                     | Landing Width (in)    | N/A   | N/A                    | DWS Contrast?               |  |
| N/A                           | N/A                                     | Landing Slope (%)     | N/A   | N/A                    | DWS Length (in)             |  |
|                               | N/A                                     | Landing X Slope (%)   | N/A   | N/A                    | DWS Full Width?             |  |
|                               | N/A                                     | Landing Curb? (Y/N)   | N/A   | N/A                    | DWS Offset (in)             |  |
|                               | N/A                                     | Shared Landing?       | N/A   |                        |                             |  |
| PROW/ADA:                     | N/A                                     | Gutter Ponding?       | N/A   | N/A                    | Gutter Slope (%)            |  |
| Not Found, R304.2.2           | N/A                                     | Gutter Lip Ht (in)    | N/A   | N/A                    | Gutter X Slope (%)          |  |
|                               | N/A                                     | Painted X Walk1?      | Yes   | N/A                    | Painted X Walk2?            |  |
|                               |                                         | X Walk 1 Direction    | To W  |                        | X Walk 2 Direction          |  |
|                               | N/A                                     | X Walk 1 Width (in)   | 128.0 | N/A                    | X Walk 2 Width (in)         |  |
|                               |                                         | X Walk 1 Slope (%)    | 0.3   |                        | X Walk 2 Slope (%)          |  |
|                               |                                         | X Walk 1 X Slope (%)  | 0.6   |                        | X Walk 2 X Slope (%)        |  |
|                               | N/A                                     | Ramp inside XWalk1?   | Yes   | N/A                    | Ramp inside XWalk2?         |  |
|                               |                                         | Road Slope (%)        | N/A   | N/A                    | Clear Space?                |  |
|                               |                                         | Road X Slope (%)      | N/A   | N/A                    | Clear Space to XWalk (in)   |  |
|                               | N/A                                     | Any Obstructions?     | N/A   | N/A                    | Storm Grate/Utility Hazard? |  |
|                               |                                         |                       |       |                        |                             |  |