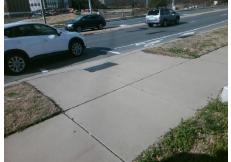

| Possible Solution             | Fleid Measurements/Component Compilance |                       |       |                        |                             |  |
|-------------------------------|-----------------------------------------|-----------------------|-------|------------------------|-----------------------------|--|
| Possible Solutions:           | Compliance Description                  |                       | Data  | Compliance Description |                             |  |
| Remove & Replace Entire Ramp. | N/A                                     | Ramp Length (in)      | 99.0  | No                     | Ramp Slope (%)              |  |
| ·                             | Yes                                     | Ramp Width (in)       | 48.0  | Yes                    | Ramp XSlope (%)             |  |
|                               | N/A                                     | Flare Type LT         | N/A   | N/A                    | Flare Type RT               |  |
|                               | N/A                                     | Flare Slope LT (%)    | N/A   | N/A                    | Flare Slope RT (%)          |  |
|                               | N/A                                     | Flare Traversable LT? | N/A   | N/A                    | Flare Traversable RT?       |  |
|                               | N/A                                     | Landing Length (in)   | N/A   | N/A                    | DWS Provided?               |  |
| Surveyor Notes:               | N/A                                     | Landing Width (in)    | N/A   | N/A                    | DWS Contrast?               |  |
| N/A                           | N/A                                     | Landing Slope (%)     | N/A   | N/A                    | DWS Length (in)             |  |
|                               | N/A                                     | Landing X Slope (%)   | N/A   | N/A                    | DWS Full Width?             |  |
|                               | N/A                                     | Landing Curb? (Y/N)   | N/A   | N/A                    | DWS Offset (in)             |  |
|                               | N/A                                     | Shared Landing?       | N/A   |                        |                             |  |
| PROW/ADA:                     | N/A                                     | Gutter Ponding?       | N/A   | N/A                    | Gutter Slope (%)            |  |
| Not Found, R304.2.2           | N/A                                     | Gutter Lip Ht (in)    | N/A   | N/A                    | Gutter X Slope (%)          |  |
|                               | N/A                                     | Painted X Walk1?      | Yes   | N/A                    | Painted X Walk2?            |  |
|                               |                                         | X Walk 1 Direction    | To W  |                        | X Walk 2 Direction          |  |
|                               | N/A                                     | X Walk 1 Width (in)   | 128.0 | N/A                    | X Walk 2 Width (in)         |  |
|                               |                                         | X Walk 1 Slope (%)    | 0.3   |                        | X Walk 2 Slope (%)          |  |
|                               |                                         | X Walk 1 X Slope (%)  | 0.6   |                        | X Walk 2 X Slope (%)        |  |
|                               | N/A                                     | Ramp inside XWalk1?   | Yes   | N/A                    | Ramp inside XWalk2?         |  |
|                               |                                         | Road Slope (%)        | N/A   | N/A                    | Clear Space?                |  |
|                               |                                         | Road X Slope (%)      | N/A   | N/A                    | Clear Space to XWalk (in)   |  |
|                               | N/A                                     | Any Obstructions?     | N/A   | N/A                    | Storm Grate/Utility Hazard? |  |
|                               |                                         |                       |       |                        |                             |  |