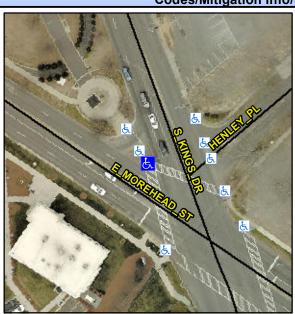

## **Access Compliance Report Public Rights-of-Way** (Curb Ramps)

Intersection ID: 14846 Main Street: HENLEY PL Cross Street: S KINGS DR Location: NW **Severity Score: ADA ID: 324A7DEEECEE** Ramp Type: PerpDiag Initial Pass/Fail: Fail **Overall Compliance: No** 25

**Codes/Mitigation Info/Possible Solution** 

Street 1 Name Stop Condition-Street 2 Street 2 Name Stop Condition-Street 1 **PROVIDENCE RD** Signal **S KINGS DR** Signal Possible Solutions: Remove & Replace Curb Ramp With **Two New Directional Ramps or** Equivalent. Surveyor Notes: N/A PROW/ADA: Not Found, R304.5.3