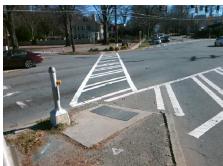

Total Cost: 3200.00

| Field Measurements/Component Compliance |                       |       |      |                             |       |
|-----------------------------------------|-----------------------|-------|------|-----------------------------|-------|
| Compliance Description                  |                       | Data  | Comp | liance Description          | Data  |
| N/A                                     | Ramp Length (in)      | 72.0  | Yes  | Ramp Slope (%)              | 5.1   |
| Yes                                     | Ramp Width (in)       | 48.0  | No   | Ramp XSlope (%)             | 8.0   |
| N/A                                     | Flare Type LT         | N/A   | N/A  | Flare Type RT               | N/A   |
| N/A                                     | Flare Slope LT (%)    | N/A   | N/A  | Flare Slope RT (%)          | N/A   |
| N/A                                     | Flare Traversable LT? | N/A   | N/A  | Flare Traversable RT?       | N/A   |
| N/A                                     | Landing Length (in)   | N/A   | N/A  | DWS Provided?               | N/A   |
| N/A                                     | Landing Width (in)    | N/A   | N/A  | DWS Contrast?               | N/A   |
| N/A                                     | Landing Slope (%)     | N/A   | N/A  | DWS Length (in)             | N/A   |
| N/A                                     | Landing X Slope (%)   | N/A   | N/A  | DWS Full Width?             | N/A   |
| N/A                                     | Landing Curb? (Y/N)   | N/A   | N/A  | DWS Offset (in)             | N/A   |
| N/A                                     | Shared Landing?       | N/A   |      |                             |       |
| N/A                                     | Gutter Ponding?       | N/A   | N/A  | Gutter Slope (%)            | N/A   |
| N/A                                     | Gutter Lip Ht (in)    | N/A   | N/A  | Gutter X Slope (%)          | N/A   |
| N/A                                     | Painted X Walk1?      | Yes   | N/A  | Painted X Walk2?            | Yes   |
|                                         | X Walk 1 Direction    | To SW |      | X Walk 2 Direction          | To SE |
| N/A                                     | X Walk 1 Width (in)   | 105.0 | N/A  | X Walk 2 Width (in)         | 82.0  |
|                                         | X Walk 1 Slope (%)    | 0.8   |      | X Walk 2 Slope (%)          | 2.1   |
|                                         | X Walk 1 X Slope (%)  | 6.0   |      | X Walk 2 X Slope (%)        | 4.2   |
| N/A                                     | Ramp inside XWalk1?   | Yes   | N/A  | Ramp inside XWalk2?         | Yes   |
|                                         | Road Slope (%)        | 3.0   | N/A  | Clear Space?                | N/A   |
|                                         | Road X Slope (%)      | 1.6   | N/A  | Clear Space to XWalk (in)   | N/A   |
| N/A                                     | Any Obstructions?     | N/A   | N/A  | Storm Grate/Utility Hazard? | N/A   |
|                                         | Obstruction Type      |       |      | Storm Grate/Utility Type    |       |
|                                         |                       | N/A   |      |                             | N/A   |
|                                         |                       |       | Yes  | Surface Condition? (G/P)    | Good  |
|                                         |                       |       |      |                             |       |