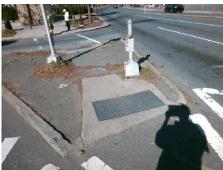

Total Cost: 3200.00

| Field Measurements/Component Compliance |                       |       |      |                             |       |
|-----------------------------------------|-----------------------|-------|------|-----------------------------|-------|
| Compliance Description                  |                       | Data  | Comp | liance Description          | Data  |
| N/A                                     | Ramp Length (in)      | 72.0  | Yes  | Ramp Slope (%)              | 5.1   |
| Yes                                     | Ramp Width (in)       | 48.0  | No   | Ramp XSlope (%)             | 8.0   |
| N/A                                     | Flare Type LT         | N/A   | N/A  | Flare Type RT               | N/A   |
| N/A                                     | Flare Slope LT (%)    | N/A   | N/A  | Flare Slope RT (%)          | N/A   |
| N/A                                     | Flare Traversable LT? | N/A   | N/A  | Flare Traversable RT?       | N/A   |
| N/A                                     | Landing Length (in)   | N/A   | N/A  | DWS Provided?               | N/A   |
| N/A                                     | Landing Width (in)    | N/A   | N/A  | DWS Contrast?               | N/A   |
| N/A                                     | Landing Slope (%)     | N/A   | N/A  | DWS Length (in)             | N/A   |
| N/A                                     | Landing X Slope (%)   | N/A   | N/A  | DWS Full Width?             | N/A   |
| N/A                                     | Landing Curb? (Y/N)   | N/A   | N/A  | DWS Offset (in)             | N/A   |
| N/A                                     | Shared Landing?       | N/A   |      |                             |       |
| N/A                                     | Gutter Ponding?       | N/A   | N/A  | Gutter Slope (%)            | N/A   |
| N/A                                     | Gutter Lip Ht (in)    | N/A   | N/A  | Gutter X Slope (%)          | N/A   |
| N/A                                     | Painted X Walk1?      | Yes   | N/A  | Painted X Walk2?            | Yes   |
|                                         | X Walk 1 Direction    | To SW |      | X Walk 2 Direction          | To SE |
| N/A                                     | X Walk 1 Width (in)   | 105.0 | N/A  | X Walk 2 Width (in)         | 82.0  |
|                                         | X Walk 1 Slope (%)    | 0.8   |      | X Walk 2 Slope (%)          | 2.1   |
|                                         | X Walk 1 X Slope (%)  | 6.0   |      | X Walk 2 X Slope (%)        | 4.2   |
| N/A                                     | Ramp inside XWalk1?   | Yes   | N/A  | Ramp inside XWalk2?         | Yes   |
|                                         | Road Slope (%)        | 3.0   | N/A  | Clear Space?                | N/A   |
|                                         | Road X Slope (%)      | 1.6   | N/A  | Clear Space to XWalk (in)   | N/A   |
| N/A                                     | Any Obstructions?     | N/A   | N/A  | Storm Grate/Utility Hazard? | N/A   |
|                                         | Obstruction Type      |       |      | Storm Grate/Utility Type    |       |
|                                         |                       | N/A   |      |                             | N/A   |
|                                         |                       |       | Yes  | Surface Condition? (G/P)    | Good  |
|                                         |                       |       |      |                             |       |