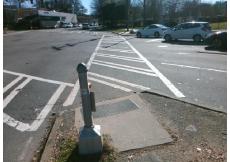

Total Cost: 3200.00

| Field Measurements/Component Compliance |                       |       |      |                             |       |
|-----------------------------------------|-----------------------|-------|------|-----------------------------|-------|
| Compliance Description                  |                       | Data  | Comp | liance Description          | Data  |
| N/A                                     | Ramp Length (in)      | 72.0  | Yes  | Ramp Slope (%)              | 5.1   |
| Yes                                     | Ramp Width (in)       | 48.0  | No   | Ramp XSlope (%)             | 8.0   |
| N/A                                     | Flare Type LT         | N/A   | N/A  | Flare Type RT               | N/A   |
| N/A                                     | Flare Slope LT (%)    | N/A   | N/A  | Flare Slope RT (%)          | N/A   |
| N/A                                     | Flare Traversable LT? | N/A   | N/A  | Flare Traversable RT?       | N/A   |
| N/A                                     | Landing Length (in)   | N/A   | N/A  | DWS Provided?               | N/A   |
| N/A                                     | Landing Width (in)    | N/A   | N/A  | DWS Contrast?               | N/A   |
| N/A                                     | Landing Slope (%)     | N/A   | N/A  | DWS Length (in)             | N/A   |
| N/A                                     | Landing X Slope (%)   | N/A   | N/A  | DWS Full Width?             | N/A   |
| N/A                                     | Landing Curb? (Y/N)   | N/A   | N/A  | DWS Offset (in)             | N/A   |
| N/A                                     | Shared Landing?       | N/A   |      |                             |       |
| N/A                                     | Gutter Ponding?       | N/A   | N/A  | Gutter Slope (%)            | N/A   |
| N/A                                     | Gutter Lip Ht (in)    | N/A   | N/A  | Gutter X Slope (%)          | N/A   |
| N/A                                     | Painted X Walk1?      | Yes   | N/A  | Painted X Walk2?            | Yes   |
|                                         | X Walk 1 Direction    | To SW |      | X Walk 2 Direction          | To SE |
| N/A                                     | X Walk 1 Width (in)   | 105.0 | N/A  | X Walk 2 Width (in)         | 82.0  |
|                                         | X Walk 1 Slope (%)    | 0.8   |      | X Walk 2 Slope (%)          | 2.1   |
|                                         | X Walk 1 X Slope (%)  | 6.0   |      | X Walk 2 X Slope (%)        | 4.2   |
| N/A                                     | Ramp inside XWalk1?   | Yes   | N/A  | Ramp inside XWalk2?         | Yes   |
|                                         | Road Slope (%)        | 3.0   | N/A  | Clear Space?                | N/A   |
|                                         | Road X Slope (%)      | 1.6   | N/A  | Clear Space to XWalk (in)   | N/A   |
| N/A                                     | Any Obstructions?     | N/A   | N/A  | Storm Grate/Utility Hazard? | N/A   |
|                                         | Obstruction Type      |       |      | Storm Grate/Utility Type    |       |
|                                         |                       | N/A   |      |                             | N/A   |
|                                         |                       |       | Yes  | Surface Condition? (G/P)    | Good  |
|                                         |                       |       |      |                             |       |