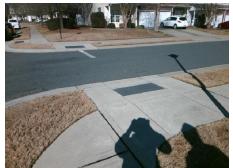

## Access Compliance Report Public Rights-of-Way (Curb Ramps)

Intersection ID: N/A Main Street: TAMARACK DR Cross Street: SINGLELEAF LN Location: E

ADA ID: 324B40A93A15 Ramp Type: Perp Initial Pass/Fail: Fail Overall Compliance: No Severity Score: 13.75

## Field Measurements/Component Compliance

Street 1 Name
SINGLELEAF LN
Stop Condition-Street 2
StopSign
Street 2 Name
N/A
Stop Condition-Street 1
N/A

Possible Solutions:

Remove & Replace Entire Ramp.

Surveyor Notes:

N/A

PROW/ADA:

Not Found, R304.2.2, R304.5.3

Total Cost: \$ 1850.00

| Field Measurements/Component Compliance |                       |       |                        |                             |      |
|-----------------------------------------|-----------------------|-------|------------------------|-----------------------------|------|
| Compliance Description                  |                       | Data  | Compliance Description |                             | Data |
| N/A                                     | Ramp Length (in)      | 48.0  | No                     | Ramp Slope (%)              | 9.2  |
| Yes                                     | Ramp Width (in)       | 48.0  | No                     | Ramp XSlope (%)             | 2.2  |
| N/A                                     | Flare Type LT         | N/A   | N/A                    | Flare Type RT               | N/A  |
| N/A                                     | Flare Slope LT (%)    | N/A   | N/A                    | Flare Slope RT (%)          | N/A  |
| N/A                                     | Flare Traversable LT? | No    | N/A                    | Flare Traversable RT?       | No   |
| N/A                                     | Landing Length (in)   | N/A   | N/A                    | DWS Provided?               | N/A  |
| N/A                                     | Landing Width (in)    | N/A   | N/A                    | DWS Contrast?               | N/A  |
| N/A                                     | Landing Slope (%)     | N/A   | N/A                    | DWS Length (in)             | N/A  |
| N/A                                     | Landing X Slope (%)   | N/A   | N/A                    | DWS Full Width?             | N/A  |
| N/A                                     | Landing Curb? (Y/N)   | N/A   | N/A                    | DWS Offset (in)             | N/A  |
| N/A                                     | Shared Landing?       | N/A   |                        |                             |      |
| N/A                                     | Gutter Ponding?       | N/A   | N/A                    | Gutter Slope (%)            | N/A  |
| N/A                                     | Gutter Lip Ht (in)    | N/A   | N/A                    | Gutter X Slope (%)          | N/A  |
| N/A                                     | Painted X Walk1?      | No    | N/A                    | Painted X Walk2?            | N/A  |
|                                         | X Walk 1 Direction    | To NW |                        | X Walk 2 Direction          | N/A  |
| N/A                                     | X Walk 1 Width (in)   | N/A   | N/A                    | X Walk 2 Width (in)         | N/A  |
|                                         | X Walk 1 Slope (%)    | 0.1   |                        | X Walk 2 Slope (%)          | N/A  |
|                                         | X Walk 1 X Slope (%)  | 1.3   |                        | X Walk 2 X Slope (%)        | N/A  |
| N/A                                     | Ramp inside XWalk1?   | No    | N/A                    | Ramp inside XWalk2?         | N/A  |
|                                         | Road Slope (%)        | N/A   | N/A                    | Clear Space?                | N/A  |
|                                         | Road X Slope (%)      | N/A   | N/A                    | Clear Space to XWalk (in)   | N/A  |
| N/A                                     | Any Obstructions?     | N/A   | N/A                    | Storm Grate/Utility Hazard? | N/A  |
|                                         | Obstruction Type      |       |                        | Storm Grate/Utility Type    |      |
|                                         |                       | N/A   |                        |                             | N/A  |
|                                         |                       |       | Yes                    | Surface Condition? (G/P)    | Good |
| -                                       |                       |       |                        |                             |      |