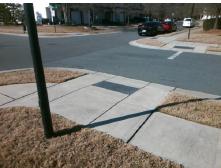

## Access Compliance Report Public Rights-of-Way (Curb Ramps)

Intersection ID: N/A Main Street: TAMARACK DR Cross Street: SINGLELEAF LN Location: E

ADA ID: 324B40A93A15 Ramp Type: Perp Initial Pass/Fail: Fail Overall Compliance: No Severity Score: 13.75

## Field Measurements/Component Compliance

Street 1 Name
SINGLELEAF LN
Stop Condition-Street 2
StopSign
Street 2 Name
N/A
Stop Condition-Street 1
N/A

Possible Solutions:

Remove & Replace Entire Ramp.

Surveyor Notes:

N/A

PROW/ADA:

Not Found, R304.2.2, R304.5.3

Total Cost: \$ 1850.00

| Field Measurements/Component Compliance |                       |       |                        |                             |      |
|-----------------------------------------|-----------------------|-------|------------------------|-----------------------------|------|
| Compliance Description                  |                       | Data  | Compliance Description |                             | Data |
| N/A                                     | Ramp Length (in)      | 48.0  | No                     | Ramp Slope (%)              | 9.2  |
| Yes                                     | Ramp Width (in)       | 48.0  | No                     | Ramp XSlope (%)             | 2.2  |
| N/A                                     | Flare Type LT         | N/A   | N/A                    | Flare Type RT               | N/A  |
| N/A                                     | Flare Slope LT (%)    | N/A   | N/A                    | Flare Slope RT (%)          | N/A  |
| N/A                                     | Flare Traversable LT? | No    | N/A                    | Flare Traversable RT?       | No   |
| N/A                                     | Landing Length (in)   | N/A   | N/A                    | DWS Provided?               | N/A  |
| N/A                                     | Landing Width (in)    | N/A   | N/A                    | DWS Contrast?               | N/A  |
| N/A                                     | Landing Slope (%)     | N/A   | N/A                    | DWS Length (in)             | N/A  |
| N/A                                     | Landing X Slope (%)   | N/A   | N/A                    | DWS Full Width?             | N/A  |
| N/A                                     | Landing Curb? (Y/N)   | N/A   | N/A                    | DWS Offset (in)             | N/A  |
| N/A                                     | Shared Landing?       | N/A   |                        |                             |      |
| N/A                                     | Gutter Ponding?       | N/A   | N/A                    | Gutter Slope (%)            | N/A  |
| N/A                                     | Gutter Lip Ht (in)    | N/A   | N/A                    | Gutter X Slope (%)          | N/A  |
| N/A                                     | Painted X Walk1?      | No    | N/A                    | Painted X Walk2?            | N/A  |
|                                         | X Walk 1 Direction    | To NW |                        | X Walk 2 Direction          | N/A  |
| N/A                                     | X Walk 1 Width (in)   | N/A   | N/A                    | X Walk 2 Width (in)         | N/A  |
|                                         | X Walk 1 Slope (%)    | 0.1   |                        | X Walk 2 Slope (%)          | N/A  |
|                                         | X Walk 1 X Slope (%)  | 1.3   |                        | X Walk 2 X Slope (%)        | N/A  |
| N/A                                     | Ramp inside XWalk1?   | No    | N/A                    | Ramp inside XWalk2?         | N/A  |
|                                         | Road Slope (%)        | N/A   | N/A                    | Clear Space?                | N/A  |
|                                         | Road X Slope (%)      | N/A   | N/A                    | Clear Space to XWalk (in)   | N/A  |
| N/A                                     | Any Obstructions?     | N/A   | N/A                    | Storm Grate/Utility Hazard? | N/A  |
|                                         | Obstruction Type      |       |                        | Storm Grate/Utility Type    |      |
|                                         |                       | N/A   |                        |                             | N/A  |
|                                         |                       |       | Yes                    | Surface Condition? (G/P)    | Good |
| -                                       |                       |       |                        |                             |      |