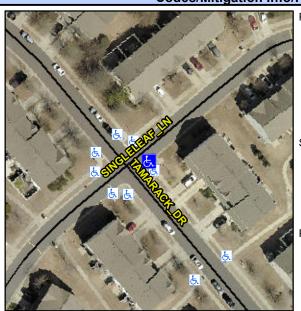

## Access Compliance Report Public Rights-of-Way (Curb Ramps)

Intersection ID: N/A Main Street: TAMARACK DR Cross Street: SINGLELEAF LN Location: E

ADA ID: 324B40A93A15 Ramp Type: Perp Initial Pass/Fail: Fail Overall Compliance: No Severity Score: 13.75

## Field Measurements/Component Compliance

Street 1 Name
SINGLELEAF LN
Stop Condition-Street 2
StopSign
Street 2 Name
N/A
Stop Condition-Street 1
N/A

Possible Solutions:

Remove & Replace Entire Ramp.

Surveyor Notes: