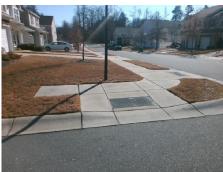

## Access Compliance Report Public Rights-of-Way (Curb Ramps)

Intersection ID: N/A Main Street: TAMARACK DR Cross Street: SINGLELEAF LN Location: E

ADA ID: 324B40A93A15 Ramp Type: Perp Initial Pass/Fail: Fail Overall Compliance: No Severity Score: 13.75

## Field Measurements/Component Compliance

Street 1 Name
SINGLELEAF LN
Stop Condition-Street 2
StopSign
Street 2 Name
N/A
Stop Condition-Street 1
N/A

Possible Solutions:

Remove & Replace Entire Ramp.

Surveyor Notes:

N/A

PROW/ADA:

Not Found, R304.2.2, R304.5.3

Total Cost: \$ 1850.00

| Field Measurements/Component Compliance |                       |       |                        |                             |      |
|-----------------------------------------|-----------------------|-------|------------------------|-----------------------------|------|
| Compliance Description                  |                       | Data  | Compliance Description |                             | Data |
| N/A                                     | Ramp Length (in)      | 48.0  | No                     | Ramp Slope (%)              | 9.2  |
| Yes                                     | Ramp Width (in)       | 48.0  | No                     | Ramp XSlope (%)             | 2.2  |
| N/A                                     | Flare Type LT         | N/A   | N/A                    | Flare Type RT               | N/A  |
| N/A                                     | Flare Slope LT (%)    | N/A   | N/A                    | Flare Slope RT (%)          | N/A  |
| N/A                                     | Flare Traversable LT? | No    | N/A                    | Flare Traversable RT?       | No   |
| N/A                                     | Landing Length (in)   | N/A   | N/A                    | DWS Provided?               | N/A  |
| N/A                                     | Landing Width (in)    | N/A   | N/A                    | DWS Contrast?               | N/A  |
| N/A                                     | Landing Slope (%)     | N/A   | N/A                    | DWS Length (in)             | N/A  |
| N/A                                     | Landing X Slope (%)   | N/A   | N/A                    | DWS Full Width?             | N/A  |
| N/A                                     | Landing Curb? (Y/N)   | N/A   | N/A                    | DWS Offset (in)             | N/A  |
| N/A                                     | Shared Landing?       | N/A   |                        |                             |      |
| N/A                                     | Gutter Ponding?       | N/A   | N/A                    | Gutter Slope (%)            | N/A  |
| N/A                                     | Gutter Lip Ht (in)    | N/A   | N/A                    | Gutter X Slope (%)          | N/A  |
| N/A                                     | Painted X Walk1?      | No    | N/A                    | Painted X Walk2?            | N/A  |
|                                         | X Walk 1 Direction    | To NW |                        | X Walk 2 Direction          | N/A  |
| N/A                                     | X Walk 1 Width (in)   | N/A   | N/A                    | X Walk 2 Width (in)         | N/A  |
|                                         | X Walk 1 Slope (%)    | 0.1   |                        | X Walk 2 Slope (%)          | N/A  |
|                                         | X Walk 1 X Slope (%)  | 1.3   |                        | X Walk 2 X Slope (%)        | N/A  |
| N/A                                     | Ramp inside XWalk1?   | No    | N/A                    | Ramp inside XWalk2?         | N/A  |
|                                         | Road Slope (%)        | N/A   | N/A                    | Clear Space?                | N/A  |
|                                         | Road X Slope (%)      | N/A   | N/A                    | Clear Space to XWalk (in)   | N/A  |
| N/A                                     | Any Obstructions?     | N/A   | N/A                    | Storm Grate/Utility Hazard? | N/A  |
|                                         | Obstruction Type      |       |                        | Storm Grate/Utility Type    |      |
|                                         |                       | N/A   |                        |                             | N/A  |
|                                         |                       |       | Yes                    | Surface Condition? (G/P)    | Good |
| -                                       |                       |       |                        |                             |      |