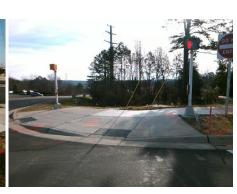

## **Access Compliance Report Public Rights-of-Way** (Curb Ramps)

Intersection ID: 51371 Main Street: UNIVERSITY\_POINTE\_BV Cross Street: N\_TRYON\_ST Location: SE **ADA ID: 3250B58E1CDC** Ramp Type: Perp Initial Pass/Fail: Fail **Overall Compliance: No Severity Score:** 10

Total Cost:

1850.00

| Field Measurements/Component Compliance |                       |      |      |                             |      |  |  |  |
|-----------------------------------------|-----------------------|------|------|-----------------------------|------|--|--|--|
| Comp                                    | liance Description    | Data | Comp | liance Description          | Data |  |  |  |
| N/A                                     | Ramp Length (in)      | 89.0 | Yes  | Ramp Slope (%)              | 8.0  |  |  |  |
| No                                      | Ramp Width (in)       | 47.0 | No   | Ramp XSlope (%)             | 2.4  |  |  |  |
| N/A                                     | Flare Type LT         | N/A  | N/A  | Flare Type RT               | N/A  |  |  |  |
| N/A                                     | Flare Slope LT (%)    | N/A  | N/A  | Flare Slope RT (%)          | N/A  |  |  |  |
| N/A                                     | Flare Traversable LT? | N/A  | N/A  | Flare Traversable RT?       | N/A  |  |  |  |
| N/A                                     | Landing Length (in)   | N/A  | N/A  | DWS Provided?               | N/A  |  |  |  |
| N/A                                     | Landing Width (in)    | N/A  | N/A  | DWS Contrast?               | N/A  |  |  |  |
| N/A                                     | Landing Slope (%)     | N/A  | N/A  | DWS Length (in)             | N/A  |  |  |  |
| N/A                                     | Landing X Slope (%)   | N/A  | N/A  | DWS Full Width?             | N/A  |  |  |  |
| N/A                                     | Landing Curb? (Y/N)   | N/A  | N/A  | DWS Offset (in)             | N/A  |  |  |  |
| N/A                                     | Shared Landing?       | N/A  |      |                             |      |  |  |  |
| N/A                                     | Gutter Ponding?       | N/A  | N/A  | Gutter Slope (%)            | N/A  |  |  |  |
| N/A                                     | Gutter Lip Ht (in)    | N/A  | N/A  | Gutter X Slope (%)          | N/A  |  |  |  |
| N/A                                     | Painted X Walk1?      | No   | N/A  | Painted X Walk2?            | N/A  |  |  |  |
|                                         | X Walk 1 Direction    | To W |      | X Walk 2 Direction          | N/A  |  |  |  |
| N/A                                     | X Walk 1 Width (in)   | N/A  | N/A  | X Walk 2 Width (in)         | N/A  |  |  |  |
|                                         | X Walk 1 Slope (%)    | 4.2  |      | X Walk 2 Slope (%)          | N/A  |  |  |  |
|                                         | X Walk 1 X Slope (%)  | 1.6  |      | X Walk 2 X Slope (%)        | N/A  |  |  |  |
| N/A                                     | Ramp inside XWalk1?   | N/A  | N/A  | Ramp inside XWalk2?         | N/A  |  |  |  |
|                                         | Road Slope (%)        | N/A  | N/A  | Clear Space?                | N/A  |  |  |  |
|                                         | Road X Slope (%)      | N/A  | N/A  | Clear Space to XWalk (in)   | N/A  |  |  |  |
| N/A                                     | Any Obstructions?     | N/A  | N/A  | Storm Grate/Utility Hazard? | N/A  |  |  |  |
|                                         | Obstruction Type      |      |      | Storm Grate/Utility Type    |      |  |  |  |
|                                         |                       | N/A  |      |                             | N/A  |  |  |  |
|                                         |                       |      | Yes  | Surface Condition? (G/P)    | Good |  |  |  |
|                                         |                       |      |      |                             |      |  |  |  |