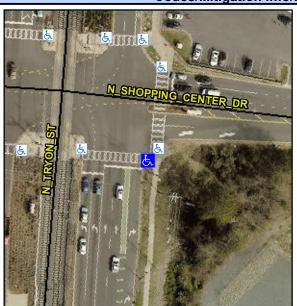

## **Access Compliance Report Public Rights-of-Way** (Curb Ramps)

Intersection ID: 51371 Main Street: UNIVERSITY\_POINTE\_BV Cross Street: N\_TRYON\_ST Location: SE **ADA ID: 3250B58E1CDC** Ramp Type: Perp Initial Pass/Fail: Fail **Overall Compliance: No Severity Score:** 10

Codes/Mitigation Info/Possible Solution

Field Measurements/Component Compliance

| Section 1971            | The state of the s |
|-------------------------|--------------------------------------------------------------------------------------------------------------------------------------------------------------------------------------------------------------------------------------------------------------------------------------------------------------------------------------------------------------------------------------------------------------------------------------------------------------------------------------------------------------------------------------------------------------------------------------------------------------------------------------------------------------------------------------------------------------------------------------------------------------------------------------------------------------------------------------------------------------------------------------------------------------------------------------------------------------------------------------------------------------------------------------------------------------------------------------------------------------------------------------------------------------------------------------------------------------------------------------------------------------------------------------------------------------------------------------------------------------------------------------------------------------------------------------------------------------------------------------------------------------------------------------------------------------------------------------------------------------------------------------------------------------------------------------------------------------------------------------------------------------------------------------------------------------------------------------------------------------------------------------------------------------------------------------------------------------------------------------------------------------------------------------------------------------------------------------------------------------------------------|
| Street 1 Name           | N TRYON ST                                                                                                                                                                                                                                                                                                                                                                                                                                                                                                                                                                                                                                                                                                                                                                                                                                                                                                                                                                                                                                                                                                                                                                                                                                                                                                                                                                                                                                                                                                                                                                                                                                                                                                                                                                                                                                                                                                                                                                                                                                                                                                                     |
| Stop Condition-Street 2 | Signal                                                                                                                                                                                                                                                                                                                                                                                                                                                                                                                                                                                                                                                                                                                                                                                                                                                                                                                                                                                                                                                                                                                                                                                                                                                                                                                                                                                                                                                                                                                                                                                                                                                                                                                                                                                                                                                                                                                                                                                                                                                                                                                         |
| Street 2 Name           | N/A                                                                                                                                                                                                                                                                                                                                                                                                                                                                                                                                                                                                                                                                                                                                                                                                                                                                                                                                                                                                                                                                                                                                                                                                                                                                                                                                                                                                                                                                                                                                                                                                                                                                                                                                                                                                                                                                                                                                                                                                                                                                                                                            |
| Stop Condition-Street 1 | N/A                                                                                                                                                                                                                                                                                                                                                                                                                                                                                                                                                                                                                                                                                                                                                                                                                                                                                                                                                                                                                                                                                                                                                                                                                                                                                                                                                                                                                                                                                                                                                                                                                                                                                                                                                                                                                                                                                                                                                                                                                                                                                                                            |