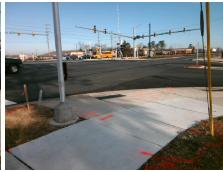

## **Access Compliance Report Public Rights-of-Way** (Curb Ramps)

Intersection ID: 51371 Main Street: UNIVERSITY\_POINTE\_BV Cross Street: N\_TRYON\_ST Location: SE **ADA ID: 3250B58E1CDC** Ramp Type: Perp Initial Pass/Fail: Fail **Overall Compliance: No Severity Score:** 10

Total Cost:

1850.00

| Field Measurements/Component Compliance |                       |      |      |                             |      |  |  |  |
|-----------------------------------------|-----------------------|------|------|-----------------------------|------|--|--|--|
| Comp                                    | liance Description    | Data | Comp | liance Description          | Data |  |  |  |
| N/A                                     | Ramp Length (in)      | 89.0 | Yes  | Ramp Slope (%)              | 8.0  |  |  |  |
| No                                      | Ramp Width (in)       | 47.0 | No   | Ramp XSlope (%)             | 2.4  |  |  |  |
| N/A                                     | Flare Type LT         | N/A  | N/A  | Flare Type RT               | N/A  |  |  |  |
| N/A                                     | Flare Slope LT (%)    | N/A  | N/A  | Flare Slope RT (%)          | N/A  |  |  |  |
| N/A                                     | Flare Traversable LT? | N/A  | N/A  | Flare Traversable RT?       | N/A  |  |  |  |
| N/A                                     | Landing Length (in)   | N/A  | N/A  | DWS Provided?               | N/A  |  |  |  |
| N/A                                     | Landing Width (in)    | N/A  | N/A  | DWS Contrast?               | N/A  |  |  |  |
| N/A                                     | Landing Slope (%)     | N/A  | N/A  | DWS Length (in)             | N/A  |  |  |  |
| N/A                                     | Landing X Slope (%)   | N/A  | N/A  | DWS Full Width?             | N/A  |  |  |  |
| N/A                                     | Landing Curb? (Y/N)   | N/A  | N/A  | DWS Offset (in)             | N/A  |  |  |  |
| N/A                                     | Shared Landing?       | N/A  |      |                             |      |  |  |  |
| N/A                                     | Gutter Ponding?       | N/A  | N/A  | Gutter Slope (%)            | N/A  |  |  |  |
| N/A                                     | Gutter Lip Ht (in)    | N/A  | N/A  | Gutter X Slope (%)          | N/A  |  |  |  |
| N/A                                     | Painted X Walk1?      | No   | N/A  | Painted X Walk2?            | N/A  |  |  |  |
|                                         | X Walk 1 Direction    | To W |      | X Walk 2 Direction          | N/A  |  |  |  |
| N/A                                     | X Walk 1 Width (in)   | N/A  | N/A  | X Walk 2 Width (in)         | N/A  |  |  |  |
|                                         | X Walk 1 Slope (%)    | 4.2  |      | X Walk 2 Slope (%)          | N/A  |  |  |  |
|                                         | X Walk 1 X Slope (%)  | 1.6  |      | X Walk 2 X Slope (%)        | N/A  |  |  |  |
| N/A                                     | Ramp inside XWalk1?   | N/A  | N/A  | Ramp inside XWalk2?         | N/A  |  |  |  |
|                                         | Road Slope (%)        | N/A  | N/A  | Clear Space?                | N/A  |  |  |  |
|                                         | Road X Slope (%)      | N/A  | N/A  | Clear Space to XWalk (in)   | N/A  |  |  |  |
| N/A                                     | Any Obstructions?     | N/A  | N/A  | Storm Grate/Utility Hazard? | N/A  |  |  |  |
|                                         | Obstruction Type      |      |      | Storm Grate/Utility Type    |      |  |  |  |
|                                         |                       | N/A  |      |                             | N/A  |  |  |  |
|                                         |                       |      | Yes  | Surface Condition? (G/P)    | Good |  |  |  |
|                                         |                       |      |      |                             |      |  |  |  |