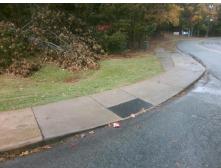

## **Access Compliance Report Public Rights-of-Way** (Curb Ramps)

Intersection ID: 10024823 Main Street: DEMOCRACY DR **Cross Street: N/A** Location: SW ADA ID: 3251F867B518 Ramp Type: PerpDiag Initial Pass/Fail: Fail **Overall Compliance: No** Severity Score: 33.75

**Codes/Mitigation Info/Possible Solution** 

**ENTRANCE** Street 1 Name Stop Condition-Street 2 StopSign **DEMOCRACY DR** Street 2 Name Stop Condition-Street 1 None Possible Solutions: Remove & Replace Curb Ramp With **Two New Directional Ramps or** Equivalent. Surveyor Notes: N/A PROW/ADA: R304.5.1, R304.2.2, R304.5.3

Total Cost: 3200.00

| Field Measurements/Component Compliance |                       |      |                        |                             |      |
|-----------------------------------------|-----------------------|------|------------------------|-----------------------------|------|
| Compliance Description                  |                       | Data | Compliance Description |                             | Data |
| N/A                                     | Ramp Length (in)      | 63.0 | No                     | Ramp Slope (%)              | 9.2  |
| No                                      | Ramp Width (in)       | 45.0 | No                     | Ramp XSlope (%)             | 6.3  |
| N/A                                     | Flare Type LT         | N/A  | N/A                    | Flare Type RT               | N/A  |
| N/A                                     | Flare Slope LT (%)    | N/A  | N/A                    | Flare Slope RT (%)          | N/A  |
| N/A                                     | Flare Traversable LT? | N/A  | N/A                    | Flare Traversable RT?       | N/A  |
| N/A                                     | Landing Length (in)   | N/A  | N/A                    | DWS Provided?               | N/A  |
| N/A                                     | Landing Width (in)    | N/A  | N/A                    | DWS Contrast?               | N/A  |
| N/A                                     | Landing Slope (%)     | N/A  | N/A                    | DWS Length (in)             | N/A  |
| N/A                                     | Landing X Slope (%)   | N/A  | N/A                    | DWS Full Width?             | N/A  |
| N/A                                     | Landing Curb? (Y/N)   | N/A  | N/A                    | DWS Offset (in)             | N/A  |
| N/A                                     | Shared Landing?       | N/A  |                        |                             |      |
| N/A                                     | Gutter Ponding?       | N/A  | N/A                    | Gutter Slope (%)            | N/A  |
| N/A                                     | Gutter Lip Ht (in)    | N/A  | N/A                    | Gutter X Slope (%)          | N/A  |
| N/A                                     | Painted X Walk1?      | No   | N/A                    | Painted X Walk2?            | No   |
|                                         | X Walk 1 Direction    | То Е |                        | X Walk 2 Direction          | To N |
| N/A                                     | X Walk 1 Width (in)   | N/A  | N/A                    | X Walk 2 Width (in)         | N/A  |
|                                         | X Walk 1 Slope (%)    | 7.2  |                        | X Walk 2 Slope (%)          | 0.1  |
|                                         | X Walk 1 X Slope (%)  | 0.3  |                        | X Walk 2 X Slope (%)        | 5.6  |
| N/A                                     | Ramp inside XWalk1?   | N/A  | N/A                    | Ramp inside XWalk2?         | N/A  |
|                                         | Road Slope (%)        | 6.2  | N/A                    | Clear Space?                | N/A  |
|                                         | Road X Slope (%)      | 2.9  | N/A                    | Clear Space to XWalk (in)   | N/A  |
| N/A                                     | Any Obstructions?     | N/A  | N/A                    | Storm Grate/Utility Hazard? | N/A  |
|                                         | Obstruction Type      |      |                        | Storm Grate/Utility Type    |      |
|                                         |                       | N/A  |                        |                             | N/A  |
|                                         |                       |      | Yes                    | Surface Condition? (G/P)    | Good |
| E. S. C.                                |                       | •    | -                      |                             |      |