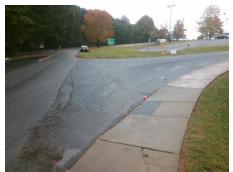

## **Access Compliance Report Public Rights-of-Way** (Curb Ramps)

Intersection ID: 10024823 Main Street: DEMOCRACY DR **Cross Street: N/A** Location: SW ADA ID: 3251F867B518 Ramp Type: PerpDiag Initial Pass/Fail: Fail **Overall Compliance: No** Severity Score: 33.75

**Codes/Mitigation Info/Possible Solution** 

**ENTRANCE** Street 1 Name Stop Condition-Street 2 StopSign **DEMOCRACY DR** Street 2 Name Stop Condition-Street 1 None Possible Solutions: Remove & Replace Curb Ramp With **Two New Directional Ramps or** Equivalent. Surveyor Notes: N/A PROW/ADA: R304.5.1, R304.2.2, R304.5.3

Total Cost: 3200.00

| Field Measurements/Component Compliance |                       |      |                        |                             |      |
|-----------------------------------------|-----------------------|------|------------------------|-----------------------------|------|
| Compliance Description                  |                       | Data | Compliance Description |                             | Data |
| N/A                                     | Ramp Length (in)      | 63.0 | No                     | Ramp Slope (%)              | 9.2  |
| No                                      | Ramp Width (in)       | 45.0 | No                     | Ramp XSlope (%)             | 6.3  |
| N/A                                     | Flare Type LT         | N/A  | N/A                    | Flare Type RT               | N/A  |
| N/A                                     | Flare Slope LT (%)    | N/A  | N/A                    | Flare Slope RT (%)          | N/A  |
| N/A                                     | Flare Traversable LT? | N/A  | N/A                    | Flare Traversable RT?       | N/A  |
| N/A                                     | Landing Length (in)   | N/A  | N/A                    | DWS Provided?               | N/A  |
| N/A                                     | Landing Width (in)    | N/A  | N/A                    | DWS Contrast?               | N/A  |
| N/A                                     | Landing Slope (%)     | N/A  | N/A                    | DWS Length (in)             | N/A  |
| N/A                                     | Landing X Slope (%)   | N/A  | N/A                    | DWS Full Width?             | N/A  |
| N/A                                     | Landing Curb? (Y/N)   | N/A  | N/A                    | DWS Offset (in)             | N/A  |
| N/A                                     | Shared Landing?       | N/A  |                        |                             |      |
| N/A                                     | Gutter Ponding?       | N/A  | N/A                    | Gutter Slope (%)            | N/A  |
| N/A                                     | Gutter Lip Ht (in)    | N/A  | N/A                    | Gutter X Slope (%)          | N/A  |
| N/A                                     | Painted X Walk1?      | No   | N/A                    | Painted X Walk2?            | No   |
|                                         | X Walk 1 Direction    | То Е |                        | X Walk 2 Direction          | To N |
| N/A                                     | X Walk 1 Width (in)   | N/A  | N/A                    | X Walk 2 Width (in)         | N/A  |
|                                         | X Walk 1 Slope (%)    | 7.2  |                        | X Walk 2 Slope (%)          | 0.1  |
|                                         | X Walk 1 X Slope (%)  | 0.3  |                        | X Walk 2 X Slope (%)        | 5.6  |
| N/A                                     | Ramp inside XWalk1?   | N/A  | N/A                    | Ramp inside XWalk2?         | N/A  |
|                                         | Road Slope (%)        | 6.2  | N/A                    | Clear Space?                | N/A  |
|                                         | Road X Slope (%)      | 2.9  | N/A                    | Clear Space to XWalk (in)   | N/A  |
| N/A                                     | Any Obstructions?     | N/A  | N/A                    | Storm Grate/Utility Hazard? | N/A  |
|                                         | Obstruction Type      |      |                        | Storm Grate/Utility Type    |      |
|                                         |                       | N/A  |                        |                             | N/A  |
|                                         |                       |      | Yes                    | Surface Condition? (G/P)    | Good |
| E. S. C.                                |                       | •    | -                      |                             |      |