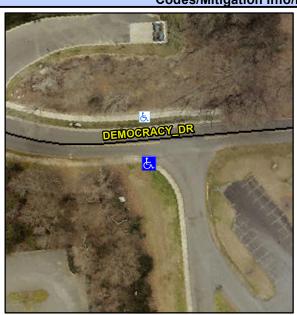

## **Access Compliance Report Public Rights-of-Way** (Curb Ramps)

Intersection ID: 10024823 Main Street: DEMOCRACY DR **Cross Street: N/A** Location: SW ADA ID: 3251F867B518 Ramp Type: PerpDiag Initial Pass/Fail: Fail **Overall Compliance: No** Severity Score: 33.75

**Codes/Mitigation Info/Possible Solution** 

**ENTRANCE** Street 1 Name Stop Condition-Street 2 StopSign **DEMOCRACY DR** Street 2 Name Stop Condition-Street 1 None Possible Solutions: Remove & Replace Curb Ramp With **Two New Directional Ramps or** Equivalent. Surveyor Notes: N/A PROW/ADA: R304.5.1, R304.2.2, R304.5.3