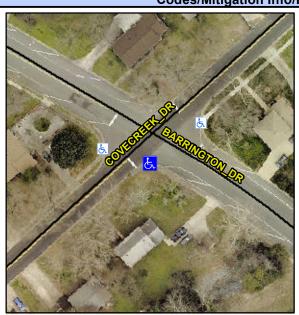

## Access Compliance Report Public Rights-of-Way (Curb Ramps)

Intersection ID: 9002 Main Street: BARRINGTON\_DR Cross Street: COVECREK\_DR Location: S

ADA ID: 3253307C0F10 Ramp Type: PerpDiag Initial Pass/Fail: Fail Overall Compliance: No Severity Score: 13.75

## Field Measurements/Component Compliance

Street 1 Name
Stop Condition-Street 2
Street 2 Name
Stop Condition-Street 1

BARRINGTON DR StopSign COVECREEK DR StopSign Possible Solutions:

Remove & Replace Curb Ramp With Two New Directional Ramps or Equivalent.