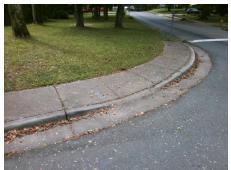

Surveyor Notes:

N/A

PROW/ADA:

R304.2.2, R304.5.3

Total Cost: \$ 3200.00

| Compliance Description |                       | Data  | Comp | liance Description          | Data  |
|------------------------|-----------------------|-------|------|-----------------------------|-------|
| N/A                    | Ramp Length (in)      | 47.0  | No   | Ramp Slope (%)              | 11.1  |
| Yes                    | Ramp Width (in)       | 48.0  | No   | Ramp XSlope (%)             | 4.3   |
| N/A                    | Flare Type LT         | N/A   | N/A  | Flare Type RT               | N/A   |
| N/A                    | Flare Slope LT (%)    | N/A   | N/A  | Flare Slope RT (%)          | N/A   |
| N/A                    | Flare Traversable LT? | N/A   | N/A  | Flare Traversable RT?       | N/A   |
| N/A                    | Landing Length (in)   | N/A   | N/A  | DWS Provided?               | N/A   |
| N/A                    | Landing Width (in)    | N/A   | N/A  | DWS Contrast?               | N/A   |
| N/A                    | Landing Slope (%)     | N/A   | N/A  | DWS Length (in)             | N/A   |
| N/A                    | Landing X Slope (%)   | N/A   | N/A  | DWS Full Width?             | N/A   |
| N/A                    | Landing Curb? (Y/N)   | N/A   | N/A  | DWS Offset (in)             | N/A   |
| N/A                    | Shared Landing?       | N/A   |      |                             |       |
| N/A                    | Gutter Ponding?       | N/A   | N/A  | Gutter Slope (%)            | N/A   |
| N/A                    | Gutter Lip Ht (in)    | N/A   | N/A  | Gutter X Slope (%)          | N/A   |
| N/A                    | Painted X Walk1?      | No    | N/A  | Painted X Walk2?            | No    |
|                        | X Walk 1 Direction    | To NE |      | X Walk 2 Direction          | To NW |
| N/A                    | X Walk 1 Width (in)   | N/A   | N/A  | X Walk 2 Width (in)         | N/A   |
|                        | X Walk 1 Slope (%)    | 2.4   |      | X Walk 2 Slope (%)          | 4.3   |
|                        | X Walk 1 X Slope (%)  | 1.6   |      | X Walk 2 X Slope (%)        | 2.9   |
| N/A                    | Ramp inside XWalk1?   | N/A   | N/A  | Ramp inside XWalk2?         | N/A   |
|                        | Road Slope (%)        | 1.5   | N/A  | Clear Space?                | N/A   |
|                        | Road X Slope (%)      | 7.2   | N/A  | Clear Space to XWalk (in)   | N/A   |
| N/A                    | Any Obstructions?     | N/A   | N/A  | Storm Grate/Utility Hazard? | N/A   |
|                        | Obstruction Type      |       | l    | Storm Grate/Utility Type    |       |
|                        |                       | N/A   |      |                             | N/A   |
|                        |                       |       | Yes  | Surface Condition? (G/P)    | Good  |