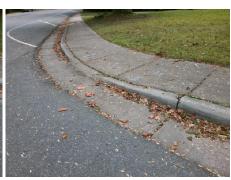

Surveyor Notes:

N/A

PROW/ADA:

R304.2.2, R304.5.3

Total Cost: \$ 3200.00

| Compliance Description |                       | Data  | Comp | liance Description          | Data  |
|------------------------|-----------------------|-------|------|-----------------------------|-------|
| N/A                    | Ramp Length (in)      | 47.0  | No   | Ramp Slope (%)              | 11.1  |
| Yes                    | Ramp Width (in)       | 48.0  | No   | Ramp XSlope (%)             | 4.3   |
| N/A                    | Flare Type LT         | N/A   | N/A  | Flare Type RT               | N/A   |
| N/A                    | Flare Slope LT (%)    | N/A   | N/A  | Flare Slope RT (%)          | N/A   |
| N/A                    | Flare Traversable LT? | N/A   | N/A  | Flare Traversable RT?       | N/A   |
| N/A                    | Landing Length (in)   | N/A   | N/A  | DWS Provided?               | N/A   |
| N/A                    | Landing Width (in)    | N/A   | N/A  | DWS Contrast?               | N/A   |
| N/A                    | Landing Slope (%)     | N/A   | N/A  | DWS Length (in)             | N/A   |
| N/A                    | Landing X Slope (%)   | N/A   | N/A  | DWS Full Width?             | N/A   |
| N/A                    | Landing Curb? (Y/N)   | N/A   | N/A  | DWS Offset (in)             | N/A   |
| N/A                    | Shared Landing?       | N/A   |      |                             |       |
| N/A                    | Gutter Ponding?       | N/A   | N/A  | Gutter Slope (%)            | N/A   |
| N/A                    | Gutter Lip Ht (in)    | N/A   | N/A  | Gutter X Slope (%)          | N/A   |
| N/A                    | Painted X Walk1?      | No    | N/A  | Painted X Walk2?            | No    |
|                        | X Walk 1 Direction    | To NE |      | X Walk 2 Direction          | To NW |
| N/A                    | X Walk 1 Width (in)   | N/A   | N/A  | X Walk 2 Width (in)         | N/A   |
|                        | X Walk 1 Slope (%)    | 2.4   |      | X Walk 2 Slope (%)          | 4.3   |
|                        | X Walk 1 X Slope (%)  | 1.6   |      | X Walk 2 X Slope (%)        | 2.9   |
| N/A                    | Ramp inside XWalk1?   | N/A   | N/A  | Ramp inside XWalk2?         | N/A   |
|                        | Road Slope (%)        | 1.5   | N/A  | Clear Space?                | N/A   |
|                        | Road X Slope (%)      | 7.2   | N/A  | Clear Space to XWalk (in)   | N/A   |
| N/A                    | Any Obstructions?     | N/A   | N/A  | Storm Grate/Utility Hazard? | N/A   |
|                        | Obstruction Type      |       | l    | Storm Grate/Utility Type    |       |
|                        |                       | N/A   |      |                             | N/A   |
|                        |                       |       | Yes  | Surface Condition? (G/P)    | Good  |