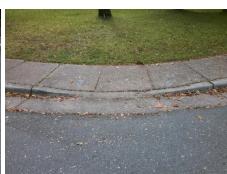

Surveyor Notes:

N/A

PROW/ADA:

R304.2.2, R304.5.3

Total Cost: \$ 3200.00

| Compliance Description |                       | Data  | Comp | liance Description          | Data  |
|------------------------|-----------------------|-------|------|-----------------------------|-------|
| N/A                    | Ramp Length (in)      | 47.0  | No   | Ramp Slope (%)              | 11.1  |
| Yes                    | Ramp Width (in)       | 48.0  | No   | Ramp XSlope (%)             | 4.3   |
| N/A                    | Flare Type LT         | N/A   | N/A  | Flare Type RT               | N/A   |
| N/A                    | Flare Slope LT (%)    | N/A   | N/A  | Flare Slope RT (%)          | N/A   |
| N/A                    | Flare Traversable LT? | N/A   | N/A  | Flare Traversable RT?       | N/A   |
| N/A                    | Landing Length (in)   | N/A   | N/A  | DWS Provided?               | N/A   |
| N/A                    | Landing Width (in)    | N/A   | N/A  | DWS Contrast?               | N/A   |
| N/A                    | Landing Slope (%)     | N/A   | N/A  | DWS Length (in)             | N/A   |
| N/A                    | Landing X Slope (%)   | N/A   | N/A  | DWS Full Width?             | N/A   |
| N/A                    | Landing Curb? (Y/N)   | N/A   | N/A  | DWS Offset (in)             | N/A   |
| N/A                    | Shared Landing?       | N/A   |      |                             |       |
| N/A                    | Gutter Ponding?       | N/A   | N/A  | Gutter Slope (%)            | N/A   |
| N/A                    | Gutter Lip Ht (in)    | N/A   | N/A  | Gutter X Slope (%)          | N/A   |
| N/A                    | Painted X Walk1?      | No    | N/A  | Painted X Walk2?            | No    |
|                        | X Walk 1 Direction    | To NE |      | X Walk 2 Direction          | To NW |
| N/A                    | X Walk 1 Width (in)   | N/A   | N/A  | X Walk 2 Width (in)         | N/A   |
|                        | X Walk 1 Slope (%)    | 2.4   |      | X Walk 2 Slope (%)          | 4.3   |
|                        | X Walk 1 X Slope (%)  | 1.6   |      | X Walk 2 X Slope (%)        | 2.9   |
| N/A                    | Ramp inside XWalk1?   | N/A   | N/A  | Ramp inside XWalk2?         | N/A   |
|                        | Road Slope (%)        | 1.5   | N/A  | Clear Space?                | N/A   |
|                        | Road X Slope (%)      | 7.2   | N/A  | Clear Space to XWalk (in)   | N/A   |
| N/A                    | Any Obstructions?     | N/A   | N/A  | Storm Grate/Utility Hazard? | N/A   |
|                        | Obstruction Type      |       | l    | Storm Grate/Utility Type    |       |
|                        |                       | N/A   |      |                             | N/A   |
|                        |                       |       | Yes  | Surface Condition? (G/P)    | Good  |