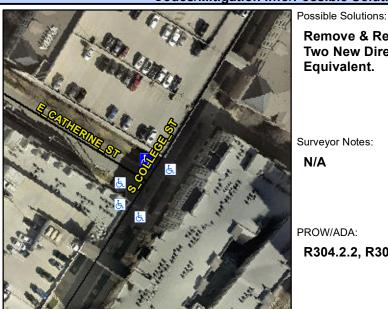

## **Access Compliance Report Public Rights-of-Way** (Curb Ramps)

Intersection ID: 13382 Main Street: E\_CATHERINE\_ST **Cross Street: S COLLEGE ST** Location:

**ADA ID: 3254F2CB2A1B** Ramp Type: PerpDiag Initial Pass/Fail: Fail **Overall Compliance: No** Severity Score: 26.25

## **Codes/Mitigation Info/Possible Solution**

## Field Measurements/Component Compliance

**E CATHERINE ST** Street 1 Name Stop Condition-Street 2 StopSign Street 2 Name S COLLEGE ST Stop Condition-Street 1 None

Remove & Replace Curb Ramp With Two New Directional Ramps or Equivalent.

Surveyor Notes:

N/A

PROW/ADA:

R304.2.2, R304.5.3

Total Cost:

| Cor | npliance Description  | Data  | Com | pliance Description         | Data  |
|-----|-----------------------|-------|-----|-----------------------------|-------|
| N/A | Ramp Length (in)      | 104.0 | No  | Ramp Slope (%)              | 13.5  |
| Yes | Ramp Width (in)       | 48.0  | No  | Ramp XSlope (%)             | 2.2   |
| N/A | Flare Type LT         | N/A   | N/A | Flare Type RT               | N/A   |
| N/A | Flare Slope LT (%)    | N/A   | N/A | Flare Slope RT (%)          | N/A   |
| N/A | Flare Traversable LT? | N/A   | N/A | Flare Traversable RT?       | N/A   |
| N/A | Landing Length (in)   | N/A   | N/A | DWS Provided?               | N/A   |
| N/A | Landing Width (in)    | N/A   | N/A | DWS Contrast?               | N/A   |
| N/A | Landing Slope (%)     | N/A   | N/A | DWS Length (in)             | N/A   |
| N/A | Landing X Slope (%)   | N/A   | N/A | DWS Full Width?             | N/A   |
| N/A | Landing Curb? (Y/N)   | N/A   | N/A | DWS Offset (in)             | N/A   |
| N/A | Shared Landing?       | N/A   |     |                             |       |
| N/A | Gutter Ponding?       | N/A   | N/A | Gutter Slope (%)            | N/A   |
| N/A | Gutter Lip Ht (in)    | N/A   | N/A | Gutter X Slope (%)          | N/A   |
| N/A | Painted X Walk1?      | No    | N/A | Painted X Walk2?            | No    |
|     | X Walk 1 Direction    | To SW |     | X Walk 2 Direction          | To SE |
| N/A | X Walk 1 Width (in)   | N/A   | N/A | X Walk 2 Width (in)         | N/A   |
|     | X Walk 1 Slope (%)    | 3.8   |     | X Walk 2 Slope (%)          | 0.7   |
|     | X Walk 1 X Slope (%)  | 3.2   |     | X Walk 2 X Slope (%)        | 1.3   |
| N/A | Ramp inside XWalk1?   | N/A   | N/A | Ramp inside XWalk2?         | N/A   |
|     | Road Slope (%)        | 1.2   | N/A | Clear Space?                | N/A   |
|     | Road X Slope (%)      | 3.3   | N/A | Clear Space to XWalk (in)   | N/A   |
| N/A | Any Obstructions?     | N/A   | N/A | Storm Grate/Utility Hazard? | N/A   |
|     | Obstruction Type      |       |     | Storm Grate/Utility Type    |       |
|     |                       | N/A   |     |                             | N/A   |