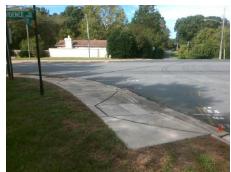

## Field Measurements/Component Compliance

Street 1 Name CEDAR CROFT DR
Stop Condition-Street 2 StopSign
Street 2 Name N/A
Stop Condition-Street 1 N/A

Total Cost: \$ 1850.00

| Field Measurements/Component Compliance |                       |      |      |                             |      |
|-----------------------------------------|-----------------------|------|------|-----------------------------|------|
| Compliance Description                  |                       | Data | Comp | liance Description          | Data |
| N/A                                     | Ramp Length (in)      | 60.0 | No   | Ramp Slope (%)              | 10.6 |
| No                                      | Ramp Width (in)       | 42.0 | Yes  | Ramp XSlope (%)             | 1.4  |
| N/A                                     | Flare Type LT         | N/A  | N/A  | Flare Type RT               | N/A  |
| N/A                                     | Flare Slope LT (%)    | N/A  | N/A  | Flare Slope RT (%)          | N/A  |
| N/A                                     | Flare Traversable LT? | N/A  | N/A  | Flare Traversable RT?       | N/A  |
| N/A                                     | Landing Length (in)   | N/A  | N/A  | DWS Provided?               | N/A  |
| N/A                                     | Landing Width (in)    | N/A  | N/A  | DWS Contrast?               | N/A  |
| N/A                                     | Landing Slope (%)     | N/A  | N/A  | DWS Length (in)             | N/A  |
| N/A                                     | Landing X Slope (%)   | N/A  | N/A  | DWS Full Width?             | N/A  |
| N/A                                     | Landing Curb? (Y/N)   | N/A  | N/A  | DWS Offset (in)             | N/A  |
| N/A                                     | Shared Landing?       | N/A  |      |                             |      |
| N/A                                     | Gutter Ponding?       | N/A  | N/A  | Gutter Slope (%)            | N/A  |
| N/A                                     | Gutter Lip Ht (in)    | N/A  | N/A  | Gutter X Slope (%)          | N/A  |
| N/A                                     | Painted X Walk1?      | No   | N/A  | Painted X Walk2?            | N/A  |
|                                         | X Walk 1 Direction    | To N |      | X Walk 2 Direction          | N/A  |
| N/A                                     | X Walk 1 Width (in)   | N/A  | N/A  | X Walk 2 Width (in)         | N/A  |
|                                         | X Walk 1 Slope (%)    | 5.4  |      | X Walk 2 Slope (%)          | N/A  |
|                                         | X Walk 1 X Slope (%)  | 3.5  |      | X Walk 2 X Slope (%)        | N/A  |
| N/A                                     | Ramp inside XWalk1?   | N/A  | N/A  | Ramp inside XWalk2?         | N/A  |
|                                         | Road Slope (%)        | N/A  | N/A  | Clear Space?                | N/A  |
|                                         | Road X Slope (%)      | N/A  | N/A  | Clear Space to XWalk (in)   | N/A  |
| N/A                                     | Any Obstructions?     | N/A  | N/A  | Storm Grate/Utility Hazard? | N/A  |
|                                         | Obstruction Type      |      |      | Storm Grate/Utility Type    |      |
|                                         |                       | N/A  |      |                             | N/A  |
|                                         |                       |      | Yes  | Surface Condition? (G/P)    | Good |
| /                                       | 1,111                 | ,    | •    | . ,                         |      |