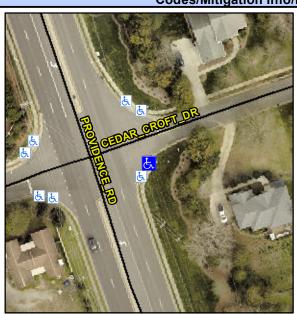

## Access Compliance Report Public Rights-of-Way (Curb Ramps)

Intersection ID: 23730 Main Street: PROVIDENCE\_RD Cross Street: CEDAR\_CROFT\_DR Location: SE

ADA ID: 32572F8A41C7 Ramp Type: Perp Initial Pass/Fail: Fail Overall Compliance: No Severity Score: 21.25

Codes/Mitigation Info/Possible Solution