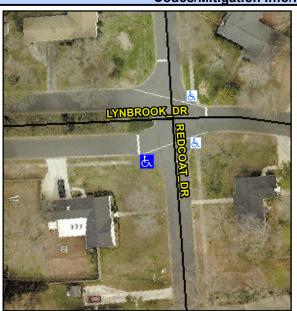

## Access Compliance Report Public Rights-of-Way (Curb Ramps)

Intersection ID: 18408Main Street:REDCOAT\_DRCross Street:LYNBROOK\_DRLocation:SWADA ID: 32581AC9F950Ramp Type:PerpDiagInitial Pass/Fail:FailOverall Compliance:NoSeverity Score:12.5

## **Field Measurements/Component Compliance**

Street 1 Name REDCOAT DR
Stop Condition-Street 2 StopSign
Street 2 Name LYNBROOK DR
Stop Condition-Street 1 StopSign

Possible Solutions:

Remove & Replace Curb Ramp With
Two New Directional Ramps or
Equivalent.