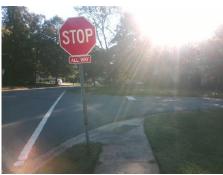

## **Field Measurements/Component Compliance**

Street 1 Name REDCOAT DR
Stop Condition-Street 2 StopSign
Street 2 Name LYNBROOK DR
Stop Condition-Street 1 StopSign

Possible Solutions:

Remove & Replace Curb Ramp With
Two New Directional Ramps or
Equivalent.

Surveyor Notes:
N/A

PROW/ADA:
Not Found, R304.2.2

Total Cost: \$ 3200.00

| Field Measurements/Component Compliance |                       |      |                        |                             |      |
|-----------------------------------------|-----------------------|------|------------------------|-----------------------------|------|
| Compliance Description                  |                       | Data | Compliance Description |                             | Data |
| N/A                                     | Ramp Length (in)      | 32.0 | No                     | Ramp Slope (%)              | 8.5  |
| Yes                                     | Ramp Width (in)       | 48.0 | Yes                    | Ramp XSlope (%)             | 0.2  |
| N/A                                     | Flare Type LT         | N/A  | N/A                    | Flare Type RT               | N/A  |
| N/A                                     | Flare Slope LT (%)    | N/A  | N/A                    | Flare Slope RT (%)          | N/A  |
| N/A                                     | Flare Traversable LT? | N/A  | N/A                    | Flare Traversable RT?       | N/A  |
| N/A                                     | Landing Length (in)   | N/A  | N/A                    | DWS Provided?               | N/A  |
| N/A                                     | Landing Width (in)    | N/A  | N/A                    | DWS Contrast?               | N/A  |
| N/A                                     | Landing Slope (%)     | N/A  | N/A                    | DWS Length (in)             | N/A  |
| N/A                                     | Landing X Slope (%)   | N/A  | N/A                    | DWS Full Width?             | N/A  |
| N/A                                     | Landing Curb? (Y/N)   | N/A  | N/A                    | DWS Offset (in)             | N/A  |
| N/A                                     | Shared Landing?       | N/A  |                        |                             |      |
| N/A                                     | Gutter Ponding?       | N/A  | N/A                    | Gutter Slope (%)            | N/A  |
| N/A                                     | Gutter Lip Ht (in)    | N/A  | N/A                    | Gutter X Slope (%)          | N/A  |
| N/A                                     | Painted X Walk1?      | No   | N/A                    | Painted X Walk2?            | No   |
|                                         | X Walk 1 Direction    | To E |                        | X Walk 2 Direction          | To N |
| N/A                                     | X Walk 1 Width (in)   | N/A  | N/A                    | X Walk 2 Width (in)         | N/A  |
|                                         | X Walk 1 Slope (%)    | 2.6  |                        | X Walk 2 Slope (%)          | 3.6  |
|                                         | X Walk 1 X Slope (%)  | 4.1  |                        | X Walk 2 X Slope (%)        | 2.3  |
| N/A                                     | Ramp inside XWalk1?   | N/A  | N/A                    | Ramp inside XWalk2?         | N/A  |
|                                         | Road Slope (%)        | 0.6  | N/A                    | Clear Space?                | N/A  |
|                                         | Road X Slope (%)      | 3.9  | N/A                    | Clear Space to XWalk (in)   | N/A  |
| N/A                                     | Any Obstructions?     | N/A  | N/A                    | Storm Grate/Utility Hazard? | N/A  |
|                                         | Obstruction Type      |      | l                      | Storm Grate/Utility Type    |      |
|                                         |                       | N/A  |                        |                             | N/A  |
|                                         |                       |      | Yes                    | Surface Condition? (G/P)    | Good |
|                                         |                       |      |                        |                             |      |