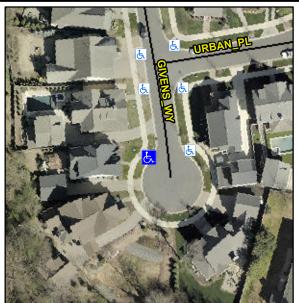

## Access Compliance Report Public Rights-of-Way (Curb Ramps)

Intersection ID: 10027231Main Street: GIVENS\_WYCross Street: N/ALocation:NWADA ID: 325EB64C42E5Ramp Type: PerpInitial Pass/Fail: FailOverall Compliance: NoSeverity Score: 8.75

**Codes/Mitigation Info/Possible Solution** 

Street 1 Name

GIVENS WY
Stop Condition-Street 2

None
Street 2 Name

N/A
Stop Condition-Street 1

N/A

| Possible Solution             |  |  |  |  |  |  |
|-------------------------------|--|--|--|--|--|--|
| Possible Solutions:           |  |  |  |  |  |  |
| Remove & Replace Entire Ramp. |  |  |  |  |  |  |
|                               |  |  |  |  |  |  |
|                               |  |  |  |  |  |  |
|                               |  |  |  |  |  |  |
|                               |  |  |  |  |  |  |
|                               |  |  |  |  |  |  |
| Surveyor Notes:               |  |  |  |  |  |  |
| N/A                           |  |  |  |  |  |  |
|                               |  |  |  |  |  |  |
|                               |  |  |  |  |  |  |
| PROW/ADA:                     |  |  |  |  |  |  |
| Not Found, R304.5.1           |  |  |  |  |  |  |
| Hot Found, 1004.0.1           |  |  |  |  |  |  |
|                               |  |  |  |  |  |  |
|                               |  |  |  |  |  |  |
|                               |  |  |  |  |  |  |
|                               |  |  |  |  |  |  |
|                               |  |  |  |  |  |  |