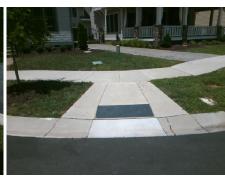

| make . | N |  |
|--------|---|--|
|        |   |  |

Total Cost:

1850.00

| Field Measurements/Component Compliance |                       |      |       |                             |      |  |  |  |
|-----------------------------------------|-----------------------|------|-------|-----------------------------|------|--|--|--|
| Compl                                   | iance Description     | Data | Compl | iance Description           | Data |  |  |  |
| N/A                                     | Ramp Length (in)      | 95.5 | Yes   | Ramp Slope (%)              | 5.4  |  |  |  |
| No                                      | Ramp Width (in)       | 36.0 | Yes   | Ramp XSlope (%)             | 0.1  |  |  |  |
| N/A                                     | Flare Type LT         | N/A  | N/A   | Flare Type RT               | N/A  |  |  |  |
| N/A                                     | Flare Slope LT (%)    | N/A  | N/A   | Flare Slope RT (%)          | N/A  |  |  |  |
| N/A                                     | Flare Traversable LT? | N/A  | N/A   | Flare Traversable RT?       | N/A  |  |  |  |
| N/A                                     | Landing Length (in)   | N/A  | N/A   | DWS Provided?               | N/A  |  |  |  |
| N/A                                     | Landing Width (in)    | N/A  | N/A   | DWS Contrast?               | N/A  |  |  |  |
| N/A                                     | Landing Slope (%)     | N/A  | N/A   | DWS Length (in)             | N/A  |  |  |  |
| N/A                                     | Landing X Slope (%)   | N/A  | N/A   | DWS Full Width?             | N/A  |  |  |  |
| N/A                                     | Landing Curb? (Y/N)   | N/A  | N/A   | DWS Offset (in)             | N/A  |  |  |  |
| N/A                                     | Shared Landing?       | N/A  |       |                             |      |  |  |  |
| N/A                                     | Gutter Ponding?       | N/A  | N/A   | Gutter Slope (%)            | N/A  |  |  |  |
| N/A                                     | Gutter Lip Ht (in)    | N/A  | N/A   | Gutter X Slope (%)          | N/A  |  |  |  |
| N/A                                     | Painted X Walk1?      | No   | N/A   | Painted X Walk2?            | N/A  |  |  |  |
|                                         | X Walk 1 Direction    | To E |       | X Walk 2 Direction          | N/A  |  |  |  |
| N/A                                     | X Walk 1 Width (in)   | N/A  | N/A   | X Walk 2 Width (in)         | N/A  |  |  |  |
|                                         | X Walk 1 Slope (%)    | 2.4  |       | X Walk 2 Slope (%)          | N/A  |  |  |  |
|                                         | X Walk 1 X Slope (%)  | 0.0  |       | X Walk 2 X Slope (%)        | N/A  |  |  |  |
| N/A                                     | Ramp inside XWalk1?   | N/A  | N/A   | Ramp inside XWalk2?         | N/A  |  |  |  |
|                                         | Road Slope (%)        | N/A  | N/A   | Clear Space?                | N/A  |  |  |  |
|                                         | Road X Slope (%)      | N/A  | N/A   | Clear Space to XWalk (in)   | N/A  |  |  |  |
| N/A                                     | Any Obstructions?     | N/A  | N/A   | Storm Grate/Utility Hazard? | N/A  |  |  |  |
|                                         | Obstruction Type      |      |       | Storm Grate/Utility Type    |      |  |  |  |
|                                         |                       | N/A  |       |                             | N/A  |  |  |  |
|                                         |                       |      | Yes   | Surface Condition? (G/P)    | Good |  |  |  |