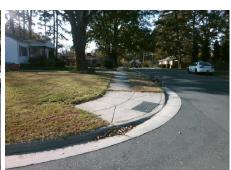

N/A

N/A

N/A

N/A

N/A

N/A

N/A

Main Street: GARNETTE PL Intersection ID: 8552 **Cross Street: MITCHELL ST** Location: SW Initial Pass/Fail: Fail **Overall Compliance: No** 25 ADA ID: 326943968EC4 Ramp Type: Combination2 **Severity Score:** 

N/A

N/A

Street 1 Name Signal MITCHELL ST Stop Condition-Street 1 Street 2 Name N/A Stop Condition-Street 2 N/A Possible Solutions: Remove & Replace Entire Ramp. Surveyor Notes: N/A PROW/ADA: Not Found, R304.5.1, R304.5.3, R304.3.2