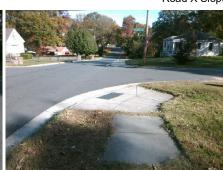

N/A

N/A

N/A

N/A

N/A

N/A

N/A

Main Street: GARNETTE PL Intersection ID: 8552 **Cross Street: MITCHELL ST** Location: SW Initial Pass/Fail: Fail **Overall Compliance: No** 25 ADA ID: 326943968EC4 Ramp Type: Combination2 **Severity Score:** 

N/A

N/A

Street 1 Name Signal MITCHELL ST Stop Condition-Street 1 Street 2 Name N/A Stop Condition-Street 2 N/A Possible Solutions: Remove & Replace Entire Ramp. Surveyor Notes: N/A PROW/ADA: Not Found, R304.5.1, R304.5.3, R304.3.2