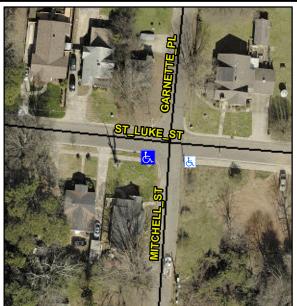

N/A

N/A

N/A

N/A

N/A

N/A

N/A

Main Street: GARNETTE PL Intersection ID: 8552 **Cross Street: MITCHELL ST** Location: SW Initial Pass/Fail: Fail **Overall Compliance: No** 25 ADA ID: 326943968EC4 Ramp Type: Combination2 **Severity Score:** 

N/A

N/A

Street 1 Name Signal MITCHELL ST Stop Condition-Street 1 Street 2 Name N/A Stop Condition-Street 2 N/A Possible Solutions: Remove & Replace Entire Ramp. Surveyor Notes: N/A PROW/ADA: Not Found, R304.5.1, R304.5.3, R304.3.2