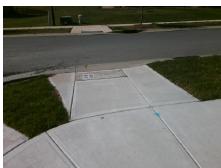

## **Access Compliance Report Public Rights-of-Way** (Curb Ramps)

Intersection ID: 52926 Main Street: WALTHAM LN Cross Street: EMORY OAK DR Location: NW Severity Score: ADA ID: 326B1CC36165 Ramp Type: BlendTrans1 Initial Pass/Fail: Fail **Overall Compliance: No** 8.75

**Codes/Mitigation Info/Possible Solution** 

**WALTHAM LN** Street 1 Name Stop Condition-Street 1 None Street 2 Name N/A Stop Condition-Street 2 N/A

Remove & Replace Curb Ramp With **Two New Directional Ramps or** Equivalent.

| Field Measurements/Component Compliance |                       |      |      |                             |      |  |
|-----------------------------------------|-----------------------|------|------|-----------------------------|------|--|
| Compliance Description                  |                       | Data | Comp | oliance Description         | Data |  |
| N/A                                     | Ramp Length (in)      | 92.0 | Yes  | BlendTrans Slope (%)        | 3.9  |  |
| No                                      | Ramp Width (in)       | 47.5 | Yes  | BlendTrans XSlope (%)       | 1.8  |  |
| N/A                                     | Flare Type LT         | N/A  | N/A  | Flare Type RT               | N/A  |  |
| N/A                                     | Flare Slope LT (%)    | N/A  | N/A  | Flare Slope RT (%)          | N/A  |  |
| N/A                                     | Flare Traversable LT? | N/A  | N/A  | Flare Traversable RT?       | N/A  |  |
| N/A                                     | Landing Length (in)   | N/A  | N/A  | DWS Provided?               | N/A  |  |
| N/A                                     | Landing Width (in)    | N/A  | N/A  | DWS Contrast?               | N/A  |  |
| N/A                                     | Landing Slope (%)     | N/A  | N/A  | DWS Length (in)             | N/A  |  |
| N/A                                     | Landing X Slope (%)   | N/A  | N/A  | DWS Full Width?             | N/A  |  |
| N/A                                     | Landing Curb? (Y/N)   | N/A  | N/A  | DWS Offset (in)             | N/A  |  |
| N/A                                     | Shared Landing?       | N/A  |      |                             |      |  |
| N/A                                     | Gutter Ponding?       | N/A  | N/A  | Gutter Slope (%)            | N/A  |  |
| N/A                                     | Gutter Lip Ht (in)    | N/A  | N/A  | Gutter X Slope (%)          | N/A  |  |
| N/A                                     | Painted X Walk1?      | No   | N/A  | Painted X Walk2?            | N/A  |  |
|                                         | X Walk 1 Direction    | To S |      | X Walk 2 Direction          | N/A  |  |
|                                         | X Walk 1 Width (in)   | N/A  |      | X Walk 2 Width (in)         | N/A  |  |
|                                         | X Walk 1 Slope (%)    | 3.9  |      | X Walk 2 Slope (%)          | N/A  |  |
|                                         | X Walk 1 X Slope (%)  | 2.4  |      | X Walk 2 X Slope (%)        | N/A  |  |
| N/A                                     | Ramp inside XWalk1?   | N/A  | N/A  | Ramp inside XWalk2?         | N/A  |  |
|                                         | Road Slope (%)        | 2.4  |      | Clear Space?                | N/A  |  |
|                                         | Road X Slope (%)      | 3.9  | N/A  | Clear Space to XWalk (in)   | N/A  |  |
| N/A                                     | Any Obstructions?     | N/A  | N/A  | Storm Grate/Utility Hazard? | N/A  |  |
|                                         | Obstruction Type      |      |      | Storm Grate/Utility Type    |      |  |
|                                         |                       | N/A  | l    |                             | N/A  |  |
|                                         |                       |      | Yes  | Surface Condition? (G/P)    | Good |  |
|                                         |                       |      | No   | Curb Slope (%)              | 7.3  |  |