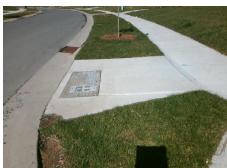

## **Access Compliance Report Public Rights-of-Way** (Curb Ramps)

Intersection ID: 52926 Main Street: WALTHAM LN Cross Street: EMORY OAK DR Location: NW Severity Score: ADA ID: 326B1CC36165 Ramp Type: BlendTrans1 Initial Pass/Fail: Fail **Overall Compliance: No** 8.75

**Codes/Mitigation Info/Possible Solution** 

**WALTHAM LN** Street 1 Name Stop Condition-Street 1 None Street 2 Name N/A Stop Condition-Street 2 N/A

Remove & Replace Curb Ramp With **Two New Directional Ramps or** Equivalent.

| Field Measurements/Component Compliance |                       |      |      |                             |      |  |
|-----------------------------------------|-----------------------|------|------|-----------------------------|------|--|
| Compliance Description                  |                       | Data | Comp | oliance Description         | Data |  |
| N/A                                     | Ramp Length (in)      | 92.0 | Yes  | BlendTrans Slope (%)        | 3.9  |  |
| No                                      | Ramp Width (in)       | 47.5 | Yes  | BlendTrans XSlope (%)       | 1.8  |  |
| N/A                                     | Flare Type LT         | N/A  | N/A  | Flare Type RT               | N/A  |  |
| N/A                                     | Flare Slope LT (%)    | N/A  | N/A  | Flare Slope RT (%)          | N/A  |  |
| N/A                                     | Flare Traversable LT? | N/A  | N/A  | Flare Traversable RT?       | N/A  |  |
| N/A                                     | Landing Length (in)   | N/A  | N/A  | DWS Provided?               | N/A  |  |
| N/A                                     | Landing Width (in)    | N/A  | N/A  | DWS Contrast?               | N/A  |  |
| N/A                                     | Landing Slope (%)     | N/A  | N/A  | DWS Length (in)             | N/A  |  |
| N/A                                     | Landing X Slope (%)   | N/A  | N/A  | DWS Full Width?             | N/A  |  |
| N/A                                     | Landing Curb? (Y/N)   | N/A  | N/A  | DWS Offset (in)             | N/A  |  |
| N/A                                     | Shared Landing?       | N/A  |      |                             |      |  |
| N/A                                     | Gutter Ponding?       | N/A  | N/A  | Gutter Slope (%)            | N/A  |  |
| N/A                                     | Gutter Lip Ht (in)    | N/A  | N/A  | Gutter X Slope (%)          | N/A  |  |
| N/A                                     | Painted X Walk1?      | No   | N/A  | Painted X Walk2?            | N/A  |  |
|                                         | X Walk 1 Direction    | To S |      | X Walk 2 Direction          | N/A  |  |
|                                         | X Walk 1 Width (in)   | N/A  |      | X Walk 2 Width (in)         | N/A  |  |
|                                         | X Walk 1 Slope (%)    | 3.9  |      | X Walk 2 Slope (%)          | N/A  |  |
|                                         | X Walk 1 X Slope (%)  | 2.4  |      | X Walk 2 X Slope (%)        | N/A  |  |
| N/A                                     | Ramp inside XWalk1?   | N/A  | N/A  | Ramp inside XWalk2?         | N/A  |  |
|                                         | Road Slope (%)        | 2.4  |      | Clear Space?                | N/A  |  |
|                                         | Road X Slope (%)      | 3.9  | N/A  | Clear Space to XWalk (in)   | N/A  |  |
| N/A                                     | Any Obstructions?     | N/A  | N/A  | Storm Grate/Utility Hazard? | N/A  |  |
|                                         | Obstruction Type      |      |      | Storm Grate/Utility Type    |      |  |
|                                         |                       | N/A  | l    |                             | N/A  |  |
|                                         |                       |      | Yes  | Surface Condition? (G/P)    | Good |  |
|                                         |                       |      | No   | Curb Slope (%)              | 7.3  |  |