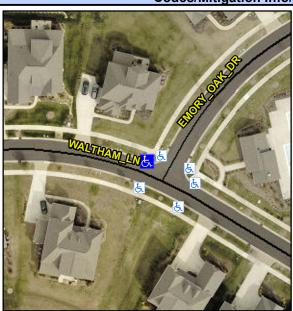

## **Access Compliance Report Public Rights-of-Way** (Curb Ramps)

Intersection ID: 52926 Main Street: WALTHAM LN Cross Street: EMORY OAK DR Location: NW Severity Score: ADA ID: 326B1CC36165 Ramp Type: BlendTrans1 Initial Pass/Fail: Fail **Overall Compliance: No** 8.75

**Codes/Mitigation Info/Possible Solution** 

**WALTHAM LN** Street 1 Name Stop Condition-Street 1 None Street 2 Name N/A Stop Condition-Street 2 N/A

Remove & Replace Curb Ramp With **Two New Directional Ramps or** Equivalent.