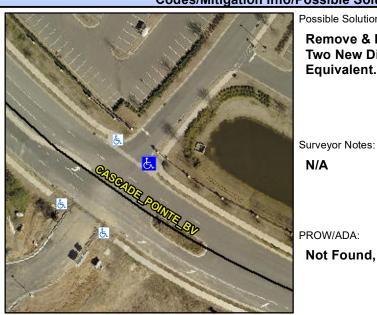

## **Access Compliance Report Public Rights-of-Way** (Curb Ramps)

Intersection ID: 10022801 Main Street: CASCADE POINTE BV **Cross Street: N/A** Location: SE ADA ID: 327164937ADE Ramp Type: PerpDiag Initial Pass/Fail: Fail **Overall Compliance: No** Severity Score: 13.75

## Field Measurements/Component Compliance

Street 1 Name Stop Condition-Street 2 Street 2 Name Stop Condition-Street 1 Possible Solutions: Remove & Replace Curb Ramp With Two New Directional Ramps or Equivalent.