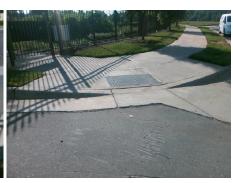

## **Access Compliance Report Public Rights-of-Way** (Curb Ramps)

Intersection ID: 10022801 Main Street: CASCADE POINTE BV **Cross Street: N/A** Location: SE ADA ID: 327164937ADE Ramp Type: PerpDiag Initial Pass/Fail: Fail **Overall Compliance: No** Severity Score: 13.75

## Field Measurements/Component Compliance

Street 1 Name Stop Condition-Street 2 Street 2 Name Stop Condition-Street 1 Possible Solutions: Remove & Replace Curb Ramp With Two New Directional Ramps or Equivalent.

N/A

PROW/ADA:

Not Found, R304.2.2, R304.5.3

**ENTRANCE** StopSign **CASCADE POINTE BV** None

| Field Measurements/Component Compilance |                       |       |                        |                             |       |
|-----------------------------------------|-----------------------|-------|------------------------|-----------------------------|-------|
| Compliance Description                  |                       | Data  | Compliance Description |                             | Data  |
| N/A                                     | Ramp Length (in)      | 56.0  | No                     | Ramp Slope (%)              | 9.5   |
| Yes                                     | Ramp Width (in)       | 48.0  | No                     | Ramp XSlope (%)             | 3.0   |
| N/A                                     | Flare Type LT         | N/A   | N/A                    | Flare Type RT               | N/A   |
| N/A                                     | Flare Slope LT (%)    | N/A   | N/A                    | Flare Slope RT (%)          | N/A   |
| N/A                                     | Flare Traversable LT? | N/A   | N/A                    | Flare Traversable RT?       | N/A   |
| N/A                                     | Landing Length (in)   | N/A   | N/A                    | DWS Provided?               | N/A   |
| N/A                                     | Landing Width (in)    | N/A   | N/A                    | DWS Contrast?               | N/A   |
| N/A                                     | Landing Slope (%)     | N/A   | N/A                    | DWS Length (in)             | N/A   |
| N/A                                     | Landing X Slope (%)   | N/A   | N/A                    | DWS Full Width?             | N/A   |
| N/A                                     | Landing Curb? (Y/N)   | N/A   | N/A                    | DWS Offset (in)             | N/A   |
| N/A                                     | Shared Landing?       | N/A   |                        |                             |       |
| N/A                                     | Gutter Ponding?       | N/A   | N/A                    | Gutter Slope (%)            | N/A   |
| N/A                                     | Gutter Lip Ht (in)    | N/A   | N/A                    | Gutter X Slope (%)          | N/A   |
| N/A                                     | Painted X Walk1?      | No    | N/A                    | Painted X Walk2?            | No    |
|                                         | X Walk 1 Direction    | To NW |                        | X Walk 2 Direction          | To SW |
| N/A                                     | X Walk 1 Width (in)   | N/A   | N/A                    | X Walk 2 Width (in)         | N/A   |
|                                         | X Walk 1 Slope (%)    | 2.7   |                        | X Walk 2 Slope (%)          | 6.6   |
|                                         | X Walk 1 X Slope (%)  | 6.2   |                        | X Walk 2 X Slope (%)        | 1.4   |
| N/A                                     | Ramp inside XWalk1?   | N/A   | N/A                    | Ramp inside XWalk2?         | N/A   |
|                                         | Road Slope (%)        | 4.4   | N/A                    | Clear Space?                | N/A   |
|                                         | Road X Slope (%)      | 6.5   | N/A                    | Clear Space to XWalk (in)   | N/A   |
| N/A                                     | Any Obstructions?     | N/A   | N/A                    | Storm Grate/Utility Hazard? | N/A   |
|                                         | Obstruction Type      |       | l                      | Storm Grate/Utility Type    |       |
|                                         |                       | N/A   |                        |                             | N/A   |
|                                         |                       |       | Yes                    | Surface Condition? (G/P)    | Good  |