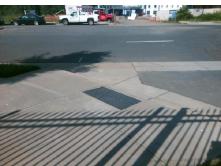

## Field Measurements/Component Compliance

Street 1 Name Stop Condition-Street 2 Street 2 Name Stop Condition-Street 1 Possible Solutions: Remove & Replace Curb Ramp With Two New Directional Ramps or Equivalent.

N/A

PROW/ADA:

Not Found, R304.2.2, R304.5.3

**ENTRANCE** StopSign **CASCADE POINTE BV** None

| Field Measurements/Component Compilance |                       |       |                        |                             |       |
|-----------------------------------------|-----------------------|-------|------------------------|-----------------------------|-------|
| Compliance Description                  |                       | Data  | Compliance Description |                             | Data  |
| N/A                                     | Ramp Length (in)      | 56.0  | No                     | Ramp Slope (%)              | 9.5   |
| Yes                                     | Ramp Width (in)       | 48.0  | No                     | Ramp XSlope (%)             | 3.0   |
| N/A                                     | Flare Type LT         | N/A   | N/A                    | Flare Type RT               | N/A   |
| N/A                                     | Flare Slope LT (%)    | N/A   | N/A                    | Flare Slope RT (%)          | N/A   |
| N/A                                     | Flare Traversable LT? | N/A   | N/A                    | Flare Traversable RT?       | N/A   |
| N/A                                     | Landing Length (in)   | N/A   | N/A                    | DWS Provided?               | N/A   |
| N/A                                     | Landing Width (in)    | N/A   | N/A                    | DWS Contrast?               | N/A   |
| N/A                                     | Landing Slope (%)     | N/A   | N/A                    | DWS Length (in)             | N/A   |
| N/A                                     | Landing X Slope (%)   | N/A   | N/A                    | DWS Full Width?             | N/A   |
| N/A                                     | Landing Curb? (Y/N)   | N/A   | N/A                    | DWS Offset (in)             | N/A   |
| N/A                                     | Shared Landing?       | N/A   |                        |                             |       |
| N/A                                     | Gutter Ponding?       | N/A   | N/A                    | Gutter Slope (%)            | N/A   |
| N/A                                     | Gutter Lip Ht (in)    | N/A   | N/A                    | Gutter X Slope (%)          | N/A   |
| N/A                                     | Painted X Walk1?      | No    | N/A                    | Painted X Walk2?            | No    |
|                                         | X Walk 1 Direction    | To NW |                        | X Walk 2 Direction          | To SW |
| N/A                                     | X Walk 1 Width (in)   | N/A   | N/A                    | X Walk 2 Width (in)         | N/A   |
|                                         | X Walk 1 Slope (%)    | 2.7   |                        | X Walk 2 Slope (%)          | 6.6   |
|                                         | X Walk 1 X Slope (%)  | 6.2   |                        | X Walk 2 X Slope (%)        | 1.4   |
| N/A                                     | Ramp inside XWalk1?   | N/A   | N/A                    | Ramp inside XWalk2?         | N/A   |
|                                         | Road Slope (%)        | 4.4   | N/A                    | Clear Space?                | N/A   |
|                                         | Road X Slope (%)      | 6.5   | N/A                    | Clear Space to XWalk (in)   | N/A   |
| N/A                                     | Any Obstructions?     | N/A   | N/A                    | Storm Grate/Utility Hazard? | N/A   |
|                                         | Obstruction Type      |       | l                      | Storm Grate/Utility Type    |       |
|                                         |                       | N/A   |                        |                             | N/A   |
|                                         |                       |       | Yes                    | Surface Condition? (G/P)    | Good  |