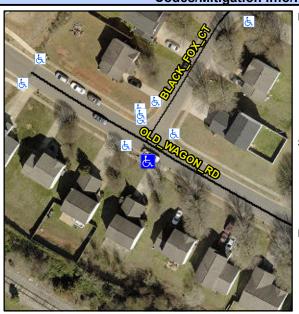

Intersection ID: 31410Main Street: BLACK\_FOX\_CTCross Street: OLD\_WAGON\_RDLocation:SEADA ID: 32759718E95BRamp Type: Combination2Initial Pass/Fail: FailOverall Compliance: NoSeverity Score:25

Compliance Description

Storm Grate/Utility Type

Surface Condition? (G/P)

Curb Slope (%)

Data

N/A

Street 1 Name
Stop Condition-Street 1
OLD WAGON RD
Street 2 Name
N/A
Stop Condition-Street 2
N/A

Possible Solutions:

Remove & Replace Entire Ramp.