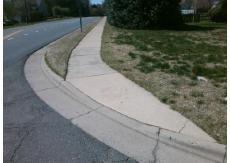

## Field Measurements/Component Compliance

KING EIDER DR Street 1 Name Stop Condition-Street 1 StopSign N/A Street 2 Name Stop Condition-Street 2 N/A Possible Solutions: Remove & Replace Entire Ramp. Surveyor Notes: N/A PROW/ADA: R304.2.2, R304.5.3