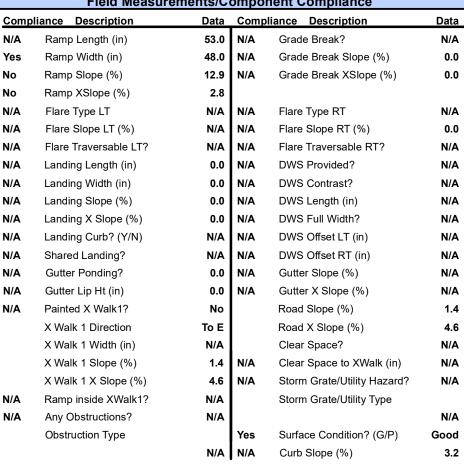

## Field Measurements/Component Compliance

KING EIDER DR Street 1 Name Stop Condition-Street 1 StopSign N/A Street 2 Name Stop Condition-Street 2 N/A Possible Solutions: Remove & Replace Entire Ramp. Surveyor Notes: N/A PROW/ADA: R304.2.2, R304.5.3