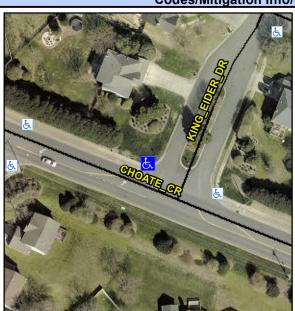

## **Access Compliance Report Public Rights-of-Way** (Curb Ramps)

Intersection ID: 24930 Main Street: KING EIDER DR **Cross Street: CHOATE CR** Location: NW Initial Pass/Fail: Fail **Overall Compliance: No** ADA ID: 3280566204B7 Ramp Type: Directional1 Severity Score: 26.25

## Field Measurements/Component Compliance

KING EIDER DR Street 1 Name Stop Condition-Street 1 StopSign N/A Street 2 Name Stop Condition-Street 2 N/A Possible Solutions: Remove & Replace Entire Ramp. Surveyor Notes: N/A PROW/ADA: R304.2.2, R304.5.3