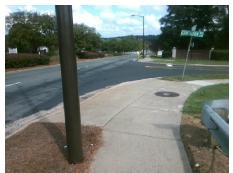

## Access Compliance Report Public Rights-of-Way (Curb Ramps)

Intersection ID: 21011 Main Street: CORONATION\_BV Cross Street: SARDIS\_RD\_NORTH Location: S

ADA ID: 3280AD6B425C Ramp Type: Perp Initial Pass/Fail: Fail Overall Compliance: No Severity Score: 50

## Field Measurements/Component Compliance

Street 1 Name
SARDIS RD NORTH
Stop Condition-Street 2
None
Street 2 Name
N/A
Stop Condition-Street 1
N/A

Possible Solutions:

Remove & Replace Entire Ramp.

Surveyor Notes:

N/A

PROW/ADA:

Not Found, R304.2.2, R304.5.3

Total Cost: \$ 1850.00

| Compliance Description |                       | Data  | Compliance Description |                             | Data |
|------------------------|-----------------------|-------|------------------------|-----------------------------|------|
| N/A                    | Ramp Length (in)      | 64.5  | No                     | Ramp Slope (%)              | 12.9 |
| Yes                    | Ramp Width (in)       | 48.0  | No                     | Ramp XSlope (%)             | 7.1  |
| N/A                    | Flare Type LT         | N/A   | N/A                    | Flare Type RT               | N/A  |
| N/A                    | Flare Slope LT (%)    | N/A   | N/A                    | Flare Slope RT (%)          | N/A  |
| N/A                    | Flare Traversable LT? | N/A   | N/A                    | Flare Traversable RT?       | N/A  |
| N/A                    | Landing Length (in)   | N/A   | N/A                    | DWS Provided?               | N/A  |
| N/A                    | Landing Width (in)    | N/A   | N/A                    | DWS Contrast?               | N/A  |
| N/A                    | Landing Slope (%)     | N/A   | N/A                    | DWS Length (in)             | N/A  |
| N/A                    | Landing X Slope (%)   | N/A   | N/A                    | DWS Full Width?             | N/A  |
| N/A                    | Landing Curb? (Y/N)   | N/A   | N/A                    | DWS Offset (in)             | N/A  |
| N/A                    | Shared Landing?       | N/A   |                        |                             |      |
| N/A                    | Gutter Ponding?       | N/A   | N/A                    | Gutter Slope (%)            | N/A  |
| N/A                    | Gutter Lip Ht (in)    | N/A   | N/A                    | Gutter X Slope (%)          | N/A  |
| N/A                    | Painted X Walk1?      | No    | N/A                    | Painted X Walk2?            | N/A  |
|                        | X Walk 1 Direction    | To NW |                        | X Walk 2 Direction          | N/A  |
| N/A                    | X Walk 1 Width (in)   | N/A   | N/A                    | X Walk 2 Width (in)         | N/A  |
|                        | X Walk 1 Slope (%)    | 3.4   |                        | X Walk 2 Slope (%)          | N/A  |
|                        | X Walk 1 X Slope (%)  | 4.9   |                        | X Walk 2 X Slope (%)        | N/A  |
| N/A                    | Ramp inside XWalk1?   | N/A   | N/A                    | Ramp inside XWalk2?         | N/A  |
|                        | Road Slope (%)        | N/A   | N/A                    | Clear Space?                | N/A  |
|                        | Road X Slope (%)      | N/A   | N/A                    | Clear Space to XWalk (in)   | N/A  |
| N/A                    | Any Obstructions?     | N/A   | N/A                    | Storm Grate/Utility Hazard? | N/A  |
|                        | Obstruction Type      |       |                        | Storm Grate/Utility Type    |      |
|                        |                       | N/A   |                        |                             | N/A  |
|                        |                       |       | Yes                    | Surface Condition? (G/P)    | Good |