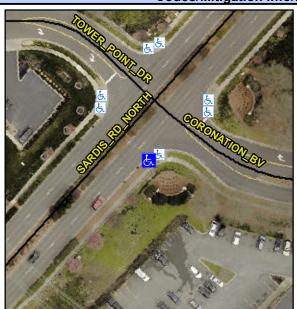

## Access Compliance Report Public Rights-of-Way (Curb Ramps)

Intersection ID: 21011 Main Street: CORONATION\_BV Cross Street: SARDIS\_RD\_NORTH Location: S

ADA ID: 3280AD6B425C Ramp Type: Perp Initial Pass/Fail: Fail Overall Compliance: No Severity Score: 50

## Field Measurements/Component Compliance

Street 1 Name
SARDIS RD NORTH
Stop Condition-Street 2
None
Street 2 Name
N/A
Stop Condition-Street 1
N/A

Possible Solutions:

Remove & Replace Entire Ramp.

Surveyor Notes: