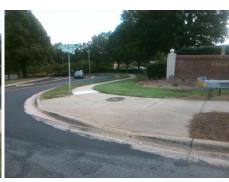

## Access Compliance Report Public Rights-of-Way (Curb Ramps)

Intersection ID: 21011 Main Street: CORONATION\_BV Cross Street: SARDIS\_RD\_NORTH Location: S

ADA ID: 3280AD6B425C Ramp Type: Perp Initial Pass/Fail: Fail Overall Compliance: No Severity Score: 50

## Field Measurements/Component Compliance

Street 1 Name
SARDIS RD NORTH
Stop Condition-Street 2
None
Street 2 Name
N/A
Stop Condition-Street 1
N/A

Possible Solutions:

Remove & Replace Entire Ramp.

Surveyor Notes:

N/A

PROW/ADA:

Not Found, R304.2.2, R304.5.3

Total Cost: \$ 1850.00

| Compliance Description |                       | Data  | Compliance Description |                             | Data |
|------------------------|-----------------------|-------|------------------------|-----------------------------|------|
| N/A                    | Ramp Length (in)      | 64.5  | No                     | Ramp Slope (%)              | 12.9 |
| Yes                    | Ramp Width (in)       | 48.0  | No                     | Ramp XSlope (%)             | 7.1  |
| N/A                    | Flare Type LT         | N/A   | N/A                    | Flare Type RT               | N/A  |
| N/A                    | Flare Slope LT (%)    | N/A   | N/A                    | Flare Slope RT (%)          | N/A  |
| N/A                    | Flare Traversable LT? | N/A   | N/A                    | Flare Traversable RT?       | N/A  |
| N/A                    | Landing Length (in)   | N/A   | N/A                    | DWS Provided?               | N/A  |
| N/A                    | Landing Width (in)    | N/A   | N/A                    | DWS Contrast?               | N/A  |
| N/A                    | Landing Slope (%)     | N/A   | N/A                    | DWS Length (in)             | N/A  |
| N/A                    | Landing X Slope (%)   | N/A   | N/A                    | DWS Full Width?             | N/A  |
| N/A                    | Landing Curb? (Y/N)   | N/A   | N/A                    | DWS Offset (in)             | N/A  |
| N/A                    | Shared Landing?       | N/A   |                        |                             |      |
| N/A                    | Gutter Ponding?       | N/A   | N/A                    | Gutter Slope (%)            | N/A  |
| N/A                    | Gutter Lip Ht (in)    | N/A   | N/A                    | Gutter X Slope (%)          | N/A  |
| N/A                    | Painted X Walk1?      | No    | N/A                    | Painted X Walk2?            | N/A  |
|                        | X Walk 1 Direction    | To NW |                        | X Walk 2 Direction          | N/A  |
| N/A                    | X Walk 1 Width (in)   | N/A   | N/A                    | X Walk 2 Width (in)         | N/A  |
|                        | X Walk 1 Slope (%)    | 3.4   |                        | X Walk 2 Slope (%)          | N/A  |
|                        | X Walk 1 X Slope (%)  | 4.9   |                        | X Walk 2 X Slope (%)        | N/A  |
| N/A                    | Ramp inside XWalk1?   | N/A   | N/A                    | Ramp inside XWalk2?         | N/A  |
|                        | Road Slope (%)        | N/A   | N/A                    | Clear Space?                | N/A  |
|                        | Road X Slope (%)      | N/A   | N/A                    | Clear Space to XWalk (in)   | N/A  |
| N/A                    | Any Obstructions?     | N/A   | N/A                    | Storm Grate/Utility Hazard? | N/A  |
|                        | Obstruction Type      |       |                        | Storm Grate/Utility Type    |      |
|                        |                       | N/A   |                        |                             | N/A  |
|                        |                       |       | Yes                    | Surface Condition? (G/P)    | Good |