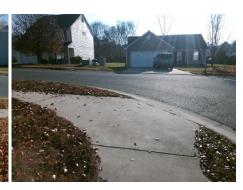

## Field Measurements/Component Compliance

Street 1 Name
Stop Condition-Street 2
Street 2 Name
Stop Condition-Street 1

BELLS KNOX RD StopSign LEECREST DR None Possible Solutions:

Remove & Replace Curb Ramp With
Two New Directional Ramps or
Equivalent.

Compliance Description Data Compliance Description Data Yes N/A Ramp Length (in) 36.0 Ramp Slope (%) 6.3 48.0 No Ramp XSlope (%) Yes Ramp Width (in) 8.6 N/A N/A Flare Type LT N/A Flare Type RT N/A N/A N/A N/A Flare Slope RT (%) N/A Flare Slope LT (%) N/A Flare Traversable LT? N/A N/A Flare Traversable RT? N/A N/A Landing Length (in) N/A N/A DWS Provided? N/A N/A Landing Width (in) N/A N/A **DWS Contrast?** N/A N/A N/A N/A Landing Slope (%) DWS Length (in) N/A N/A Landing X Slope (%) N/A N/A DWS Full Width? N/A N/A Landing Curb? (Y/N) N/A N/A DWS Offset (in) N/A N/A N/A Shared Landing? N/A **Gutter Ponding?** N/A N/A Gutter Slope (%) N/A N/A Gutter Lip Ht (in) N/A N/A Gutter X Slope (%) N/A N/A Painted X Walk1? No N/A Painted X Walk2? No X Walk 1 Direction To SW X Walk 2 Direction To SE N/A N/A N/A X Walk 1 Width (in) X Walk 2 Width (in) X Walk 1 Slope (%) 2.7 X Walk 2 Slope (%) 4.2 X Walk 1 X Slope (%) 6.2 X Walk 2 X Slope (%) 6.7 N/A N/A N/A Ramp inside XWalk2? N/A Ramp inside XWalk1? Road Slope (%) 6.3 N/A Clear Space? N/A N/A Road X Slope (%) 0.7 Clear Space to XWalk (in) N/A N/A N/A N/A Any Obstructions? Storm Grate/Utility Hazard? N/A **Obstruction Type** Storm Grate/Utility Type N/A N/A Yes Surface Condition? (G/P) Good