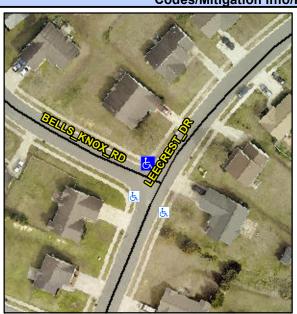

## Access Compliance Report Public Rights-of-Way (Curb Ramps)

Intersection ID: 30233 Main Street: BELLS\_KNOX\_RD Cross Street: LEECREST\_DR Location: N

ADA ID: 328721B591B2 Ramp Type: PerpDiag Initial Pass/Fail: Fail Overall Compliance: No Severity Score: 25

## Field Measurements/Component Compliance

Street 1 Name
Stop Condition-Street 2
Street 2 Name
Stop Condition-Street 1

BELLS KNOX RD StopSign LEECREST DR None Possible Solutions:

Remove & Replace Curb Ramp With
Two New Directional Ramps or
Equivalent.