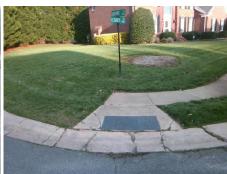

## **Access Compliance Report Public Rights-of-Way** (Curb Ramps)

Intersection ID: 28030 Main Street: CHEVIS\_CT **Cross Street: LEGACY\_CR** Location: NW **Overall Compliance: No** ADA ID: 328C3EB0EF77 Ramp Type: Perp Initial Pass/Fail: Fail **Severity Score:** 1.25

Total Cost: 1850.00

| Field Measurements/Component Compliance |                       |      |      |                           |                         |      |  |  |
|-----------------------------------------|-----------------------|------|------|---------------------------|-------------------------|------|--|--|
| Compl                                   | iance Description     | Data | Comp | liance                    | Description             | Data |  |  |
| N/A                                     | Ramp Length (in)      | 50.0 | Yes  | Ramp                      | Slope (%)               | 6.3  |  |  |
| Yes                                     | Ramp Width (in)       | 48.0 | No   | <b>lo</b> Ramp XSlope (%) |                         | 4.1  |  |  |
| N/A                                     | Flare Type LT         | N/A  | N/A  | A Flare Type RT           |                         | N/A  |  |  |
| N/A                                     | Flare Slope LT (%)    | N/A  | N/A  | Flare                     | Slope RT (%)            | N/A  |  |  |
| N/A                                     | Flare Traversable LT? | N/A  | N/A  | Flare                     | Traversable RT?         | N/A  |  |  |
| N/A                                     | Landing Length (in)   | N/A  | N/A  | DWS                       | Provided?               | N/A  |  |  |
| N/A                                     | Landing Width (in)    | N/A  | N/A  | DWS                       | Contrast?               | N/A  |  |  |
| N/A                                     | Landing Slope (%)     | N/A  | N/A  | DWS                       | Length (in)             | N/A  |  |  |
| N/A                                     | Landing X Slope (%)   | N/A  | N/A  | DWS                       | Full Width?             | N/A  |  |  |
| N/A                                     | Landing Curb? (Y/N)   | N/A  | N/A  | DWS                       | Offset (in)             | N/A  |  |  |
| N/A                                     | Shared Landing?       | N/A  |      |                           |                         |      |  |  |
| N/A                                     | Gutter Ponding?       | N/A  | N/A  | Gutte                     | r Slope (%)             | N/A  |  |  |
| N/A                                     | Gutter Lip Ht (in)    | N/A  | N/A  | Gutte                     | r X Slope (%)           | N/A  |  |  |
| N/A                                     | Painted X Walk1?      | No   | N/A  | Paint                     | ed X Walk2?             | N/A  |  |  |
|                                         | X Walk 1 Direction    | To S |      | X Wa                      | lk 2 Direction          | N/A  |  |  |
| N/A                                     | X Walk 1 Width (in)   | N/A  | N/A  | X Wa                      | lk 2 Width (in)         | N/A  |  |  |
|                                         | X Walk 1 Slope (%)    | 3.1  |      | X Wa                      | lk 2 Slope (%)          | N/A  |  |  |
|                                         | X Walk 1 X Slope (%)  | 1.4  |      | X Wa                      | lk 2 X Slope (%)        | N/A  |  |  |
| N/A                                     | Ramp inside XWalk1?   | N/A  | N/A  | Ram                       | inside XWalk2?          | N/A  |  |  |
|                                         | Road Slope (%)        | N/A  | N/A  | Clear                     | Space?                  | N/A  |  |  |
|                                         | Road X Slope (%)      | N/A  | N/A  | Clear                     | Space to XWalk (in)     | N/A  |  |  |
| N/A                                     | Any Obstructions?     | N/A  | N/A  | Storn                     | n Grate/Utility Hazard? | N/A  |  |  |
|                                         | Obstruction Type      |      |      | Storn                     | n Grate/Utility Type    |      |  |  |
|                                         |                       | N/A  |      |                           |                         | N/A  |  |  |
|                                         |                       |      | Yes  | Surfa                     | ce Condition? (G/P)     | Good |  |  |
| DERE -                                  | N POR                 |      |      |                           |                         |      |  |  |