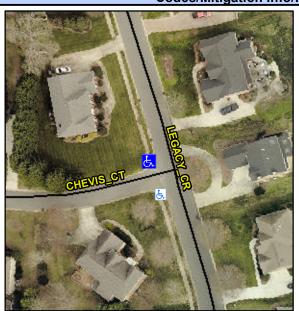

## **Access Compliance Report Public Rights-of-Way** (Curb Ramps)

Intersection ID: 28030 Main Street: CHEVIS\_CT **Cross Street: LEGACY\_CR** Location: NW **Overall Compliance: No** ADA ID: 328C3EB0EF77 Ramp Type: Perp Initial Pass/Fail: Fail **Severity Score:** 1.25