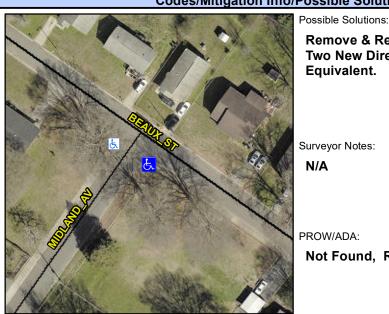

## **Access Compliance Report Public Rights-of-Way** (Curb Ramps)

Intersection ID: 11913 Main Street: MIDLAND AV **Cross Street: BEAUX ST** Location: S

**Overall Compliance: No Severity Score:** ADA ID: 328D22B07CF2 Ramp Type: BlendTrans1 Initial Pass/Fail: Fail 8.75

## **Codes/Mitigation Info/Possible Solution**

**MIDLAND AV** 

StopSign

N/A

N/A