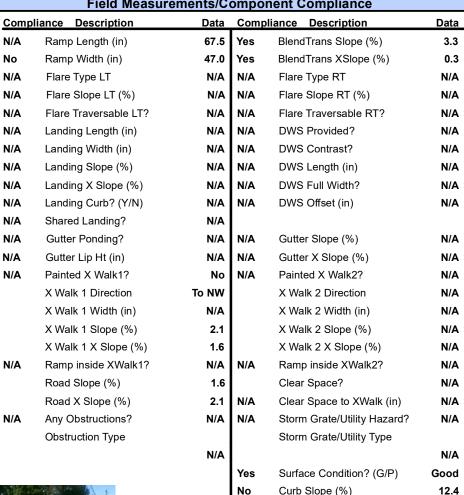

## Field Measurements/Component Compliance

Street 1 Name Stop Condition-Street 1 Street 2 Name Stop Condition-Street 2

Two New Directional Ramps or Equivalent. Surveyor Notes: N/A

PROW/ADA:

Total Cost:

| Remove & Replace Curb Ramp With | N/A  |
|---------------------------------|------|
| Two New Directional Ramps or    | No   |
| Equivalent.                     | N/A  |
|                                 | N/A  |
|                                 | N/A  |
|                                 | N/A  |
| Surveyor Notes:                 | N/A  |
| N/A                             | N/A  |
|                                 | N/A  |
|                                 | N/A  |
|                                 | N/A  |
| PROW/ADA:                       | N/A  |
| Not Found, R304.5.1             | N/A  |
|                                 | N/A  |
|                                 |      |
|                                 |      |
|                                 |      |
|                                 | N/A  |
|                                 |      |
|                                 |      |
|                                 | NI/A |