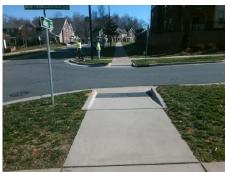

## Field Measurements/Component Compliance

Street 1 Name

NEW RENAISSANCE WY
Stop Condition-Street 2
StopSign
Street 2 Name

N/A
Stop Condition-Street 1

N/A

Possible Solutions:

Remove & Replace Entire Ramp.

Surveyor Notes:

N/A

PROW/ADA:

R304.5.3

PROW/ADA: N/A
R304.5.3 N/A
N/A
N/A
N/A

N/A

Total Cost: \$ 1850.00

Compliance Description Data Compliance Description Data Yes N/A Ramp Length (in) 71.0 Ramp Slope (%) 6.7 70.0 No Ramp XSlope (%) Yes Ramp Width (in) 3.7 N/A N/A Flare Type LT N/A Flare Type RT N/A N/A N/A N/A Flare Slope RT (%) N/A Flare Slope LT (%) N/A Flare Traversable LT? N/A N/A Flare Traversable RT? N/A N/A Landing Length (in) N/A N/A DWS Provided? N/A N/A Landing Width (in) N/A N/A **DWS Contrast?** N/A N/A N/A N/A Landing Slope (%) DWS Length (in) N/A N/A Landing X Slope (%) N/A N/A DWS Full Width? N/A N/A Landing Curb? (Y/N) N/A N/A DWS Offset (in) N/A N/A N/A Shared Landing? N/A **Gutter Ponding?** N/A N/A Gutter Slope (%) N/A N/A Gutter Lip Ht (in) N/A N/A Gutter X Slope (%) N/A N/A Painted X Walk1? No N/A Painted X Walk2? N/A X Walk 1 Direction To NE X Walk 2 Direction N/A N/A N/A X Walk 1 Width (in) X Walk 2 Width (in) N/A X Walk 1 Slope (%) 4.6 X Walk 2 Slope (%) N/A X Walk 1 X Slope (%) 2.1 X Walk 2 X Slope (%) N/A N/A N/A N/A Ramp inside XWalk2? Ramp inside XWalk1? N/A Road Slope (%) N/A N/A Clear Space? N/A N/A Road X Slope (%) N/A Clear Space to XWalk (in) N/A N/A N/A Any Obstructions? N/A Storm Grate/Utility Hazard? N/A **Obstruction Type** Storm Grate/Utility Type N/A N/A Yes Surface Condition? (G/P) Good