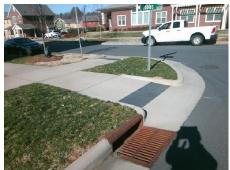

## Field Measurements/Component Compliance

Street 1 Name

NEW RENAISSANCE WY
Stop Condition-Street 2
StopSign
Street 2 Name

N/A
Stop Condition-Street 1

N/A

Possible Solutions:

Remove & Replace Entire Ramp.

Surveyor Notes:

N/A

PROW/ADA:

R304.5.3

PROW/ADA: N/A
R304.5.3 N/A
N/A
N/A
N/A

N/A

Total Cost: \$ 1850.00

Compliance Description Data Compliance Description Data Yes N/A Ramp Length (in) 71.0 Ramp Slope (%) 6.7 70.0 No Ramp XSlope (%) Yes Ramp Width (in) 3.7 N/A N/A Flare Type LT N/A Flare Type RT N/A N/A N/A N/A Flare Slope RT (%) N/A Flare Slope LT (%) N/A Flare Traversable LT? N/A N/A Flare Traversable RT? N/A N/A Landing Length (in) N/A N/A DWS Provided? N/A N/A Landing Width (in) N/A N/A **DWS Contrast?** N/A N/A N/A N/A Landing Slope (%) DWS Length (in) N/A N/A Landing X Slope (%) N/A N/A DWS Full Width? N/A N/A Landing Curb? (Y/N) N/A N/A DWS Offset (in) N/A N/A N/A Shared Landing? N/A **Gutter Ponding?** N/A N/A Gutter Slope (%) N/A N/A Gutter Lip Ht (in) N/A N/A Gutter X Slope (%) N/A N/A Painted X Walk1? No N/A Painted X Walk2? N/A X Walk 1 Direction To NE X Walk 2 Direction N/A N/A N/A X Walk 1 Width (in) X Walk 2 Width (in) N/A X Walk 1 Slope (%) 4.6 X Walk 2 Slope (%) N/A X Walk 1 X Slope (%) 2.1 X Walk 2 X Slope (%) N/A N/A N/A N/A Ramp inside XWalk2? Ramp inside XWalk1? N/A Road Slope (%) N/A N/A Clear Space? N/A N/A Road X Slope (%) N/A Clear Space to XWalk (in) N/A N/A N/A Any Obstructions? N/A Storm Grate/Utility Hazard? N/A **Obstruction Type** Storm Grate/Utility Type N/A N/A Yes Surface Condition? (G/P) Good