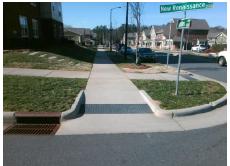

## Field Measurements/Component Compliance

Street 1 Name

NEW RENAISSANCE WY
Stop Condition-Street 2
StopSign
Street 2 Name

N/A
Stop Condition-Street 1

N/A

Possible Solutions:

Remove & Replace Entire Ramp.

Surveyor Notes:

N/A

PROW/ADA:

R304.5.3

PROW/ADA: N/A
R304.5.3 N/A
N/A
N/A
N/A

N/A

Total Cost: \$ 1850.00

Compliance Description Data Compliance Description Data Yes N/A Ramp Length (in) 71.0 Ramp Slope (%) 6.7 70.0 No Ramp XSlope (%) Yes Ramp Width (in) 3.7 N/A N/A Flare Type LT N/A Flare Type RT N/A N/A N/A N/A Flare Slope RT (%) N/A Flare Slope LT (%) N/A Flare Traversable LT? N/A N/A Flare Traversable RT? N/A N/A Landing Length (in) N/A N/A DWS Provided? N/A N/A Landing Width (in) N/A N/A **DWS Contrast?** N/A N/A N/A N/A Landing Slope (%) DWS Length (in) N/A N/A Landing X Slope (%) N/A N/A DWS Full Width? N/A N/A Landing Curb? (Y/N) N/A N/A DWS Offset (in) N/A N/A N/A Shared Landing? N/A **Gutter Ponding?** N/A N/A Gutter Slope (%) N/A N/A Gutter Lip Ht (in) N/A N/A Gutter X Slope (%) N/A N/A Painted X Walk1? No N/A Painted X Walk2? N/A X Walk 1 Direction To NE X Walk 2 Direction N/A N/A N/A X Walk 1 Width (in) X Walk 2 Width (in) N/A X Walk 1 Slope (%) 4.6 X Walk 2 Slope (%) N/A X Walk 1 X Slope (%) 2.1 X Walk 2 X Slope (%) N/A N/A N/A N/A Ramp inside XWalk2? Ramp inside XWalk1? N/A Road Slope (%) N/A N/A Clear Space? N/A N/A Road X Slope (%) N/A Clear Space to XWalk (in) N/A N/A N/A Any Obstructions? N/A Storm Grate/Utility Hazard? N/A **Obstruction Type** Storm Grate/Utility Type N/A N/A Yes Surface Condition? (G/P) Good