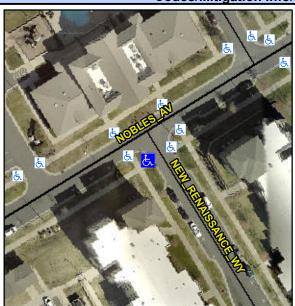

## Access Compliance Report Public Rights-of-Way (Curb Ramps)

Intersection ID: 52573 Main Street: NEW\_RENAISSANCE\_WY Cross Street: NOBLES\_AV Location: SW

ADA ID: 32977265B197 Ramp Type: Perp Initial Pass/Fail: Fail Overall Compliance: No Severity Score: 1.25