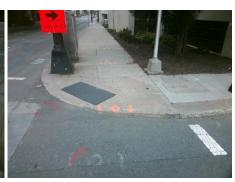

Good

Intersection ID: 12265 Main Street: S CHURCH ST Cross Street: W 4TH ST Location: W Initial Pass/Fail: Fail **Overall Compliance: No Severity Score:** 10 ADA ID: 3298C14CC05B Ramp Type: PerpDiag

**Codes/Mitigation Info/Possible Solution** 

51.0

40.0

N/A

N/A

N/A

N/A

S CHURCH ST Street 1 Name Stop Condition-Street 2 Signal W 4TH ST Street 2 Name Stop Condition-Street 1 Signal Possible Solutions: Remove & Replace Curb Ramp With Two New Directional Ramps or Equivalent. Surveyor Notes: N/A PROW/ADA: Not Found, R304.5.1, R304.5.3