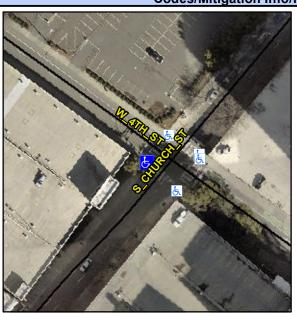

Good

Intersection ID: 12265 Main Street: S CHURCH ST Cross Street: W 4TH ST Location: W Initial Pass/Fail: Fail **Overall Compliance: No Severity Score:** 10 ADA ID: 3298C14CC05B Ramp Type: PerpDiag

**Codes/Mitigation Info/Possible Solution** 

51.0

40.0

N/A

N/A

N/A

N/A

S CHURCH ST Street 1 Name Stop Condition-Street 2 Signal W 4TH ST Street 2 Name Stop Condition-Street 1 Signal Possible Solutions: Remove & Replace Curb Ramp With Two New Directional Ramps or Equivalent. Surveyor Notes: N/A PROW/ADA: Not Found, R304.5.1, R304.5.3