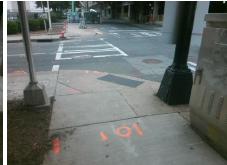

Good

Intersection ID: 12265 Main Street: S CHURCH ST Cross Street: W 4TH ST Location: W Initial Pass/Fail: Fail **Overall Compliance: No Severity Score:** 10 ADA ID: 3298C14CC05B Ramp Type: PerpDiag

**Codes/Mitigation Info/Possible Solution** 

51.0

40.0

N/A

N/A

N/A

N/A

S CHURCH ST Street 1 Name Stop Condition-Street 2 Signal W 4TH ST Street 2 Name Stop Condition-Street 1 Signal Possible Solutions: Remove & Replace Curb Ramp With Two New Directional Ramps or Equivalent. Surveyor Notes: N/A PROW/ADA: Not Found, R304.5.1, R304.5.3