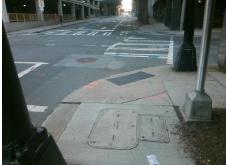

Good

Intersection ID: 12265 Main Street: S CHURCH ST Cross Street: W 4TH ST Location: W Initial Pass/Fail: Fail **Overall Compliance: No Severity Score:** 10 ADA ID: 3298C14CC05B Ramp Type: PerpDiag

**Codes/Mitigation Info/Possible Solution** 

51.0

40.0

N/A

N/A

N/A

N/A

S CHURCH ST Street 1 Name Stop Condition-Street 2 Signal W 4TH ST Street 2 Name Stop Condition-Street 1 Signal Possible Solutions: Remove & Replace Curb Ramp With Two New Directional Ramps or Equivalent. Surveyor Notes: N/A PROW/ADA: Not Found, R304.5.1, R304.5.3