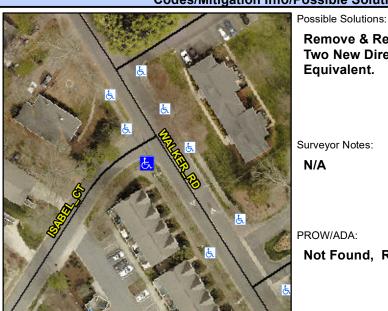

## **Access Compliance Report Public Rights-of-Way** (Curb Ramps)

Intersection ID: 48630 Main Street: ISABEL CT Cross Street: WALKER\_RD Location: SW ADA ID: 3299CE5E299A Ramp Type: PerpDiag Initial Pass/Fail: Fail **Overall Compliance: No Severity Score:** 10

## Field Measurements/Component Compliance

Street 1 Name Stop Condition-Street 2 Street 2 Name Stop Condition-Street 1 **WALKER RD** None **ISABEL CT** StopSign Remove & Replace Curb Ramp With **Two New Directional Ramps or** Equivalent.

Surveyor Notes:

N/A

PROW/ADA:

Not Found, R304.5.1, R304.5.3

Total Cost: 3200.00

| Compliance Description |                       | Data | Compliance Description |                             | Data  |
|------------------------|-----------------------|------|------------------------|-----------------------------|-------|
| N/A                    | Ramp Length (in)      | 97.0 | Yes                    | Ramp Slope (%)              | 8.1   |
| No                     | Ramp Width (in)       | 47.0 | No                     | Ramp XSlope (%)             | 4.2   |
| N/A                    | Flare Type LT         | N/A  | N/A                    | Flare Type RT               | N/A   |
| N/A                    | Flare Slope LT (%)    | N/A  | N/A                    | Flare Slope RT (%)          | N/A   |
| N/A                    | Flare Traversable LT? | N/A  | N/A                    | Flare Traversable RT?       | N/A   |
| N/A                    | Landing Length (in)   | N/A  | N/A                    | DWS Provided?               | N/A   |
| N/A                    | Landing Width (in)    | N/A  | N/A                    | DWS Contrast?               | N/A   |
| N/A                    | Landing Slope (%)     | N/A  | N/A                    | DWS Length (in)             | N/A   |
| N/A                    | Landing X Slope (%)   | N/A  | N/A                    | DWS Full Width?             | N/A   |
| N/A                    | Landing Curb? (Y/N)   | N/A  | N/A                    | DWS Offset (in)             | N/A   |
| N/A                    | Shared Landing?       | N/A  |                        |                             |       |
| N/A                    | Gutter Ponding?       | N/A  | N/A                    | Gutter Slope (%)            | N/A   |
| N/A                    | Gutter Lip Ht (in)    | 1.0  | N/A                    | Gutter X Slope (%)          | N/A   |
| N/A                    | Painted X Walk1?      | No   | N/A                    | Painted X Walk2?            | No    |
|                        | X Walk 1 Direction    | To E |                        | X Walk 2 Direction          | To NW |
| N/A                    | X Walk 1 Width (in)   | N/A  | N/A                    | X Walk 2 Width (in)         | N/A   |
|                        | X Walk 1 Slope (%)    | 3.2  |                        | X Walk 2 Slope (%)          | 9.4   |
|                        | X Walk 1 X Slope (%)  | 3.6  |                        | X Walk 2 X Slope (%)        | 2.3   |
| N/A                    | Ramp inside XWalk1?   | N/A  | N/A                    | Ramp inside XWalk2?         | N/A   |
|                        | Road Slope (%)        | 6.3  | N/A                    | Clear Space?                | N/A   |
|                        | Road X Slope (%)      | 2.4  | N/A                    | Clear Space to XWalk (in)   | N/A   |
| N/A                    | Any Obstructions?     | N/A  | N/A                    | Storm Grate/Utility Hazard? | N/A   |
|                        | Obstruction Type      |      |                        | Storm Grate/Utility Type    |       |
|                        |                       | N/A  |                        |                             | N/A   |
|                        |                       |      | Yes                    | Surface Condition? (G/P)    | Good  |