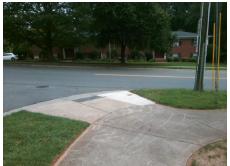

## **Access Compliance Report Public Rights-of-Way** (Curb Ramps)

Intersection ID: 48630 Main Street: ISABEL CT Cross Street: WALKER\_RD Location: SW ADA ID: 3299CE5E299A Ramp Type: PerpDiag Initial Pass/Fail: Fail **Overall Compliance: No Severity Score:** 10

## Field Measurements/Component Compliance

Street 1 Name Stop Condition-Street 2 Street 2 Name Stop Condition-Street 1 **WALKER RD** None **ISABEL CT** StopSign Remove & Replace Curb Ramp With **Two New Directional Ramps or** Equivalent.

Surveyor Notes:

N/A

PROW/ADA:

Not Found, R304.5.1, R304.5.3

Total Cost: 3200.00

| Compliance Description |                       | Data | Compliance Description |                             | Data  |
|------------------------|-----------------------|------|------------------------|-----------------------------|-------|
| N/A                    | Ramp Length (in)      | 97.0 | Yes                    | Ramp Slope (%)              | 8.1   |
| No                     | Ramp Width (in)       | 47.0 | No                     | Ramp XSlope (%)             | 4.2   |
| N/A                    | Flare Type LT         | N/A  | N/A                    | Flare Type RT               | N/A   |
| N/A                    | Flare Slope LT (%)    | N/A  | N/A                    | Flare Slope RT (%)          | N/A   |
| N/A                    | Flare Traversable LT? | N/A  | N/A                    | Flare Traversable RT?       | N/A   |
| N/A                    | Landing Length (in)   | N/A  | N/A                    | DWS Provided?               | N/A   |
| N/A                    | Landing Width (in)    | N/A  | N/A                    | DWS Contrast?               | N/A   |
| N/A                    | Landing Slope (%)     | N/A  | N/A                    | DWS Length (in)             | N/A   |
| N/A                    | Landing X Slope (%)   | N/A  | N/A                    | DWS Full Width?             | N/A   |
| N/A                    | Landing Curb? (Y/N)   | N/A  | N/A                    | DWS Offset (in)             | N/A   |
| N/A                    | Shared Landing?       | N/A  |                        |                             |       |
| N/A                    | Gutter Ponding?       | N/A  | N/A                    | Gutter Slope (%)            | N/A   |
| N/A                    | Gutter Lip Ht (in)    | 1.0  | N/A                    | Gutter X Slope (%)          | N/A   |
| N/A                    | Painted X Walk1?      | No   | N/A                    | Painted X Walk2?            | No    |
|                        | X Walk 1 Direction    | To E |                        | X Walk 2 Direction          | To NW |
| N/A                    | X Walk 1 Width (in)   | N/A  | N/A                    | X Walk 2 Width (in)         | N/A   |
|                        | X Walk 1 Slope (%)    | 3.2  |                        | X Walk 2 Slope (%)          | 9.4   |
|                        | X Walk 1 X Slope (%)  | 3.6  |                        | X Walk 2 X Slope (%)        | 2.3   |
| N/A                    | Ramp inside XWalk1?   | N/A  | N/A                    | Ramp inside XWalk2?         | N/A   |
|                        | Road Slope (%)        | 6.3  | N/A                    | Clear Space?                | N/A   |
|                        | Road X Slope (%)      | 2.4  | N/A                    | Clear Space to XWalk (in)   | N/A   |
| N/A                    | Any Obstructions?     | N/A  | N/A                    | Storm Grate/Utility Hazard? | N/A   |
|                        | Obstruction Type      |      |                        | Storm Grate/Utility Type    |       |
|                        |                       | N/A  |                        |                             | N/A   |
|                        |                       |      | Yes                    | Surface Condition? (G/P)    | Good  |