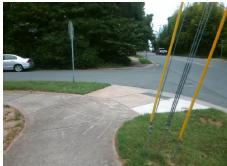

## **Access Compliance Report Public Rights-of-Way** (Curb Ramps)

Intersection ID: 48630 Main Street: ISABEL CT Cross Street: WALKER\_RD Location: SW ADA ID: 3299CE5E299A Ramp Type: PerpDiag Initial Pass/Fail: Fail **Overall Compliance: No Severity Score:** 10

## Field Measurements/Component Compliance

Street 1 Name Stop Condition-Street 2 Street 2 Name Stop Condition-Street 1 **WALKER RD** None **ISABEL CT** StopSign Remove & Replace Curb Ramp With **Two New Directional Ramps or** Equivalent.

Surveyor Notes:

N/A

PROW/ADA:

Not Found, R304.5.1, R304.5.3

Total Cost: 3200.00

| Compliance Description |                       | Data | Compliance Description |                             | Data  |
|------------------------|-----------------------|------|------------------------|-----------------------------|-------|
| N/A                    | Ramp Length (in)      | 97.0 | Yes                    | Ramp Slope (%)              | 8.1   |
| No                     | Ramp Width (in)       | 47.0 | No                     | Ramp XSlope (%)             | 4.2   |
| N/A                    | Flare Type LT         | N/A  | N/A                    | Flare Type RT               | N/A   |
| N/A                    | Flare Slope LT (%)    | N/A  | N/A                    | Flare Slope RT (%)          | N/A   |
| N/A                    | Flare Traversable LT? | N/A  | N/A                    | Flare Traversable RT?       | N/A   |
| N/A                    | Landing Length (in)   | N/A  | N/A                    | DWS Provided?               | N/A   |
| N/A                    | Landing Width (in)    | N/A  | N/A                    | DWS Contrast?               | N/A   |
| N/A                    | Landing Slope (%)     | N/A  | N/A                    | DWS Length (in)             | N/A   |
| N/A                    | Landing X Slope (%)   | N/A  | N/A                    | DWS Full Width?             | N/A   |
| N/A                    | Landing Curb? (Y/N)   | N/A  | N/A                    | DWS Offset (in)             | N/A   |
| N/A                    | Shared Landing?       | N/A  |                        |                             |       |
| N/A                    | Gutter Ponding?       | N/A  | N/A                    | Gutter Slope (%)            | N/A   |
| N/A                    | Gutter Lip Ht (in)    | 1.0  | N/A                    | Gutter X Slope (%)          | N/A   |
| N/A                    | Painted X Walk1?      | No   | N/A                    | Painted X Walk2?            | No    |
|                        | X Walk 1 Direction    | To E |                        | X Walk 2 Direction          | To NW |
| N/A                    | X Walk 1 Width (in)   | N/A  | N/A                    | X Walk 2 Width (in)         | N/A   |
|                        | X Walk 1 Slope (%)    | 3.2  |                        | X Walk 2 Slope (%)          | 9.4   |
|                        | X Walk 1 X Slope (%)  | 3.6  |                        | X Walk 2 X Slope (%)        | 2.3   |
| N/A                    | Ramp inside XWalk1?   | N/A  | N/A                    | Ramp inside XWalk2?         | N/A   |
|                        | Road Slope (%)        | 6.3  | N/A                    | Clear Space?                | N/A   |
|                        | Road X Slope (%)      | 2.4  | N/A                    | Clear Space to XWalk (in)   | N/A   |
| N/A                    | Any Obstructions?     | N/A  | N/A                    | Storm Grate/Utility Hazard? | N/A   |
|                        | Obstruction Type      |      |                        | Storm Grate/Utility Type    |       |
|                        |                       | N/A  |                        |                             | N/A   |
|                        |                       |      | Yes                    | Surface Condition? (G/P)    | Good  |