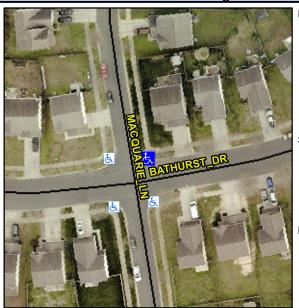

## **Access Compliance Report Public Rights-of-Way** (Curb Ramps)

Intersection ID: 47613 Main Street: BATHURST DR Cross Street: MACQUARIE\_LN Location: NE ADA ID: 3299F03C9D3E **Overall Compliance: No Severity Score:** Ramp Type: PerpDiag Initial Pass/Fail: Fail 10

**Codes/Mitigation Info/Possible Solution** 

Street 1 Name Stop Condition-Street 2 Street 2 Name Stop Condition-Street 1 **MACQUARIE LN** StopSign **BATHURST DR** None

| Possible Solutions:                                                            |
|--------------------------------------------------------------------------------|
| Remove & Replace Curb Ramp With<br>Two New Directional Ramps or<br>Equivalent. |
| Surveyor Notes: N/A                                                            |
| PROW/ADA:  Not Found, R304.5.1, R304.5.3                                       |