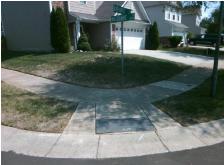

## **Access Compliance Report Public Rights-of-Way** (Curb Ramps)

Intersection ID: 47613 Main Street: BATHURST DR Cross Street: MACQUARIE\_LN Location: NE ADA ID: 3299F03C9D3E **Overall Compliance: No Severity Score:** Ramp Type: PerpDiag Initial Pass/Fail: Fail 10

Total Cost: 3200.00

| Field Measurements/Component Compliance |            |                        |      |            |        |                       |      |  |
|-----------------------------------------|------------|------------------------|------|------------|--------|-----------------------|------|--|
|                                         | Compli     | Compliance Description |      | Compliance |        | Description           | Data |  |
|                                         | N/A        | Ramp Length (in)       | 54.0 | Yes        | Ramp   | Slope (%)             | 5.1  |  |
|                                         | No         | Ramp Width (in)        | 43.0 | No         | Ramp   | XSlope (%)            | 3.6  |  |
|                                         | N/A        | Flare Type LT          | N/A  | N/A        | Flare  | Type RT               | N/A  |  |
|                                         | N/A        | Flare Slope LT (%)     | N/A  | N/A        | Flare  | Slope RT (%)          | N/A  |  |
|                                         | N/A        | Flare Traversable LT?  | N/A  | N/A        | Flare  | Traversable RT?       | N/A  |  |
|                                         | N/A        | Landing Length (in)    | N/A  | N/A        | DWS    | Provided?             | N/A  |  |
|                                         | N/A        | Landing Width (in)     | N/A  | N/A        | DWS    | Contrast?             | N/A  |  |
|                                         | N/A        | Landing Slope (%)      | N/A  | N/A        | DWS    | Length (in)           | N/A  |  |
|                                         | N/A        | Landing X Slope (%)    | N/A  | N/A        | DWS    | Full Width?           | N/A  |  |
|                                         | N/A        | Landing Curb? (Y/N)    | N/A  | N/A        | DWS    | Offset (in)           | N/A  |  |
|                                         | N/A        | Shared Landing?        | N/A  |            |        |                       |      |  |
|                                         | N/A        | Gutter Ponding?        | N/A  | N/A        | Gutte  | r Slope (%)           | N/A  |  |
|                                         | N/A        | Gutter Lip Ht (in)     | N/A  | N/A        | Gutte  | r X Slope (%)         | N/A  |  |
|                                         | N/A        | Painted X Walk1?       | No   | N/A        | Painte | ed X Walk2?           | No   |  |
|                                         |            | X Walk 1 Direction     | To W |            | X Wa   | lk 2 Direction        | To S |  |
|                                         | N/A        | X Walk 1 Width (in)    | N/A  | N/A        | X Wa   | lk 2 Width (in)       | N/A  |  |
|                                         |            | X Walk 1 Slope (%)     | 0.2  |            | X Wa   | lk 2 Slope (%)        | 1.6  |  |
|                                         |            | X Walk 1 X Slope (%)   | 0.3  |            | X Wa   | lk 2 X Slope (%)      | 0.1  |  |
|                                         | N/A        | Ramp inside XWalk1?    | N/A  | N/A        | Ramp   | inside XWalk2?        | N/A  |  |
|                                         |            | Road Slope (%)         | 1.2  | N/A        | Clear  | Space?                | N/A  |  |
|                                         |            | Road X Slope (%)       | 1.0  | N/A        | Clear  | Space to XWalk (in)   | N/A  |  |
|                                         | N/A        | Any Obstructions?      | N/A  | N/A        | Storm  | Grate/Utility Hazard? | N/A  |  |
|                                         |            | Obstruction Type       |      |            | Storm  | Grate/Utility Type    |      |  |
|                                         |            |                        | N/A  |            |        |                       | N/A  |  |
|                                         |            |                        |      | Yes        | Surfa  | ce Condition? (G/P)   | Good |  |
| 40                                      | S. A. Bear |                        |      |            |        |                       |      |  |