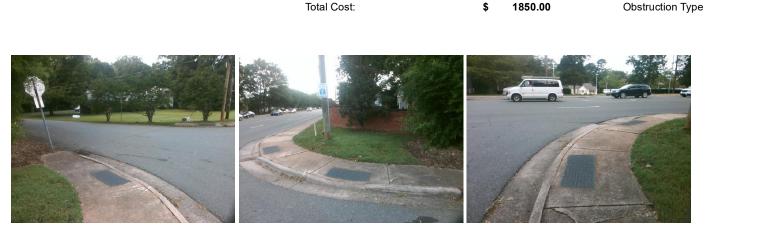

## Access Compliance Report Public Rights-of-Way (Curb Ramps)

| Intersection ID: 19520                  | 0 Main Street: SARDIS_RD |                         |         |                                                | Street.                | TIMBER_LN             | Location: | SE                          |                             |      |
|-----------------------------------------|--------------------------|-------------------------|---------|------------------------------------------------|------------------------|-----------------------|-----------|-----------------------------|-----------------------------|------|
|                                         |                          |                         |         |                                                |                        |                       |           |                             |                             |      |
| ADA ID: 329C16CD732A Ramp Type: Perp    |                          |                         | Initial | Initial Pass/Fail: Fail Overall Compliance: No |                        |                       |           | o Severity Score:           | 37.5                        |      |
| Codes/Mitigation Info/Possible Solution |                          |                         |         | Field Measurements/Component Compliance        |                        |                       |           |                             |                             |      |
|                                         | 1 4                      | Possible Solutions:     |         |                                                | Compliance Description |                       |           | Data Compliance Description |                             |      |
|                                         | 100                      | Remove & Replace Entir  | re Ram  | ıp.                                            | N/A                    | Ramp Length (in)      | 60.0      | No                          | Ramp Slope (%)              | 9.6  |
| 0 10                                    | 1 them                   |                         |         | -                                              | Yes                    | Ramp Width (in)       | 48.0      | No                          | Ramp XSlope (%)             | 10.4 |
| ANA -                                   | A star                   |                         |         |                                                | N/A                    | Flare Type LT         | N/A       | N/A                         | Flare Type RT               | N/A  |
|                                         |                          | 8                       |         |                                                | N/A                    | Flare Slope LT (%)    | N/A       | N/A                         | Flare Slope RT (%)          | N/A  |
| A CONTRACT OF A                         | 19. 5                    |                         |         |                                                | N/A                    | Flare Traversable LT? | N/A       | N/A                         | Flare Traversable RT?       | N/A  |
|                                         |                          |                         |         |                                                | N/A                    | Landing Length (in)   | N/A       | N/A                         | DWS Provided?               | N/A  |
| Mania St.                               |                          | Surveyor Notes:         |         |                                                | N/A                    | Landing Width (in)    | N/A       | N/A                         | DWS Contrast?               | N/A  |
|                                         | and the second           | N/A                     |         |                                                | N/A                    | Landing Slope (%)     | N/A       | N/A                         | DWS Length (in)             | N/A  |
| E.                                      |                          |                         |         |                                                | N/A                    | Landing X Slope (%)   | N/A       | N/A                         | DWS Full Width?             | N/A  |
| 86.                                     |                          | 4                       |         |                                                | N/A                    | Landing Curb? (Y/N)   | N/A       | N/A                         | DWS Offset (in)             | N/A  |
|                                         | me soft                  |                         |         |                                                | N/A                    | Shared Landing?       | N/A       |                             |                             |      |
| R                                       | A CARLON                 | PROW/ADA:               |         |                                                | N/A                    | Gutter Ponding?       | N/A       | N/A                         | Gutter Slope (%)            | N/A  |
|                                         | SH BER                   | Not Found, R304.2.2, R3 | 04.5.3  |                                                | N/A                    | Gutter Lip Ht (in)    | N/A       | N/A                         | Gutter X Slope (%)          | N/A  |
| All and the second                      |                          |                         |         |                                                | N/A                    | Painted X Walk1?      | No        | N/A                         | Painted X Walk2?            | N/A  |
| States and the second                   |                          |                         |         |                                                |                        | X Walk 1 Direction    | To SW     |                             | X Walk 2 Direction          | N/A  |
| 11 - CATER - 1200                       |                          |                         |         | N/A                                            | X Walk 1 Width (in)    | N/A                   | N/A       | X Walk 2 Width (in)         | N/A                         |      |
| Street 1 Name                           | TIMBER LN                |                         |         |                                                |                        | X Walk 1 Slope (%)    | 0.5       |                             | X Walk 2 Slope (%)          | N/A  |
| Stop Condition-Street 2                 | StopSign                 |                         |         |                                                |                        | X Walk 1 X Slope (%)  | 5.4       |                             | X Walk 2 X Slope (%)        | N/A  |
| Street 2 Name                           | N/A                      |                         |         |                                                | N/A                    | Ramp inside XWalk1?   | N/A       | N/A                         | Ramp inside XWalk2?         | N/A  |
| Stop Condition-Street 1                 | N/A                      |                         |         |                                                |                        | Road Slope (%)        | N/A       | N/A                         | Clear Space?                | N/A  |
|                                         |                          |                         |         |                                                |                        | Road X Slope (%)      | N/A       | N/A                         | Clear Space to XWalk (in)   | N/A  |
|                                         |                          |                         |         |                                                | N/A                    | Any Obstructions?     | N/A       | N/A                         | Storm Grate/Utility Hazard? | N/A  |
|                                         |                          | Total Cost:             | \$      | 1850.00                                        |                        | Obstruction Type      |           |                             | Storm Grate/Utility Type    |      |
|                                         |                          |                         |         |                                                |                        |                       | N/A       |                             |                             | N/A  |