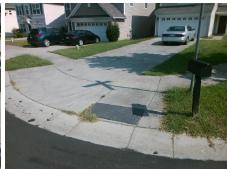

## **Access Compliance Report Public Rights-of-Way** (Curb Ramps)

Intersection ID: 47612 Main Street: MACQUARIE LN **Cross Street: BATHURST DR** Location: N ADA ID: 329EB8982304 Ramp Type: PerpDiag Initial Pass/Fail: Fail **Overall Compliance: No Severity Score:** 10

**Codes/Mitigation Info/Possible Solution** 

Street 1 Name Stop Condition-Street 2 Street 2 Name Stop Condition-Street 1 **MACQUARIE LN** StopSign **BATHURST DR** None

Possible Solutions: Remove & Replace Curb Ramp With Two New Directional Ramps or Equivalent. Surveyor Notes: N/A PROW/ADA: Not Found, R304.5.1, R304.5.3