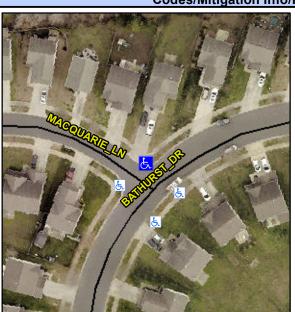

## **Access Compliance Report Public Rights-of-Way** (Curb Ramps)

Intersection ID: 47612 Main Street: MACQUARIE LN **Cross Street: BATHURST DR** Location: N ADA ID: 329EB8982304 Ramp Type: PerpDiag Initial Pass/Fail: Fail **Overall Compliance: No Severity Score:** 10

**Codes/Mitigation Info/Possible Solution** 

Street 1 Name Stop Condition-Street 2 Street 2 Name Stop Condition-Street 1 **MACQUARIE LN** StopSign **BATHURST DR** None

Possible Solutions: Remove & Replace Curb Ramp With Two New Directional Ramps or Equivalent. Surveyor Notes: N/A PROW/ADA: Not Found, R304.5.1, R304.5.3