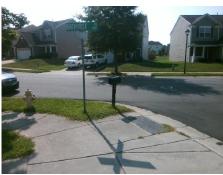

## **Access Compliance Report Public Rights-of-Way** (Curb Ramps)

Intersection ID: 47612 Main Street: MACQUARIE LN **Cross Street: BATHURST DR** Location: N ADA ID: 329EB8982304 Ramp Type: PerpDiag Initial Pass/Fail: Fail **Overall Compliance: No Severity Score:** 10

**Codes/Mitigation Info/Possible Solution** 

Street 1 Name Stop Condition-Street 2 Street 2 Name Stop Condition-Street 1 **MACQUARIE LN** StopSign **BATHURST DR** None

Possible Solutions: Remove & Replace Curb Ramp With Two New Directional Ramps or Equivalent. Surveyor Notes: N/A PROW/ADA: Not Found, R304.5.1, R304.5.3