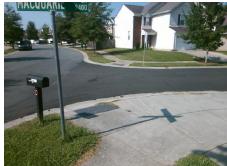

## **Access Compliance Report Public Rights-of-Way** (Curb Ramps)

Intersection ID: 47612 Main Street: MACQUARIE LN **Cross Street: BATHURST DR** Location: N ADA ID: 329EB8982304 Ramp Type: PerpDiag Initial Pass/Fail: Fail **Overall Compliance: No Severity Score:** 10

**Codes/Mitigation Info/Possible Solution** 

Street 1 Name Stop Condition-Street 2 Street 2 Name Stop Condition-Street 1 **MACQUARIE LN** StopSign **BATHURST DR** None

Possible Solutions: Remove & Replace Curb Ramp With Two New Directional Ramps or Equivalent. Surveyor Notes: N/A PROW/ADA: Not Found, R304.5.1, R304.5.3