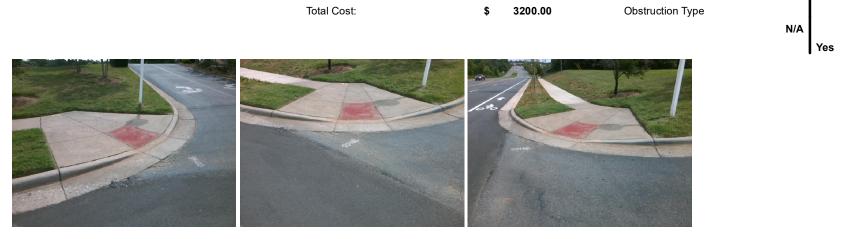

## Access Compliance Report Public Rights-of-Way (Curb Ramps)

| Intersection ID: 51618                  | Main Street: SUMMERFORD_DR                                                                                                                                                                                                                                                                                                                                                                                                                                                                                                                                                                                                                                                                          |         | Cross Street: PROSPERITY_CHURCH_RD             |                       |      |                    | Location:                   | NE    |
|-----------------------------------------|-----------------------------------------------------------------------------------------------------------------------------------------------------------------------------------------------------------------------------------------------------------------------------------------------------------------------------------------------------------------------------------------------------------------------------------------------------------------------------------------------------------------------------------------------------------------------------------------------------------------------------------------------------------------------------------------------------|---------|------------------------------------------------|-----------------------|------|--------------------|-----------------------------|-------|
| ADA ID: 32ADC38D6D0F                    | 6D0F Ramp Type: PerpDiag                                                                                                                                                                                                                                                                                                                                                                                                                                                                                                                                                                                                                                                                            |         | Initial Pass/Fail: Fail Overall Compliance: No |                       |      |                    | o Severity Score:           | 36.25 |
| Codes/Mitigation Info/Possible Solution |                                                                                                                                                                                                                                                                                                                                                                                                                                                                                                                                                                                                                                                                                                     |         | Field Measurements/Component Compliance        |                       |      |                    |                             |       |
| TROOLAND CONTRACTOR                     | Possible Solutions:                                                                                                                                                                                                                                                                                                                                                                                                                                                                                                                                                                                                                                                                                 |         | Compliance Description Data Compli             |                       |      | liance Description | Data                        |       |
|                                         | Remove & Replace Curb Ramp                                                                                                                                                                                                                                                                                                                                                                                                                                                                                                                                                                                                                                                                          | With    | N/A                                            | Ramp Length (in)      | 97.0 | Yes                | Ramp Slope (%)              | 6.1   |
|                                         | Two New Directional Ramps or                                                                                                                                                                                                                                                                                                                                                                                                                                                                                                                                                                                                                                                                        |         | No                                             | Ramp Width (in)       | 29.0 | No                 | Ramp XSlope (%)             | 4.1   |
|                                         | Equivalent.                                                                                                                                                                                                                                                                                                                                                                                                                                                                                                                                                                                                                                                                                         |         | N/A                                            | Flare Type LT         | N/A  | N/A                | Flare Type RT               | N/A   |
|                                         | a and a second se |         | N/A                                            | Flare Slope LT (%)    | N/A  | N/A                | Flare Slope RT (%)          | N/A   |
|                                         |                                                                                                                                                                                                                                                                                                                                                                                                                                                                                                                                                                                                                                                                                                     |         | N/A                                            | Flare Traversable LT? | N/A  | N/A                | Flare Traversable RT?       | N/A   |
|                                         | and the second                                                                                                                                                                                                                                                                                                                                                                                                                                                                                                                                                                                    |         | N/A                                            | Landing Length (in)   | N/A  | N/A                | DWS Provided?               | N/A   |
|                                         | Surveyor Notes:                                                                                                                                                                                                                                                                                                                                                                                                                                                                                                                                                                                                                                                                                     |         | N/A                                            | Landing Width (in)    | N/A  | N/A                | DWS Contrast?               | N/A   |
|                                         | N/A                                                                                                                                                                                                                                                                                                                                                                                                                                                                                                                                                                                                                                                                                                 |         | N/A                                            | Landing Slope (%)     | N/A  | N/A                | DWS Length (in)             | N/A   |
|                                         |                                                                                                                                                                                                                                                                                                                                                                                                                                                                                                                                                                                                                                                                                                     |         | N/A                                            | Landing X Slope (%)   | N/A  | N/A                | DWS Full Width?             | N/A   |
|                                         |                                                                                                                                                                                                                                                                                                                                                                                                                                                                                                                                                                                                                                                                                                     |         | N/A                                            | Landing Curb? (Y/N)   | N/A  | N/A                | DWS Offset (in)             | N/A   |
| THERFORD LEAN EL                        |                                                                                                                                                                                                                                                                                                                                                                                                                                                                                                                                                                                                                                                                                                     |         | N/A                                            | Shared Landing?       | N/A  |                    |                             |       |
| STUDIO                                  | PROW/ADA:                                                                                                                                                                                                                                                                                                                                                                                                                                                                                                                                                                                                                                                                                           |         | N/A                                            | Gutter Ponding?       | N/A  | N/A                | Gutter Slope (%)            | N/A   |
| 6                                       | R304.5.1, R304.5.3                                                                                                                                                                                                                                                                                                                                                                                                                                                                                                                                                                                                                                                                                  |         | N/A                                            | Gutter Lip Ht (in)    | N/A  | N/A                | Gutter X Slope (%)          | N/A   |
|                                         |                                                                                                                                                                                                                                                                                                                                                                                                                                                                                                                                                                                                                                                                                                     |         | N/A                                            | Painted X Walk1?      | No   | N/A                | Painted X Walk2?            | No    |
|                                         |                                                                                                                                                                                                                                                                                                                                                                                                                                                                                                                                                                                                                                                                                                     |         |                                                | X Walk 1 Direction    | To S |                    | X Walk 2 Direction          | To W  |
|                                         | C                                                                                                                                                                                                                                                                                                                                                                                                                                                                                                                                                                                                                                                                                                   |         | N/A                                            | X Walk 1 Width (in)   | N/A  | N/A                | X Walk 2 Width (in)         | N/A   |
| Street 1 Name SUMMERF                   | ORD DR                                                                                                                                                                                                                                                                                                                                                                                                                                                                                                                                                                                                                                                                                              |         |                                                | X Walk 1 Slope (%)    | 5.8  |                    | X Walk 2 Slope (%)          | 2.4   |
| Stop Condition-Street 2                 | StopSign                                                                                                                                                                                                                                                                                                                                                                                                                                                                                                                                                                                                                                                                                            |         |                                                | X Walk 1 X Slope (%)  | 4.4  |                    | X Walk 2 X Slope (%)        | 4.8   |
| Street 2 Name <b>PROSPERITY CHU</b>     | IRCH RD                                                                                                                                                                                                                                                                                                                                                                                                                                                                                                                                                                                                                                                                                             |         | N/A                                            | Ramp inside XWalk1?   | N/A  | N/A                | Ramp inside XWalk2?         | N/A   |
| Stop Condition-Street 1                 | None                                                                                                                                                                                                                                                                                                                                                                                                                                                                                                                                                                                                                                                                                                |         |                                                | Road Slope (%)        | 3.7  | N/A                | Clear Space?                | N/A   |
|                                         |                                                                                                                                                                                                                                                                                                                                                                                                                                                                                                                                                                                                                                                                                                     |         |                                                | Road X Slope (%)      | 3.5  | N/A                | Clear Space to XWalk (in)   | N/A   |
|                                         |                                                                                                                                                                                                                                                                                                                                                                                                                                                                                                                                                                                                                                                                                                     |         | N/A                                            | Any Obstructions?     | N/A  | N/A                | Storm Grate/Utility Hazard? | N/A   |
|                                         | Total Cost: \$                                                                                                                                                                                                                                                                                                                                                                                                                                                                                                                                                                                                                                                                                      | 3200.00 |                                                | Obstruction Type      |      |                    | Storm Grate/Utility Type    |       |
|                                         |                                                                                                                                                                                                                                                                                                                                                                                                                                                                                                                                                                                                                                                                                                     |         |                                                |                       | N/A  |                    |                             | N/A   |