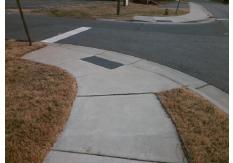

## Access Compliance Report Public Rights-of-Way (Curb Ramps)

Intersection ID: 8401 Main Street: LEWISTON\_AV Cross Street: WILLARD\_ST Location: NW
ADA ID: 32B4948D3E74 Ramp Type: Perp Initial Pass/Fail: Fail Overall Compliance: No Severity Score: 12.5

## Field Measurements/Component Compliance

Street 1 Name
LEWISTON AV
Stop Condition-Street 2
StopSign
Street 2 Name
N/A
Stop Condition-Street 1
N/A

Total Cost: \$ 1850.00

| Field Measurements/Component Compliance |                       |      |      |                             |      |
|-----------------------------------------|-----------------------|------|------|-----------------------------|------|
| Comp                                    | liance Description    | Data | Comp | liance Description          | Data |
| N/A                                     | Ramp Length (in)      | 59.0 | No   | Ramp Slope (%)              | 9.2  |
| Yes                                     | Ramp Width (in)       | 48.0 | Yes  | Ramp XSlope (%)             | 0.4  |
| N/A                                     | Flare Type LT         | N/A  | N/A  | Flare Type RT               | N/A  |
| N/A                                     | Flare Slope LT (%)    | N/A  | N/A  | Flare Slope RT (%)          | N/A  |
| N/A                                     | Flare Traversable LT? | N/A  | N/A  | Flare Traversable RT?       | N/A  |
| N/A                                     | Landing Length (in)   | N/A  | N/A  | DWS Provided?               | N/A  |
| N/A                                     | Landing Width (in)    | N/A  | N/A  | DWS Contrast?               | N/A  |
| N/A                                     | Landing Slope (%)     | N/A  | N/A  | DWS Length (in)             | N/A  |
| N/A                                     | Landing X Slope (%)   | N/A  | N/A  | DWS Full Width?             | N/A  |
| N/A                                     | Landing Curb? (Y/N)   | N/A  | N/A  | DWS Offset (in)             | N/A  |
| N/A                                     | Shared Landing?       | N/A  |      |                             |      |
| N/A                                     | Gutter Ponding?       | N/A  | N/A  | Gutter Slope (%)            | N/A  |
| N/A                                     | Gutter Lip Ht (in)    | N/A  | N/A  | Gutter X Slope (%)          | N/A  |
| N/A                                     | Painted X Walk1?      | No   | N/A  | Painted X Walk2?            | N/A  |
|                                         | X Walk 1 Direction    | То Е |      | X Walk 2 Direction          | N/A  |
| N/A                                     | X Walk 1 Width (in)   | N/A  | N/A  | X Walk 2 Width (in)         | N/A  |
|                                         | X Walk 1 Slope (%)    | 2.7  |      | X Walk 2 Slope (%)          | N/A  |
|                                         | X Walk 1 X Slope (%)  | 1.0  |      | X Walk 2 X Slope (%)        | N/A  |
| N/A                                     | Ramp inside XWalk1?   | N/A  | N/A  | Ramp inside XWalk2?         | N/A  |
|                                         | Road Slope (%)        | N/A  | N/A  | Clear Space?                | N/A  |
|                                         | Road X Slope (%)      | N/A  | N/A  | Clear Space to XWalk (in)   | N/A  |
| N/A                                     | Any Obstructions?     | N/A  | N/A  | Storm Grate/Utility Hazard? | N/A  |
|                                         | Obstruction Type      |      |      | Storm Grate/Utility Type    |      |
|                                         |                       | N/A  |      |                             | N/A  |
|                                         |                       |      | Yes  | Surface Condition? (G/P)    | Good |
|                                         | Stop                  |      |      |                             |      |