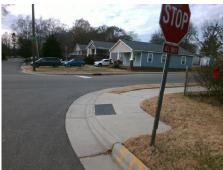

## Access Compliance Report Public Rights-of-Way (Curb Ramps)

Intersection ID: 8401 Main Street: LEWISTON\_AV Cross Street: WILLARD\_ST Location: NW
ADA ID: 32B4948D3E74 Ramp Type: Perp Initial Pass/Fail: Fail Overall Compliance: No Severity Score: 12.5

## Field Measurements/Component Compliance

Street 1 Name
LEWISTON AV
Stop Condition-Street 2
StopSign
Street 2 Name
N/A
Stop Condition-Street 1
N/A

Total Cost: \$ 1850.00

| Field Measurements/Component Compliance |                       |      |      |                             |      |
|-----------------------------------------|-----------------------|------|------|-----------------------------|------|
| Comp                                    | liance Description    | Data | Comp | liance Description          | Data |
| N/A                                     | Ramp Length (in)      | 59.0 | No   | Ramp Slope (%)              | 9.2  |
| Yes                                     | Ramp Width (in)       | 48.0 | Yes  | Ramp XSlope (%)             | 0.4  |
| N/A                                     | Flare Type LT         | N/A  | N/A  | Flare Type RT               | N/A  |
| N/A                                     | Flare Slope LT (%)    | N/A  | N/A  | Flare Slope RT (%)          | N/A  |
| N/A                                     | Flare Traversable LT? | N/A  | N/A  | Flare Traversable RT?       | N/A  |
| N/A                                     | Landing Length (in)   | N/A  | N/A  | DWS Provided?               | N/A  |
| N/A                                     | Landing Width (in)    | N/A  | N/A  | DWS Contrast?               | N/A  |
| N/A                                     | Landing Slope (%)     | N/A  | N/A  | DWS Length (in)             | N/A  |
| N/A                                     | Landing X Slope (%)   | N/A  | N/A  | DWS Full Width?             | N/A  |
| N/A                                     | Landing Curb? (Y/N)   | N/A  | N/A  | DWS Offset (in)             | N/A  |
| N/A                                     | Shared Landing?       | N/A  |      |                             |      |
| N/A                                     | Gutter Ponding?       | N/A  | N/A  | Gutter Slope (%)            | N/A  |
| N/A                                     | Gutter Lip Ht (in)    | N/A  | N/A  | Gutter X Slope (%)          | N/A  |
| N/A                                     | Painted X Walk1?      | No   | N/A  | Painted X Walk2?            | N/A  |
|                                         | X Walk 1 Direction    | То Е |      | X Walk 2 Direction          | N/A  |
| N/A                                     | X Walk 1 Width (in)   | N/A  | N/A  | X Walk 2 Width (in)         | N/A  |
|                                         | X Walk 1 Slope (%)    | 2.7  |      | X Walk 2 Slope (%)          | N/A  |
|                                         | X Walk 1 X Slope (%)  | 1.0  |      | X Walk 2 X Slope (%)        | N/A  |
| N/A                                     | Ramp inside XWalk1?   | N/A  | N/A  | Ramp inside XWalk2?         | N/A  |
|                                         | Road Slope (%)        | N/A  | N/A  | Clear Space?                | N/A  |
|                                         | Road X Slope (%)      | N/A  | N/A  | Clear Space to XWalk (in)   | N/A  |
| N/A                                     | Any Obstructions?     | N/A  | N/A  | Storm Grate/Utility Hazard? | N/A  |
|                                         | Obstruction Type      |      |      | Storm Grate/Utility Type    |      |
|                                         |                       | N/A  |      |                             | N/A  |
|                                         |                       |      | Yes  | Surface Condition? (G/P)    | Good |
|                                         | Stop                  |      |      |                             |      |