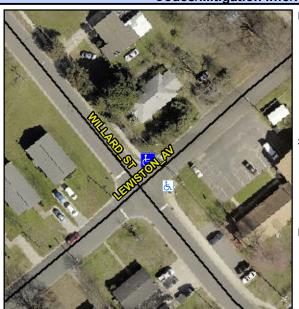

## Access Compliance Report Public Rights-of-Way (Curb Ramps)

Intersection ID: 8401 Main Street: LEWISTON\_AV Cross Street: WILLARD\_ST Location: NW
ADA ID: 32B4948D3E74 Ramp Type: Perp Initial Pass/Fail: Fail Overall Compliance: No Severity Score: 12.5

## Field Measurements/Component Compliance

Street 1 Name
LEWISTON AV
Stop Condition-Street 2
StopSign
Street 2 Name
N/A
Stop Condition-Street 1
N/A

Total Cost: \$ 1850.00

| Field Measurements/Component Compliance |                       |      |      |                             |      |
|-----------------------------------------|-----------------------|------|------|-----------------------------|------|
| Comp                                    | liance Description    | Data | Comp | liance Description          | Data |
| N/A                                     | Ramp Length (in)      | 59.0 | No   | Ramp Slope (%)              | 9.2  |
| Yes                                     | Ramp Width (in)       | 48.0 | Yes  | Ramp XSlope (%)             | 0.4  |
| N/A                                     | Flare Type LT         | N/A  | N/A  | Flare Type RT               | N/A  |
| N/A                                     | Flare Slope LT (%)    | N/A  | N/A  | Flare Slope RT (%)          | N/A  |
| N/A                                     | Flare Traversable LT? | N/A  | N/A  | Flare Traversable RT?       | N/A  |
| N/A                                     | Landing Length (in)   | N/A  | N/A  | DWS Provided?               | N/A  |
| N/A                                     | Landing Width (in)    | N/A  | N/A  | DWS Contrast?               | N/A  |
| N/A                                     | Landing Slope (%)     | N/A  | N/A  | DWS Length (in)             | N/A  |
| N/A                                     | Landing X Slope (%)   | N/A  | N/A  | DWS Full Width?             | N/A  |
| N/A                                     | Landing Curb? (Y/N)   | N/A  | N/A  | DWS Offset (in)             | N/A  |
| N/A                                     | Shared Landing?       | N/A  |      |                             |      |
| N/A                                     | Gutter Ponding?       | N/A  | N/A  | Gutter Slope (%)            | N/A  |
| N/A                                     | Gutter Lip Ht (in)    | N/A  | N/A  | Gutter X Slope (%)          | N/A  |
| N/A                                     | Painted X Walk1?      | No   | N/A  | Painted X Walk2?            | N/A  |
|                                         | X Walk 1 Direction    | То Е |      | X Walk 2 Direction          | N/A  |
| N/A                                     | X Walk 1 Width (in)   | N/A  | N/A  | X Walk 2 Width (in)         | N/A  |
|                                         | X Walk 1 Slope (%)    | 2.7  |      | X Walk 2 Slope (%)          | N/A  |
|                                         | X Walk 1 X Slope (%)  | 1.0  |      | X Walk 2 X Slope (%)        | N/A  |
| N/A                                     | Ramp inside XWalk1?   | N/A  | N/A  | Ramp inside XWalk2?         | N/A  |
|                                         | Road Slope (%)        | N/A  | N/A  | Clear Space?                | N/A  |
|                                         | Road X Slope (%)      | N/A  | N/A  | Clear Space to XWalk (in)   | N/A  |
| N/A                                     | Any Obstructions?     | N/A  | N/A  | Storm Grate/Utility Hazard? | N/A  |
|                                         | Obstruction Type      |      |      | Storm Grate/Utility Type    |      |
|                                         |                       | N/A  |      |                             | N/A  |
|                                         |                       |      | Yes  | Surface Condition? (G/P)    | Good |
|                                         | Stop                  |      |      |                             |      |