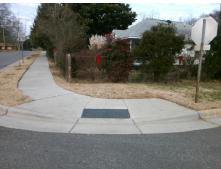

## Access Compliance Report Public Rights-of-Way (Curb Ramps)

Intersection ID: 8401 Main Street: LEWISTON\_AV Cross Street: WILLARD\_ST Location: NW
ADA ID: 32B4948D3E74 Ramp Type: Perp Initial Pass/Fail: Fail Overall Compliance: No Severity Score: 12.5

## Field Measurements/Component Compliance

Street 1 Name
LEWISTON AV
Stop Condition-Street 2
StopSign
Street 2 Name
N/A
Stop Condition-Street 1
N/A

Total Cost: \$ 1850.00

| Field Measurements/Component Compliance |                       |      |      |                             |      |
|-----------------------------------------|-----------------------|------|------|-----------------------------|------|
| Comp                                    | liance Description    | Data | Comp | liance Description          | Data |
| N/A                                     | Ramp Length (in)      | 59.0 | No   | Ramp Slope (%)              | 9.2  |
| Yes                                     | Ramp Width (in)       | 48.0 | Yes  | Ramp XSlope (%)             | 0.4  |
| N/A                                     | Flare Type LT         | N/A  | N/A  | Flare Type RT               | N/A  |
| N/A                                     | Flare Slope LT (%)    | N/A  | N/A  | Flare Slope RT (%)          | N/A  |
| N/A                                     | Flare Traversable LT? | N/A  | N/A  | Flare Traversable RT?       | N/A  |
| N/A                                     | Landing Length (in)   | N/A  | N/A  | DWS Provided?               | N/A  |
| N/A                                     | Landing Width (in)    | N/A  | N/A  | DWS Contrast?               | N/A  |
| N/A                                     | Landing Slope (%)     | N/A  | N/A  | DWS Length (in)             | N/A  |
| N/A                                     | Landing X Slope (%)   | N/A  | N/A  | DWS Full Width?             | N/A  |
| N/A                                     | Landing Curb? (Y/N)   | N/A  | N/A  | DWS Offset (in)             | N/A  |
| N/A                                     | Shared Landing?       | N/A  |      |                             |      |
| N/A                                     | Gutter Ponding?       | N/A  | N/A  | Gutter Slope (%)            | N/A  |
| N/A                                     | Gutter Lip Ht (in)    | N/A  | N/A  | Gutter X Slope (%)          | N/A  |
| N/A                                     | Painted X Walk1?      | No   | N/A  | Painted X Walk2?            | N/A  |
|                                         | X Walk 1 Direction    | То Е |      | X Walk 2 Direction          | N/A  |
| N/A                                     | X Walk 1 Width (in)   | N/A  | N/A  | X Walk 2 Width (in)         | N/A  |
|                                         | X Walk 1 Slope (%)    | 2.7  |      | X Walk 2 Slope (%)          | N/A  |
|                                         | X Walk 1 X Slope (%)  | 1.0  |      | X Walk 2 X Slope (%)        | N/A  |
| N/A                                     | Ramp inside XWalk1?   | N/A  | N/A  | Ramp inside XWalk2?         | N/A  |
|                                         | Road Slope (%)        | N/A  | N/A  | Clear Space?                | N/A  |
|                                         | Road X Slope (%)      | N/A  | N/A  | Clear Space to XWalk (in)   | N/A  |
| N/A                                     | Any Obstructions?     | N/A  | N/A  | Storm Grate/Utility Hazard? | N/A  |
|                                         | Obstruction Type      |      |      | Storm Grate/Utility Type    |      |
|                                         |                       | N/A  |      |                             | N/A  |
|                                         |                       |      | Yes  | Surface Condition? (G/P)    | Good |
|                                         | Stop                  |      |      |                             |      |