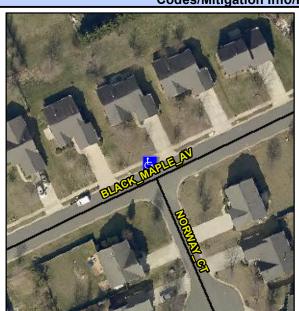

## **Access Compliance Report Public Rights-of-Way** (Curb Ramps)

Data

6.4

2.5

N/A

N/A

N/A

Intersection ID: 3071 Main Street: BLACK MAPLE AV **Cross Street: NORWAY CT** Location: N Initial Pass/Fail: Fail **Overall Compliance: No Severity Score:** 10 ADA ID: 32B8FF9DC4AD Ramp Type: Perp