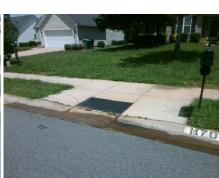

## **Access Compliance Report Public Rights-of-Way** (Curb Ramps)

Data

6.4

2.5

N/A

N/A

N/A

Intersection ID: 3071 Main Street: BLACK MAPLE AV **Cross Street: NORWAY CT** Location: N Initial Pass/Fail: Fail **Overall Compliance: No Severity Score:** 10 ADA ID: 32B8FF9DC4AD Ramp Type: Perp

## Field Measurements/Component Compliance

Yes

Yes

N/A

N/A

N/A

Compliance Description

Ramp Slope (%)

N/A

N/A

Ramp Length (in)

Ramp Width (in)

Flare Slope LT (%)

Flare Traversable LT?

Flare Type LT

Street 1 Name Stop Condition-Street 2 Street 2 Name Stop Condition-Street 1 Possible Solutions: Compliance Description N/A Remove & Replace Entire Ramp. No N/A N/A N/A N/A