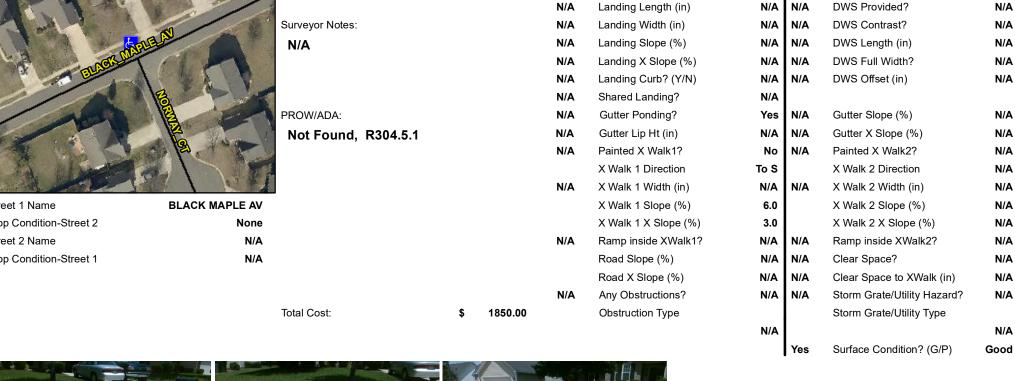

## **Access Compliance Report Public Rights-of-Way** (Curb Ramps)

Data

6.4

2.5

N/A

N/A

N/A

Intersection ID: 3071 Main Street: BLACK MAPLE AV **Cross Street: NORWAY CT** Location: N Initial Pass/Fail: Fail **Overall Compliance: No Severity Score:** 10 ADA ID: 32B8FF9DC4AD Ramp Type: Perp

## Field Measurements/Component Compliance

Yes

Yes

N/A

N/A

N/A

Compliance Description

Ramp Slope (%)

Flare Type RT

Ramp XSlope (%)

Flare Slope RT (%)

Flare Traversable RT?

Data

50.5

46.0

N/A

N/A

N/A

Ramp Length (in)

Ramp Width (in)

Flare Slope LT (%)

Flare Traversable LT?

Flare Type LT

Street 1 Name Stop Condition-Street 2 Street 2 Name Stop Condition-Street 1 Possible Solutions: Compliance Description N/A Remove & Replace Entire Ramp. No N/A N/A N/A N/A