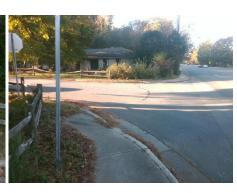

## Field Measurements/Component Compliance

**CABOTWOOD LN** Street 1 Name Stop Condition-Street 2 Street 2 Name Stop Condition-Street 1

**Remove & Replace Curb Ramp With** Two New Directional Ramps or Equivalent.

Surveyor Notes:

N/A

PROW/ADA:

Not Found, R304.5.1, R304.2.2

| Com | oliance Description   | Data  | Comp | oliance Description         | Data  |
|-----|-----------------------|-------|------|-----------------------------|-------|
| N/A | Ramp Length (in)      | 48.0  | No   | Ramp Slope (%)              | 10.8  |
| No  | Ramp Width (in)       | 40.0  | Yes  | Ramp XSlope (%)             | 0.7   |
| N/A | Flare Type LT         | N/A   | N/A  | Flare Type RT               | N/A   |
| N/A | Flare Slope LT (%)    | N/A   | N/A  | Flare Slope RT (%)          | N/A   |
| N/A | Flare Traversable LT? | N/A   | N/A  | Flare Traversable RT?       | N/A   |
| N/A | Landing Length (in)   | N/A   | N/A  | DWS Provided?               | N/A   |
| N/A | Landing Width (in)    | N/A   | N/A  | DWS Contrast?               | N/A   |
| N/A | Landing Slope (%)     | N/A   | N/A  | DWS Length (in)             | N/A   |
| N/A | Landing X Slope (%)   | N/A   | N/A  | DWS Full Width?             | N/A   |
| N/A | Landing Curb? (Y/N)   | N/A   | N/A  | DWS Offset (in)             | N/A   |
| N/A | Shared Landing?       | N/A   |      |                             |       |
| N/A | Gutter Ponding?       | N/A   | N/A  | Gutter Slope (%)            | N/A   |
| N/A | Gutter Lip Ht (in)    | N/A   | N/A  | Gutter X Slope (%)          | N/A   |
| N/A | Painted X Walk1?      | No    | N/A  | Painted X Walk2?            | No    |
|     | X Walk 1 Direction    | To SW |      | X Walk 2 Direction          | To NW |
| N/A | X Walk 1 Width (in)   | N/A   | N/A  | X Walk 2 Width (in)         | N/A   |
|     | X Walk 1 Slope (%)    | 0.5   |      | X Walk 2 Slope (%)          | 0.4   |
|     | X Walk 1 X Slope (%)  | 1.4   |      | X Walk 2 X Slope (%)        | 5.1   |
| N/A | Ramp inside XWalk1?   | N/A   | N/A  | Ramp inside XWalk2?         | N/A   |
|     | Road Slope (%)        | 4.6   | N/A  | Clear Space?                | N/A   |
|     | Road X Slope (%)      | 0.0   | N/A  | Clear Space to XWalk (in)   | N/A   |
| N/A | Any Obstructions?     | N/A   | N/A  | Storm Grate/Utility Hazard? | N/A   |
|     | Obstruction Type      |       |      | Storm Grate/Utility Type    |       |
|     |                       | N/A   |      |                             | N/A   |