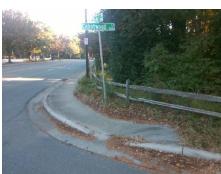

## Field Measurements/Component Compliance

**CABOTWOOD LN** Street 1 Name Stop Condition-Street 2 Street 2 Name Stop Condition-Street 1

**Remove & Replace Curb Ramp With** Two New Directional Ramps or Equivalent.

Surveyor Notes:

N/A

PROW/ADA:

Not Found, R304.5.1, R304.2.2

| Com | oliance Description   | Data  | Comp | oliance Description         | Data  |
|-----|-----------------------|-------|------|-----------------------------|-------|
| N/A | Ramp Length (in)      | 48.0  | No   | Ramp Slope (%)              | 10.8  |
| No  | Ramp Width (in)       | 40.0  | Yes  | Ramp XSlope (%)             | 0.7   |
| N/A | Flare Type LT         | N/A   | N/A  | Flare Type RT               | N/A   |
| N/A | Flare Slope LT (%)    | N/A   | N/A  | Flare Slope RT (%)          | N/A   |
| N/A | Flare Traversable LT? | N/A   | N/A  | Flare Traversable RT?       | N/A   |
| N/A | Landing Length (in)   | N/A   | N/A  | DWS Provided?               | N/A   |
| N/A | Landing Width (in)    | N/A   | N/A  | DWS Contrast?               | N/A   |
| N/A | Landing Slope (%)     | N/A   | N/A  | DWS Length (in)             | N/A   |
| N/A | Landing X Slope (%)   | N/A   | N/A  | DWS Full Width?             | N/A   |
| N/A | Landing Curb? (Y/N)   | N/A   | N/A  | DWS Offset (in)             | N/A   |
| N/A | Shared Landing?       | N/A   |      |                             |       |
| N/A | Gutter Ponding?       | N/A   | N/A  | Gutter Slope (%)            | N/A   |
| N/A | Gutter Lip Ht (in)    | N/A   | N/A  | Gutter X Slope (%)          | N/A   |
| N/A | Painted X Walk1?      | No    | N/A  | Painted X Walk2?            | No    |
|     | X Walk 1 Direction    | To SW |      | X Walk 2 Direction          | To NW |
| N/A | X Walk 1 Width (in)   | N/A   | N/A  | X Walk 2 Width (in)         | N/A   |
|     | X Walk 1 Slope (%)    | 0.5   |      | X Walk 2 Slope (%)          | 0.4   |
|     | X Walk 1 X Slope (%)  | 1.4   |      | X Walk 2 X Slope (%)        | 5.1   |
| N/A | Ramp inside XWalk1?   | N/A   | N/A  | Ramp inside XWalk2?         | N/A   |
|     | Road Slope (%)        | 4.6   | N/A  | Clear Space?                | N/A   |
|     | Road X Slope (%)      | 0.0   | N/A  | Clear Space to XWalk (in)   | N/A   |
| N/A | Any Obstructions?     | N/A   | N/A  | Storm Grate/Utility Hazard? | N/A   |
|     | Obstruction Type      |       |      | Storm Grate/Utility Type    |       |
|     |                       | N/A   |      |                             | N/A   |