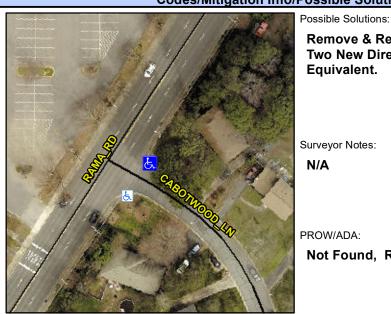

## **Access Compliance Report Public Rights-of-Way** (Curb Ramps)

Intersection ID: 17465 Main Street: CABOTWOOD LN **Cross Street: RAMA RD** Location:

ADA ID: 32BE2009E8B5 Ramp Type: PerpDiag Initial Pass/Fail: Fail **Overall Compliance: No** Severity Score: 21.25

## Field Measurements/Component Compliance

**CABOTWOOD LN** Street 1 Name Stop Condition-Street 2 Street 2 Name Stop Condition-Street 1

**Remove & Replace Curb Ramp With** Two New Directional Ramps or Equivalent.

Surveyor Notes:

N/A

PROW/ADA:

Not Found, R304.5.1, R304.2.2

| Com | oliance Description   | Data  | Comp | oliance Description         | Data  |
|-----|-----------------------|-------|------|-----------------------------|-------|
| N/A | Ramp Length (in)      | 48.0  | No   | Ramp Slope (%)              | 10.8  |
| No  | Ramp Width (in)       | 40.0  | Yes  | Ramp XSlope (%)             | 0.7   |
| N/A | Flare Type LT         | N/A   | N/A  | Flare Type RT               | N/A   |
| N/A | Flare Slope LT (%)    | N/A   | N/A  | Flare Slope RT (%)          | N/A   |
| N/A | Flare Traversable LT? | N/A   | N/A  | Flare Traversable RT?       | N/A   |
| N/A | Landing Length (in)   | N/A   | N/A  | DWS Provided?               | N/A   |
| N/A | Landing Width (in)    | N/A   | N/A  | DWS Contrast?               | N/A   |
| N/A | Landing Slope (%)     | N/A   | N/A  | DWS Length (in)             | N/A   |
| N/A | Landing X Slope (%)   | N/A   | N/A  | DWS Full Width?             | N/A   |
| N/A | Landing Curb? (Y/N)   | N/A   | N/A  | DWS Offset (in)             | N/A   |
| N/A | Shared Landing?       | N/A   |      |                             |       |
| N/A | Gutter Ponding?       | N/A   | N/A  | Gutter Slope (%)            | N/A   |
| N/A | Gutter Lip Ht (in)    | N/A   | N/A  | Gutter X Slope (%)          | N/A   |
| N/A | Painted X Walk1?      | No    | N/A  | Painted X Walk2?            | No    |
|     | X Walk 1 Direction    | To SW |      | X Walk 2 Direction          | To NW |
| N/A | X Walk 1 Width (in)   | N/A   | N/A  | X Walk 2 Width (in)         | N/A   |
|     | X Walk 1 Slope (%)    | 0.5   |      | X Walk 2 Slope (%)          | 0.4   |
|     | X Walk 1 X Slope (%)  | 1.4   |      | X Walk 2 X Slope (%)        | 5.1   |
| N/A | Ramp inside XWalk1?   | N/A   | N/A  | Ramp inside XWalk2?         | N/A   |
|     | Road Slope (%)        | 4.6   | N/A  | Clear Space?                | N/A   |
|     | Road X Slope (%)      | 0.0   | N/A  | Clear Space to XWalk (in)   | N/A   |
| N/A | Any Obstructions?     | N/A   | N/A  | Storm Grate/Utility Hazard? | N/A   |
|     | Obstruction Type      |       |      | Storm Grate/Utility Type    |       |
|     |                       | N/A   |      |                             | N/A   |

Yes

Surface Condition? (G/P)

Good

Total Cost:

StopSign

**RAMA RD** 

None

3200.00