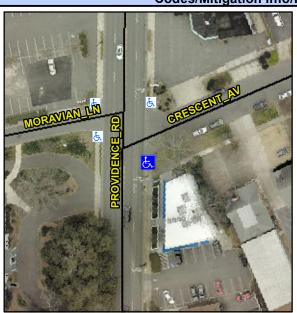

## Access Compliance Report Public Rights-of-Way (Curb Ramps)

Intersection ID: 43094 Main Street: CRESCENT\_AV Cross Street: PROVIDENCE\_RD Location: SE

ADA ID: 32C2D5AA0EE3 Ramp Type: PerpDiag Initial Pass/Fail: Fail Overall Compliance: No Severity Score: 26.25

## Field Measurements/Component Compliance

Street 1 Name
Stop Condition-Street 2
Street 2 Name
Stop Condition-Street 1

CRESCENT AV
StopSign
PROVIDENCE RD
None

Possible Solutions:

Remove & Replace Curb Ramp With Two New Directional Ramps or Equivalent.