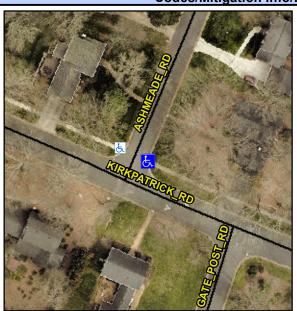

## Access Compliance Report Public Rights-of-Way (Curb Ramps)

Intersection ID: 18608Main Street: ASHMEADE\_RDCross Street: KIRKPATRICK\_RDLocation:NEADA ID: 32C920A752E6Ramp Type: PerpInitial Pass/Fail: FailOverall Compliance: NoSeverity Score: 8.75