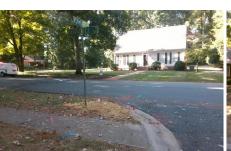

## Access Compliance Report Public Rights-of-Way (Curb Ramps)

Intersection ID: 18608Main Street: ASHMEADE\_RDCross Street: KIRKPATRICK\_RDLocation:NEADA ID: 32C920A752E6Ramp Type: PerpInitial Pass/Fail: FailOverall Compliance: NoSeverity Score: 8.75

## Field Measurements/Component Compliance

Street 1 Name
ASHMEADE RD
Stop Condition-Street 2
StopSign
Street 2 Name
N/A
Stop Condition-Street 1
N/A

| Possible Solutions:           | <u>C</u> |  |  |
|-------------------------------|----------|--|--|
| Remove & Replace Entire Ramp. |          |  |  |
| ·                             | N        |  |  |
|                               | N        |  |  |
|                               | N        |  |  |
|                               | N        |  |  |
|                               | N        |  |  |
| Surveyor Notes:               | N        |  |  |
| N/A                           | N        |  |  |
|                               | N        |  |  |
|                               | N        |  |  |
|                               | N        |  |  |
| PROW/ADA:                     | N        |  |  |
| Not Found, R304.5.1           | N        |  |  |
|                               | N        |  |  |
|                               | N        |  |  |
|                               | N        |  |  |