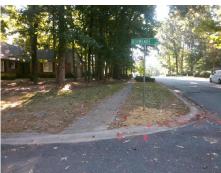

## Access Compliance Report Public Rights-of-Way (Curb Ramps)

Intersection ID: 18608Main Street: ASHMEADE\_RDCross Street: KIRKPATRICK\_RDLocation:NEADA ID: 32C920A752E6Ramp Type: PerpInitial Pass/Fail: FailOverall Compliance: NoSeverity Score: 8.75

## Field Measurements/Component Compliance

Street 1 Name
ASHMEADE RD
Stop Condition-Street 2
StopSign
Street 2 Name
N/A
Stop Condition-Street 1
N/A

| Possible Solutions:           | <u>C</u> |  |  |
|-------------------------------|----------|--|--|
| Remove & Replace Entire Ramp. |          |  |  |
| ·                             | N        |  |  |
|                               | N        |  |  |
|                               | N        |  |  |
|                               | N        |  |  |
|                               | N        |  |  |
| Surveyor Notes:               | N        |  |  |
| N/A                           | N        |  |  |
|                               | N        |  |  |
|                               | N        |  |  |
|                               | N        |  |  |
| PROW/ADA:                     | N        |  |  |
| Not Found, R304.5.1           | N        |  |  |
|                               | N        |  |  |
|                               | N        |  |  |
|                               | N        |  |  |